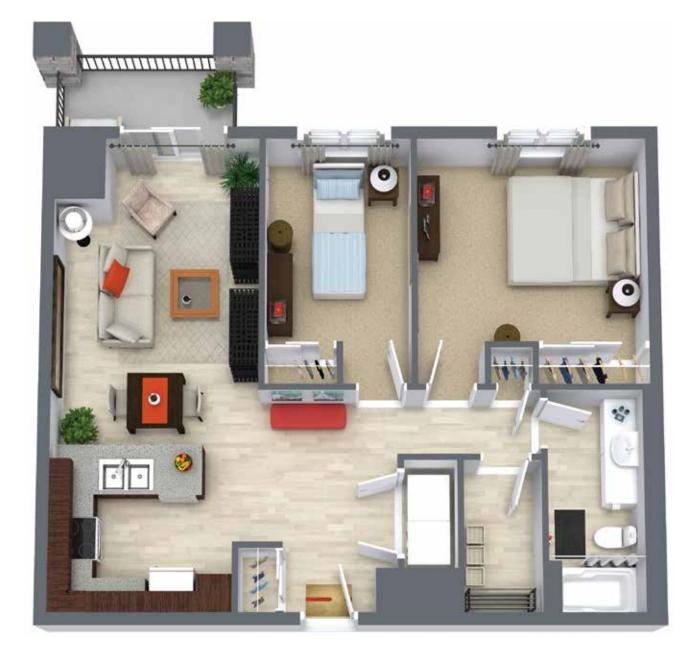

# THE SAUGEEN

**721** sq ft 1041 Waterloo St. Suites 107





First floor



## THE NORTH SHORE

#### **987** sq ft 1041 Waterloo St. Suites 108, 208, 308, 408 113 213 313 413







### THE MIRAMICHI

### **1002** sq ft

**1041 Waterloo St.** Suites 104, 204, 304, 404







# THE HURON

**920** sq ft 1041 Waterloo St. Suites 106, 206, 306, 406





 First floor
 Second floor
 Third floor
 Fourth floor

### THE HORSESHOE

#### **1015** sq ft 1041 Waterloo St. Suites 207, 307, 407







## THE HARBOUR

### **971** sq ft

**1041 Waterloo St.** Suites 102, 202, 302, 402, 105, 205, 305, 405







## THE HAMPTON

### **900** sq ft

**1041 Waterloo St.** Suites 103, 203, 303, 403, 110, 210, 310, 410







## THE COVE

**1002** sq ft 1041 Waterloo St. Suites 211, 311, 411