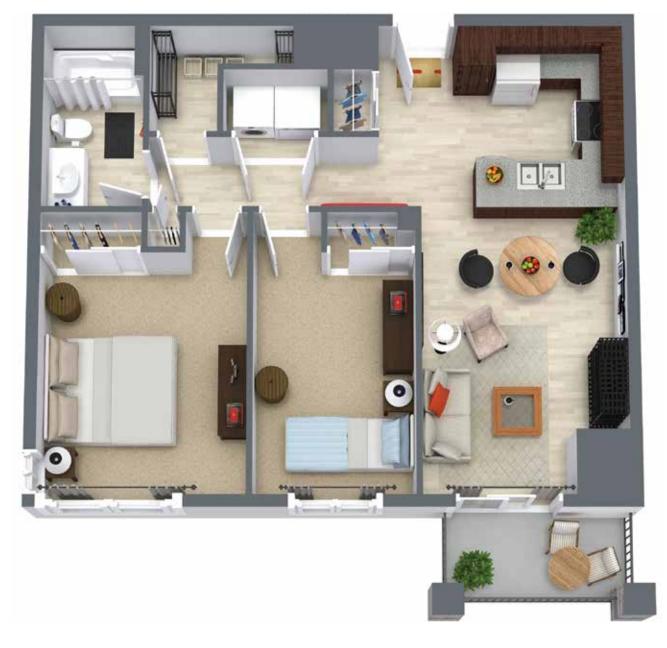

# THE HURON

**920** sq ft 1041 Waterloo St. Suites 106, 206, 306, 406

 First floor
 Second floor
 Third floor
 Fourth floor