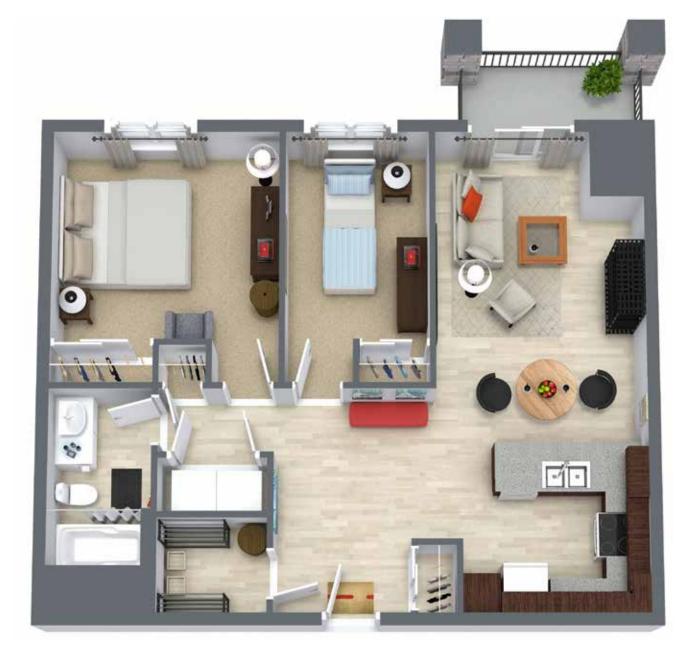

# THE SAUGEEN

**721** sq ft 1041 Waterloo St. Suites 107





First floor



## THE NORTH SHORE

#### **987** sq ft 1041 Waterloo St. Suites 108, 208, 308, 408 113 213 313 413







### THE MIRAMICHI

### **1002** sq ft

**1041 Waterloo St.** Suites 104, 204, 304, 404







# THE HURON

**920** sq ft 1041 Waterloo St. Suites 106, 206, 306, 406





 First floor
 Second floor
 Third floor
 Fourth floor

### THE HORSESHOE

#### **1015** sq ft 1041 Waterloo St. Suites 207, 307, 407







## THE HARBOUR

### **971** sq ft

**1041 Waterloo St.** Suites 102, 202, 302, 402, 105, 205, 305, 405







## THE HAMPTON

### **900** sq ft

**1041 Waterloo St.** Suites 103, 203, 303, 403, 110, 210, 310, 410







## THE COVE

**1002** sq ft 1041 Waterloo St. Suites 211, 311, 411