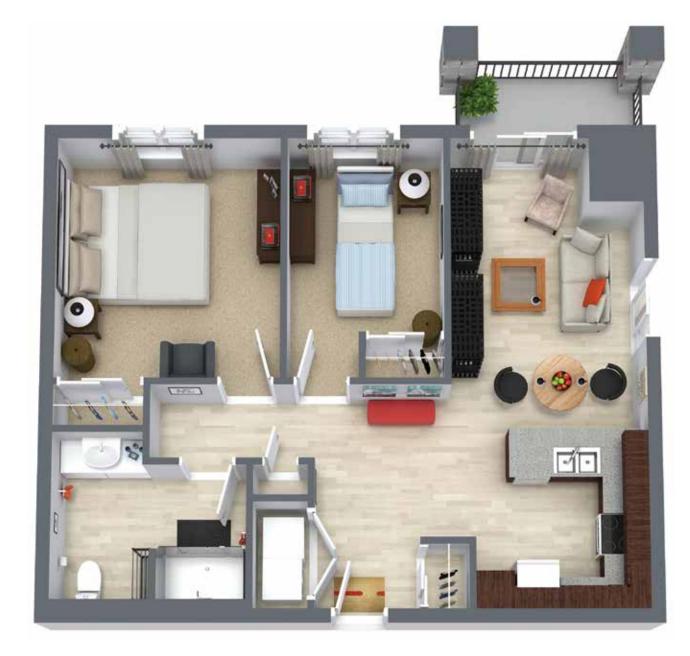

# THE HURON

**920** sq ft 1041 Waterloo St. Suites 106, 206, 306, 406

 First floor
 Second floor
 Third floor
 Fourth floor