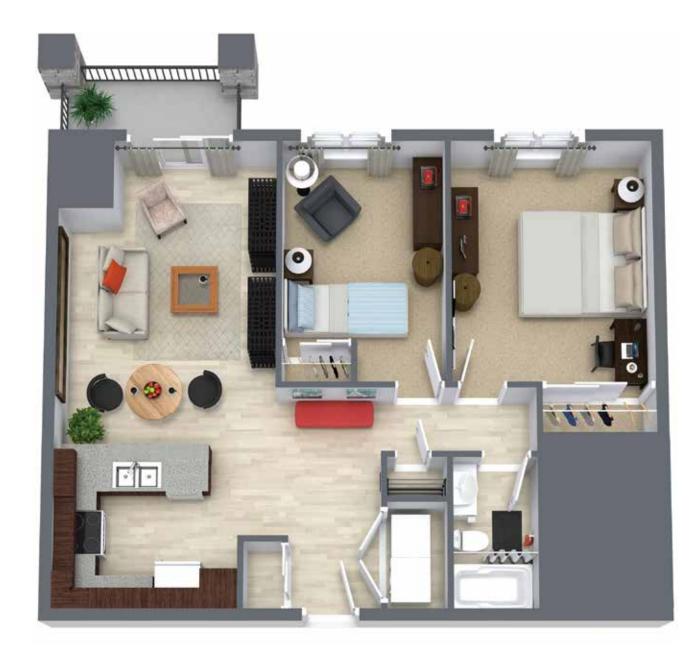

# THE SAUGEEN

**721** sq ft 1041 Waterloo St. Suites 107





First floor



## THE NORTH SHORE

#### **987** sq ft 1041 Waterloo St. Suites 108, 208, 308, 408 113 213 313 413







### THE MIRAMICHI

### **1002** sq ft

**1041 Waterloo St.** Suites 104, 204, 304, 404







# THE HURON

**920** sq ft 1041 Waterloo St. Suites 106, 206, 306, 406





 First floor
 Second floor
 Third floor
 Fourth floor

### THE HORSESHOE

#### **1015** sq ft 1041 Waterloo St. Suites 207, 307, 407







## THE HARBOUR

### **971** sq ft

**1041 Waterloo St.** Suites 102, 202, 302, 402, 105, 205, 305, 405







## THE HAMPTON

### **900** sq ft

**1041 Waterloo St.** Suites 103, 203, 303, 403, 110, 210, 310, 410







## THE COVE

**1002** sq ft 1041 Waterloo St. Suites 211, 311, 411