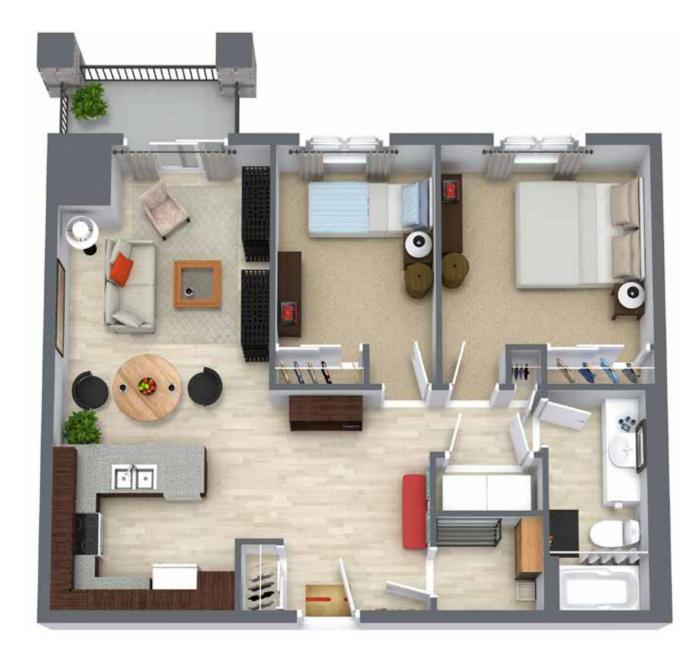

## THE HARBOUR

### **971** sq ft

**1041 Waterloo St.** Suites 102, 202, 302, 402, 105, 205, 305, 405