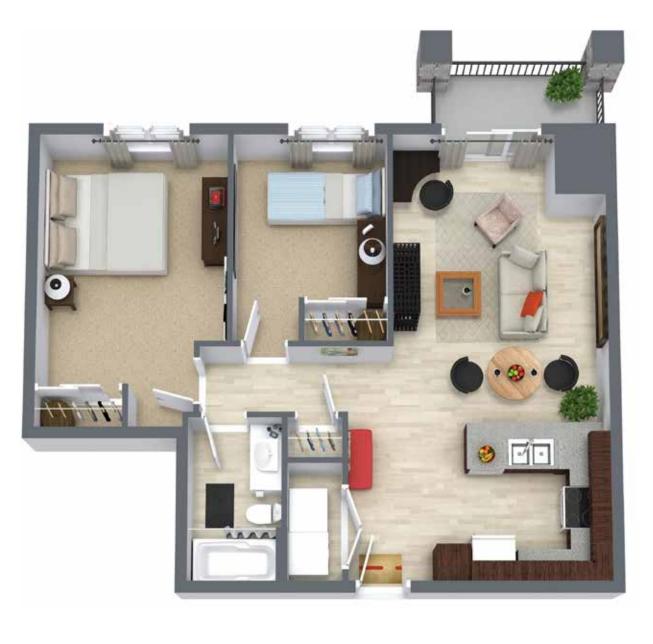

# THE SAUGEEN

**721** sq ft 1041 Waterloo St. Suites 107





First floor



## THE NORTH SHORE

#### **987** sq ft 1041 Waterloo St. Suites 108, 208, 308, 408 113 213 313 413







### THE MIRAMICHI

### **1002** sq ft

**1041 Waterloo St.** Suites 104, 204, 304, 404







# THE HURON

**920** sq ft 1041 Waterloo St. Suites 106, 206, 306, 406





 First floor
 Second floor
 Third floor
 Fourth floor

### THE HORSESHOE

#### **1015** sq ft 1041 Waterloo St. Suites 207, 307, 407







## THE HARBOUR

### **971** sq ft

**1041 Waterloo St.** Suites 102, 202, 302, 402, 105, 205, 305, 405







## THE HAMPTON

### **900** sq ft

**1041 Waterloo St.** Suites 103, 203, 303, 403, 110, 210, 310, 410







## THE COVE

**1002** sq ft 1041 Waterloo St. Suites 211, 311, 411