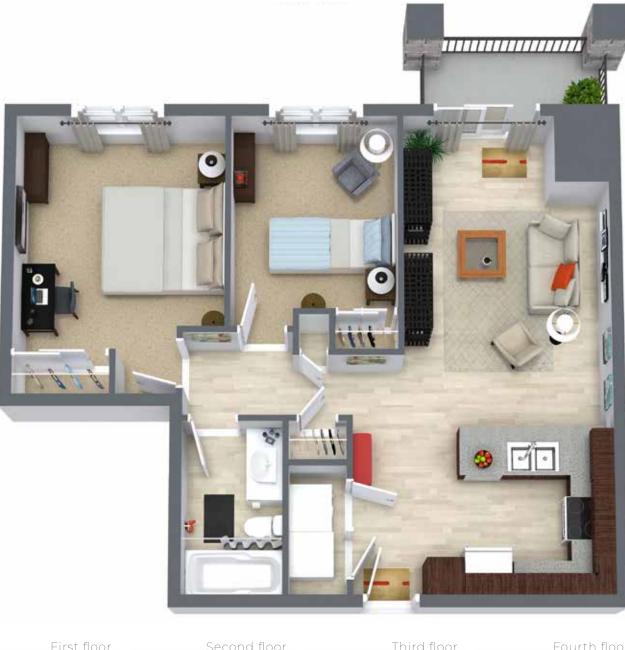

# THE HURON

**920** sq ft 1041 Waterloo St. Suites 106, 206, 306, 406

 First floor
 Second floor
 Third floor
 Fourth floor