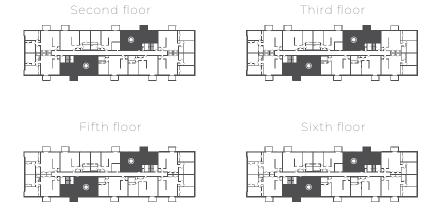

## ONE-BEDROOM A

**683** sq ft

204 Hespeler Road Cambridge, ON Building B

Suite 105, 205, 305, 405, 505, 605





First floor











#### ONE-BEDROOM B

**737-742** sq ft

204 Hespeler Road Cambridge, ON Building B

Suite 204, 207, 304, 307, 404, 407, 504, 507, 604, 607







Fourth floor

#### ONE-BEDROOM C

# **688-767** sq ft

204 Hespeler Road Cambridge, ON Building A

Suite 101, 102, 109, 110, 201, 202, 209 210, 301, 302, 309, 310, 401, 402, 409, 410, 501, 502, 509, 510, 601, 602, 609, 610



PARK LANE TOWERS



First floor



Second floor



Third floor



Fourth floor



Fifth floor



Sixth floor



## ONE-BEDROOM C

688-767 sq ft

204 Hespeler Road Cambridge, ON Building A







## ONE-BEDROOM C

688-767 sq ft

204 Hespeler Road Cambridge, ON Building B

Suite 103, 206, 208 306, 308, 406, 408 506, 508, 606, 608





## ONE-BEDROOM D

**780** sq ft

204 Hespeler Road Cambridge, ON Building A

Suite 106, 206, 306, 406, 506, 606







## ONE-BEDROOM D

**780** sq ft

204 Hespeler Road Cambridge, ON Building A

Suite 706, 806, 906