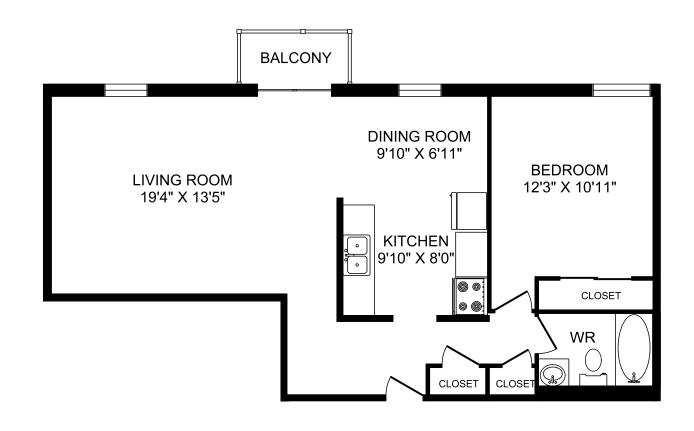

## ONE-BEDROOM D

**780** sq ft

204 Hespeler Road Cambridge, ON Building A

Suite 106, 206, 306, 406, 506, 606

## ONE-BEDROOM D

**780** sq ft

204 Hespeler Road Cambridge, ON Building A

Suite 706, 806, 906