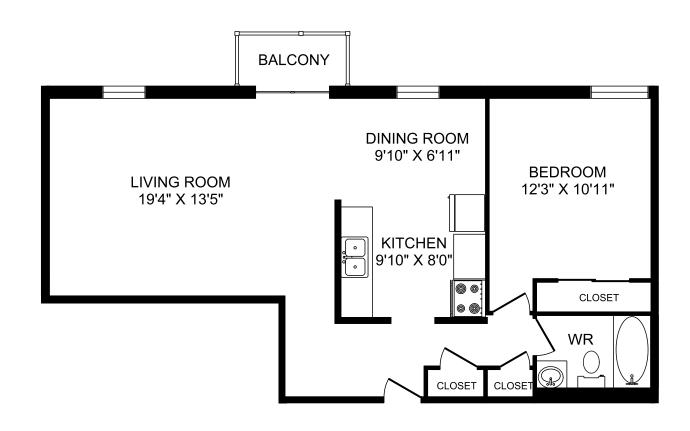

#### ONE-BEDROOM B

**737-742** sq ft

204 Hespeler Road Cambridge, ON Building B

Suite 204, 207, 304, 307, 404, 407, 504, 507, 604, 607

Fourth floor