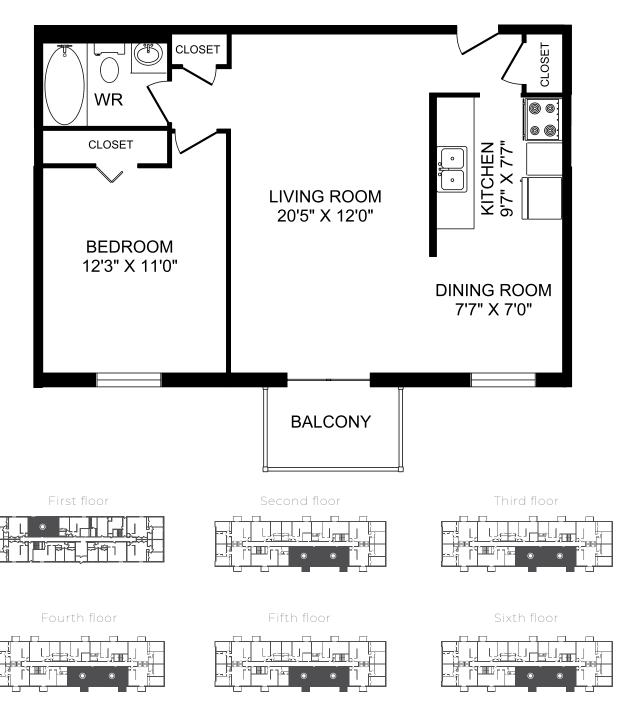

## ONE-BEDROOM A

**683** sq ft

204 Hespeler Road Cambridge, ON Building B

Suite 105, 205, 305, 405, 505, 605

First floor