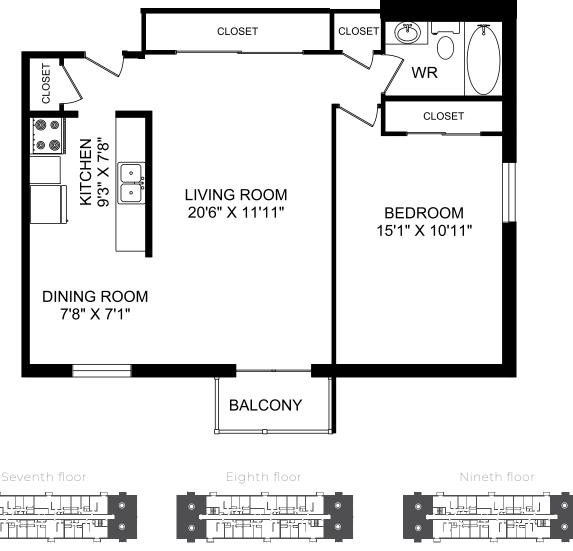

## ONE-BEDROOM D

**780** sq ft

204 Hespeler Road Cambridge, ON Building A

Suite 106, 206, 306, 406, 506, 606

## ONE-BEDROOM D

**780** sq ft

204 Hespeler Road Cambridge, ON Building A

Suite 706, 806, 906