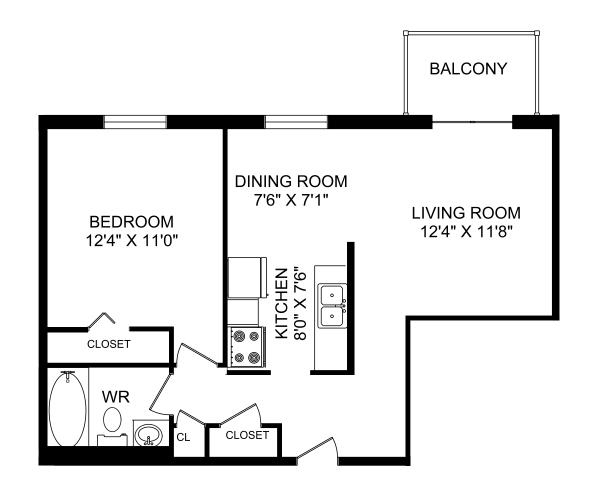

#### ONE-BEDROOM B

**737-742** sq ft

204 Hespeler Road Cambridge, ON Building B

Suite 204, 207, 304, 307, 404, 407, 504, 507, 604, 607

Fourth floor