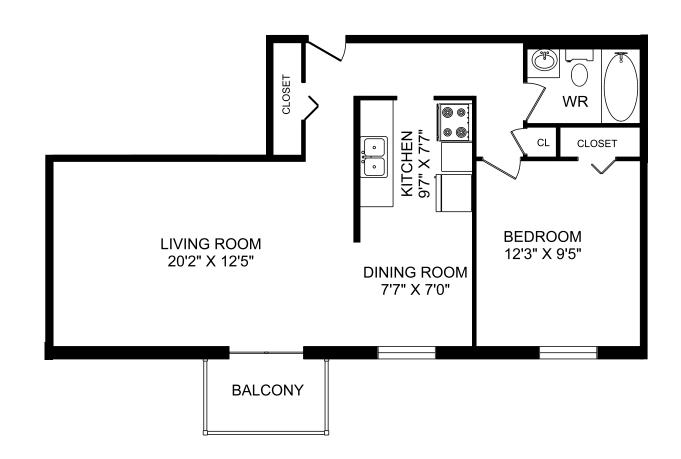

## ONE-BEDROOM C

688-767 sq ft

204 Hespeler Road Cambridge, ON Building A

## ONE-BEDROOM C

688-767 sq ft

204 Hespeler Road Cambridge, ON Building B

Suite 103, 206, 208 306, 308, 406, 408 506, 508, 606, 608