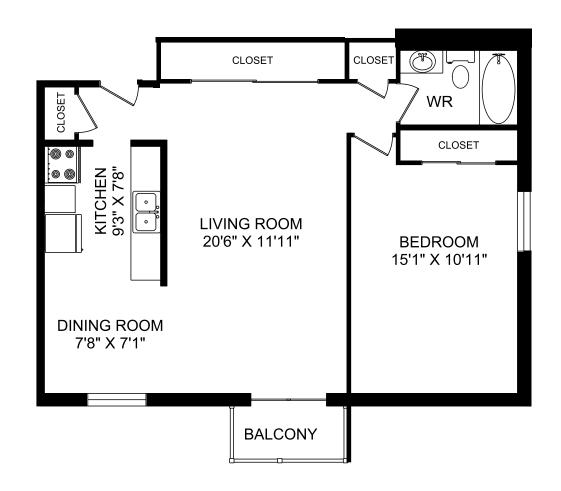

## ONE-BEDROOM A

**683** sq ft

204 Hespeler Road Cambridge, ON Building B

Suite 105, 205, 305, 405, 505, 605

First floor