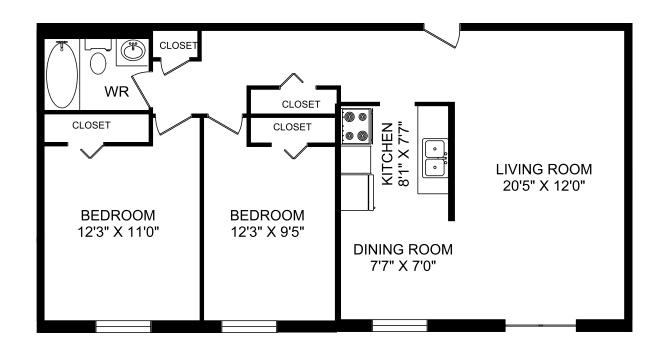

#### TWO-BEDROOM A

# 880-910 sq ft

204 Hespeler Road Cambridge, ON Building A

Suite 104, 107, 204, 205, 207, 304, 305, 307, 404, 405, 407, 504, 505, 507, 604, 605, 607

PARK LANE TOWERS APARTMENTS

Fourth floor

Fifth floor

Sixth floor

All suite measurements are preliminary based on current building concept and unit configurations and are subject to change.