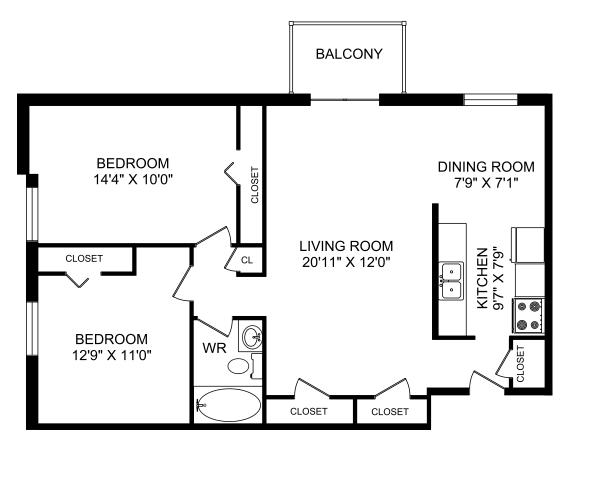

#### TWO-BEDROOM A

# 880-910 sq ft

204 Hespeler Road Cambridge, ON Building A

Suite 104, 107, 204, 205, 207, 304, 305, 307, 404, 405, 407, 504, 505, 507, 604, 605, 607

PARK LANE TOWERS APARTMENTS

Fourth floor

Fifth floor

Sixth floor

All suite measurements are preliminary based on current building concept and unit configurations and are subject to change.