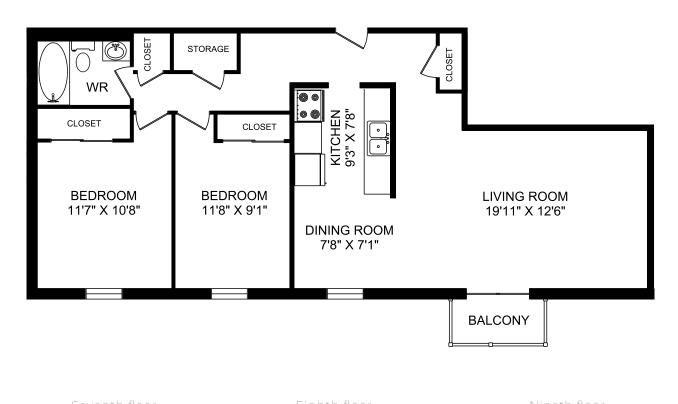

#### TWO-BEDROOM B

# 883-945 sq ft

204 Hespeler Road Cambridge, ON Building A

Suite 703, 708, 803, 808, 903, 908

PARK LANE TOWERS APARTMENTS

| Seventh floor | Eighth floor | Nineth floor |
|---------------|--------------|--------------|
|               |              |              |