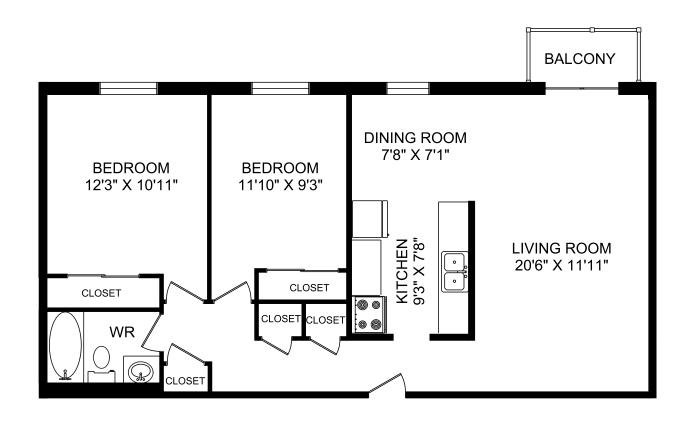

#### TWO-BEDROOM A

# 880-910 sq ft

204 Hespeler Road Cambridge, ON Building A

Suite 104, 107, 204, 205, 207, 304, 305, 307, 404, 405, 407, 504, 505, 507, 604, 605, 607

PARK LANE TOWERS APARTMENTS

Fourth floor

Fifth floor

Sixth floor

All suite measurements are preliminary based on current building concept and unit configurations and are subject to change.