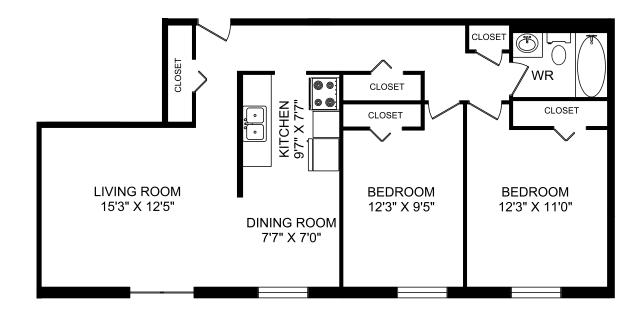

#### TWO-BEDROOM C

### 893 sq ft

204 Hespeler Road Cambridge, ON Building B

Suite 101, 102, 109, 110, 201, 202, 209, 210, 301, 302, 309, 310, 401, 402, 409, 410, 501, 502, 509, 510, 601, 602, 609, 610

PARK LANE TOWERS APARTMENTS