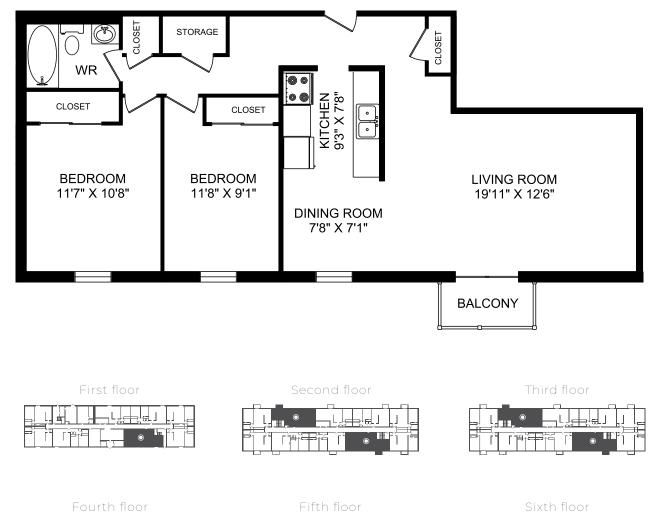

#### TWO-BEDROOM A

# 880-910 sq ft

204 Hespeler Road Cambridge, ON Building A

Suite 704, 705, 707, 804, 805, 807, 904, 905, 907

PARK LANE TOWERS APARTMENTS

TWO-BEDROOM A

All suite measurements are preliminary based on current building concept and unit configurations and are subject to change.