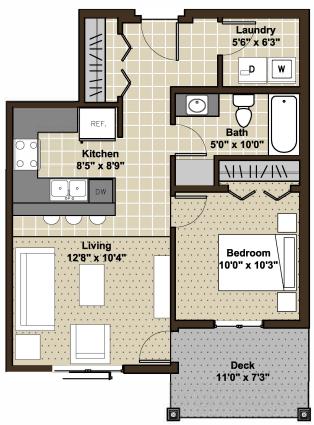

### ONE BEDROOM RESIDENCE 555 SQ.FT

Main Floor

**Building 3** 2nd, 3rd, 4th Floors FRONT

**BACK**