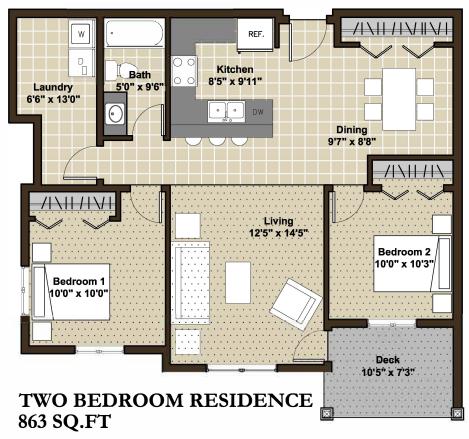

# BRINTNELL LANDING APARTMENTS

The square footage and room sizes are approximate.