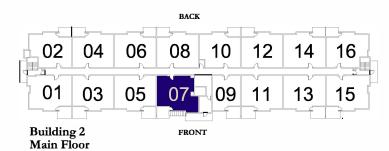

# BRINTNELL LANDING APARTMENTS

### **TWO BEDROOM RESIDENCE 775 SQ.FT**

The square footage and room sizes are approximate.