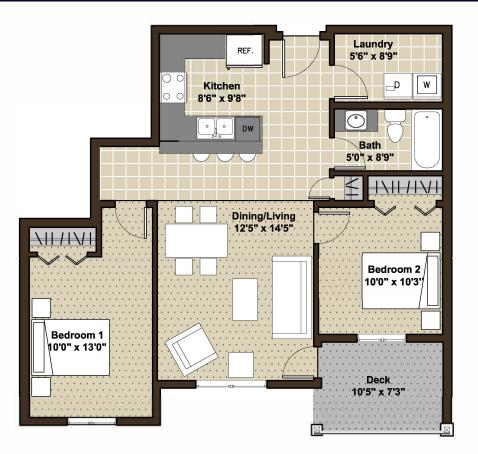

# BRINTNELL LANDING APARTMENTS

### **TWO BEDROOM RESIDENCE 775 SQ.FT**

The square footage and room sizes are approximate.