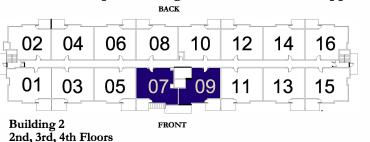

# BRINTNELL LANDING APARTMENTS

### **TWO BEDROOM RESIDENCE 775 SQ.FT**

The square footage and room sizes are approximate.