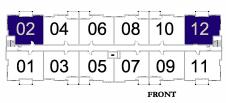

### TWO BEDROOM RESIDENCE

863 SQ.FT The square footage and room sizes are approximate.

Building 3 Main Floor

Building 3 2nd, 3rd, 4th Floors