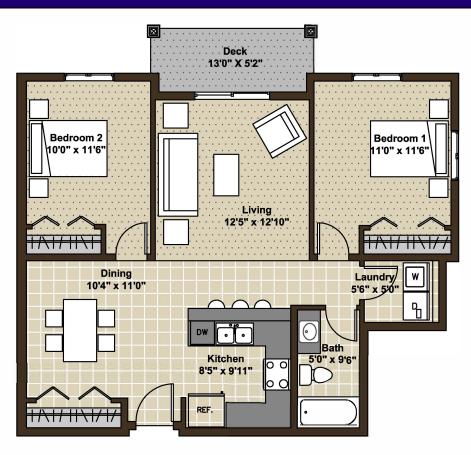

### TWO BEDROOM RESIDENCE

863 SQ.FT The square footage and room sizes are approximate.

Building 3 Main Floor

Building 3 2nd, 3rd, 4th Floors