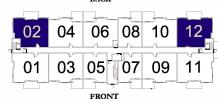

### TWO BEDROOM RESIDENCE

863 SQ.FT The square footage and room sizes are approximate.

Building 3 Main Floor

Building 3 2nd, 3rd, 4th Floors