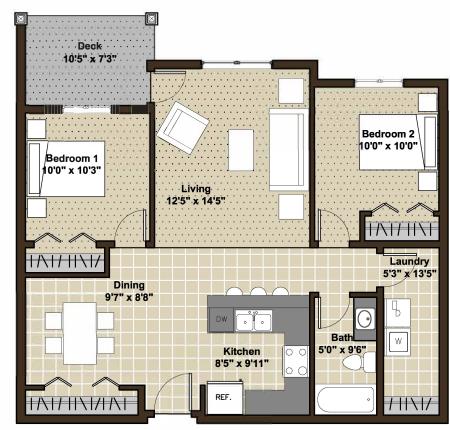

# **SHIRAZ**

16275 51st Street NW, Edmonton, AB 16265 51st Street NW, Edmonton, AB 16255 51st Street NW, Edmonton, AB

#### General Information:

One parking space included 6 month and 1 year lease terms available

## Suite Details:

Condo style suites Washer/Dryer in suite Heat & water included in rent 5 appliances Private, large deck or patio for every suite Powered parking Window coverings included

# **Building Details:**

Designed to be the premier rental building in Edmonton Upgraded wall and ceiling soundproofing Hardiplank exterior & extensive landscaping Elevator & secure building access Modern finishings

# BRINTNELL LANDING APARTMENTS



## TWO BEDROOM RESIDENCE 869 SQ.FT