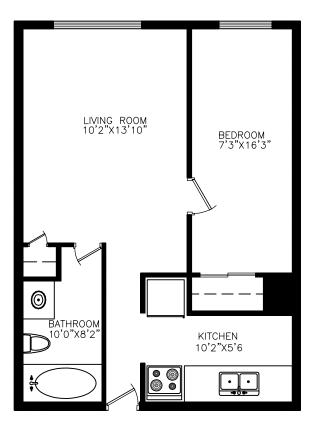

## **125 College Avenue South**

1 Bedroom Approx. 405 sq ft

Disclaimer: This floor plan is for illustrative purposes and is intended to be used as a guide only. While every effort has been made to ensure its accuracy, all dimensions are estimates based on development plans and are subject to change. Measurements may not be exact.