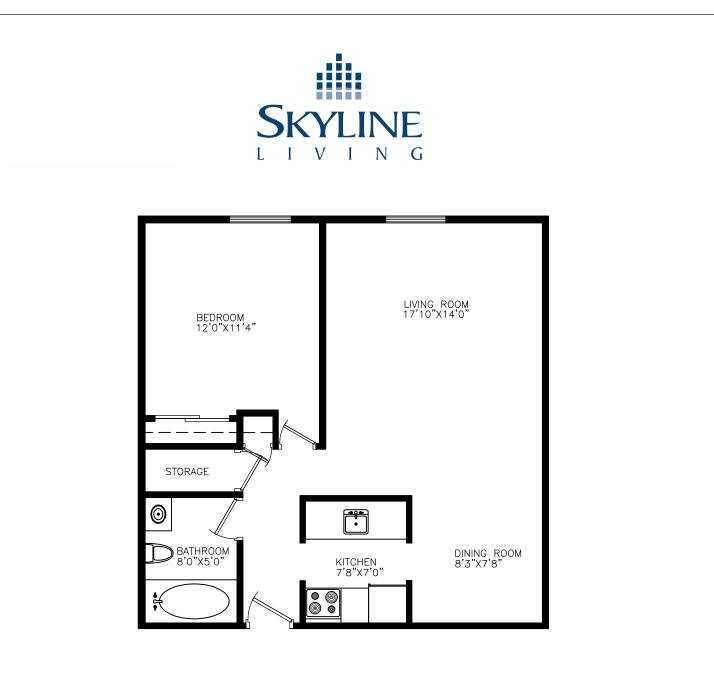

Disclaimer: This floor plan is for illustrative purposes and is intended to be used as a guide only. While every effort has been made to ensure its accuracy, all dimensions are estimates based on development plans and are subject to change. Measurements may not be exact.

## **125 College Avenue South**

1 Bedroom Approx. 405 sq ft





Disclaimer: This floor plan is for illustrative purposes and is intended to be used as a guide only. While every effort has been made to ensure its accuracy, all dimensions are estimates based on development plans and are subject to change. Measurements may not be exact.

## **125 College Avenue South**

1 Bedroom Approx. 632 sq ft



Disclaimer: This floor plan is for illustrative purposes and is intended to be used as a guide only. While every effort has been made to ensure its accuracy, all dimensions are estimates based on development plans and are subject to change. Measurements may not be exact.

## **125 College Avenue South**

1 Bedroom Approx. 639 sq ft