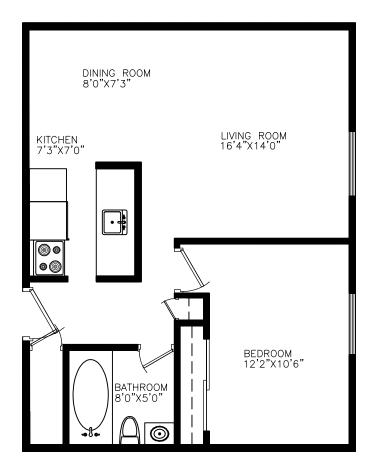

## **125 College Avenue South**

1 Bedroom Approx. 632 sq ft

Disclaimer: This floor plan is for illustrative purposes and is intended to be used as a guide only. While every effort has been made to ensure its accuracy, all dimensions are estimates based on development plans and are subject to change. Measurements may not be exact.