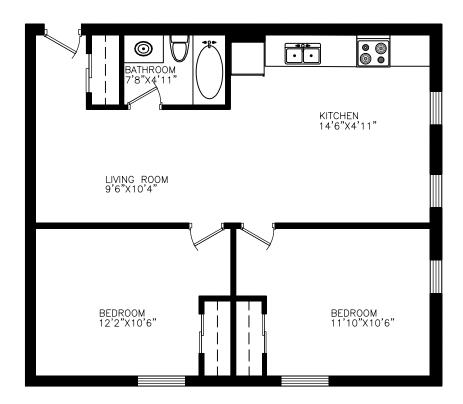

## 125 College Avenue South

2 Bedroom Approx. 459 sq ft

Disclaimer: This floor plan is for illustrative purposes and is intended to be used as a guide only. While every effort has been made to ensure its accuracy, all dimensions are estimates based on development plans and are subject to change. Measurements may not be exact.