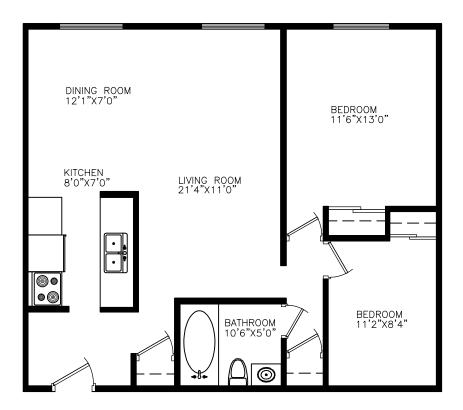

Disclaimer: This floor plan is for illustrative purposes and is intended to be used as a guide only. While every effort has been made to ensure its accuracy, all dimensions are estimates based on development plans and are subject to change. Measurements may not be exact.

## 125 College Avenue South

2 Bedroom Approx. 432 sq ft





Disclaimer: This floor plan is for illustrative purposes and is intended to be used as a guide only. While every effort has been made to ensure its accuracy, all dimensions are estimates based on development plans and are subject to change. Measurements may not be exact.

## 125 College Avenue South

2 Bedroom Approx. 459 sq ft





Disclaimer: This floor plan is for illustrative purposes and is intended to be used as a guide only. While every effort has been made to ensure its accuracy, all dimensions are estimates based on development plans and are subject to change. Measurements may not be exact.

## 125 College Avenue South

2 Bedroom Approx. 797 sq ft