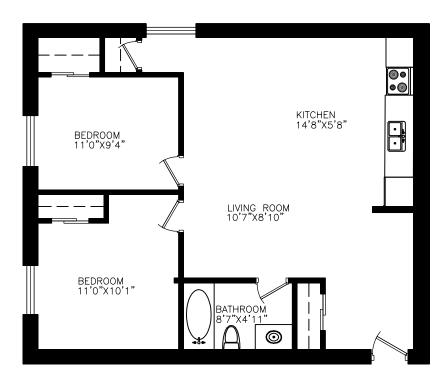

## 125 College Avenue South

2 Bedroom Approx. 432 sq ft

Disclaimer: This floor plan is for illustrative purposes and is intended to be used as a guide only. While every effort has been made to ensure its accuracy, all dimensions are estimates based on development plans and are subject to change. Measurements may not be exact.