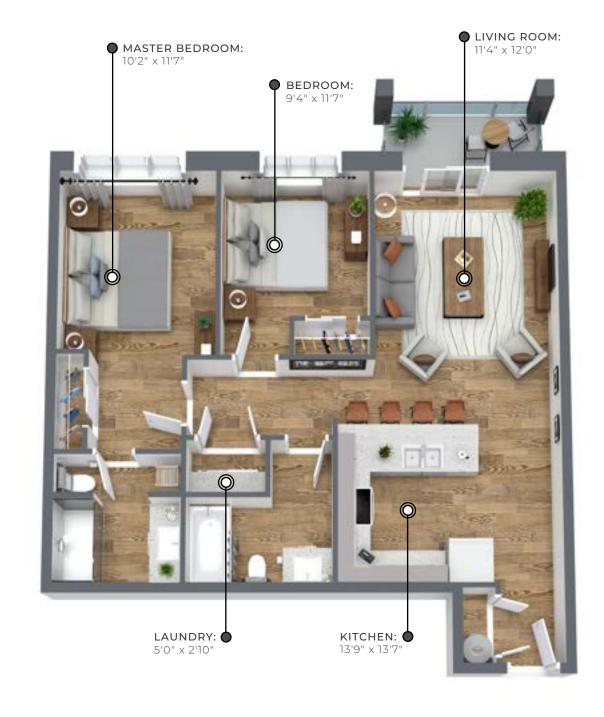

## VERVAIN

**944-952** sq ft

The floor plan illustrated here uses finishes from our exclusive **Palette One** collection, and include:

CABINETRY: HIGH GLOSS GREY

COUNTERS: QUARTZ

FLOORING: LUXURY VINYL PLANK

## VERVAIN

**944-952** sq ft

This suite is also available with finishes from our **Palette Two** collection, and include:

CABINETRY: HIGH GLOSS WHITE

COUNTERS: QUARTZ

FLOORING: LUXURY VINYL PLANK

Palette Two finishes are in suites on floors 3, 5, 7 & 9.