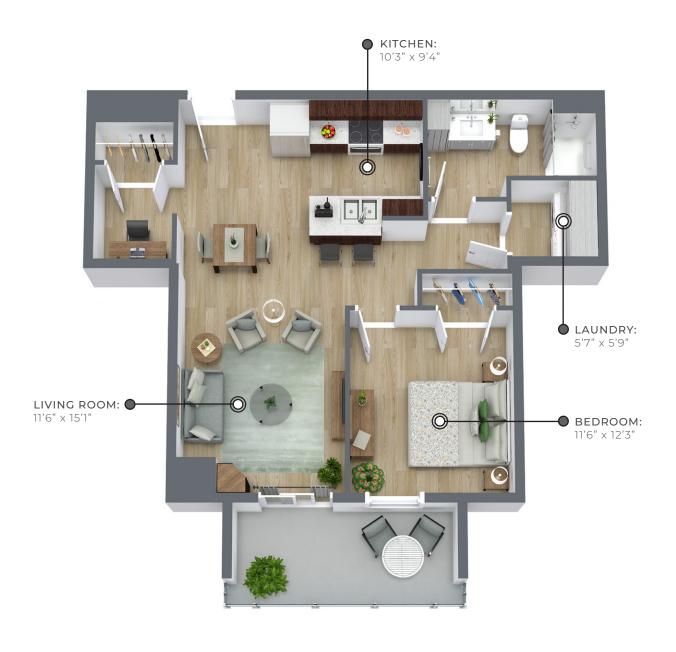

# CRANBROOK 775 sq ft

The floor plan illustrated here uses finishes from our exclusive **Palette One** collection, and include:

CABINETRY: WOOD GRAIN LAMINATE

COUNTERS: QUARTZ

FLOORING: LUXURY VINYL PLANK

# CRANBROOK 775 sq ft

This suite is also available with finishes from our **Palette Two** collection, and include:

CABINETRY: SHAKER WHITE

COUNTERS: QUARTZ

FLOORING: LUXURY VINYL PLANK

Palette Two finishes are in Suites 103, 104, 107, 203, 204, 205, 303, 304, 305, 403, 404 & 405.