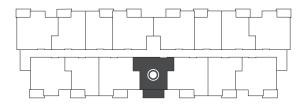

# CRANBROOK 775 sq ft

This suite is also available with finishes from our **Palette Two** collection, and include:

CABINETRY: SHAKER WHITE

COUNTERS: QUARTZ

FLOORING: LUXURY VINYL PLANK

Palette Two finishes are in Suites 103, 104, 107, 203, 204, 205, 303, 304, 305, 403, 404 & 405.

## First floor

Suites 103, 104\*, 107, 110\* & 113

### Second floor

Suites 203, 204\*, 205\*, 211\*, 212\* & 213

### Third floor

Suites 303, 304\*, 305\*, 311\*, 312\* & 313

#### Fourth floor

Suites 403, 404\*, 405\*, 411\*, 412\* & 413