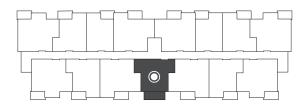

# CRANBROOK 775 sq ft

The floor plan illustrated here uses finishes from our exclusive **Palette One** collection, and include:

CABINETRY: WOOD GRAIN LAMINATE

COUNTERS: QUARTZ

FLOORING: LUXURY VINYL PLANK

Palette One finishes are in Suites 110, 113, 211, 212, 213, 311, 312, 313, 411, 412 & 413.

All suite measurements are preliminary based on current building concept and unit configurations and are subject to change.

## First floor

Suites 103, 104\*, 107, 110\* & 113

### Second floor

Suites 203, 204\*, 205\*, 211\*, 212\* & 213

### Third floor

Suites 303, 304\*, 305\*, 311\*, 312\* & 313

#### Fourth floor

Suites 403, 404\*, 405\*, 411\*, 412\* & 413