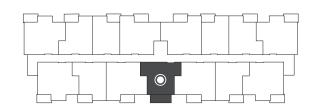

# BRITTON

**770** sq ft

The floor plan illustrated here uses finishes from our exclusive **Palette One** collection, and include:

CABINETRY: WOOD GRAIN LAMINATE

COUNTERS: QUARTZ

FLOORING: LUXURY VINYL PLANK

# BRITTON

**770** sq ft

This suite is also available with finishes from our **Palette Two** collection, and include:

CABINETRY: SHAKER WHITE

**COUNTERS:** QUARTZ

FLOORING: LUXURY VINYL PLANK

Palette Two finishes are in Suites 208 & 408.

## Second floor

Suite 208

## Third floor

Suite 308

## Fourth floor

Suite 408