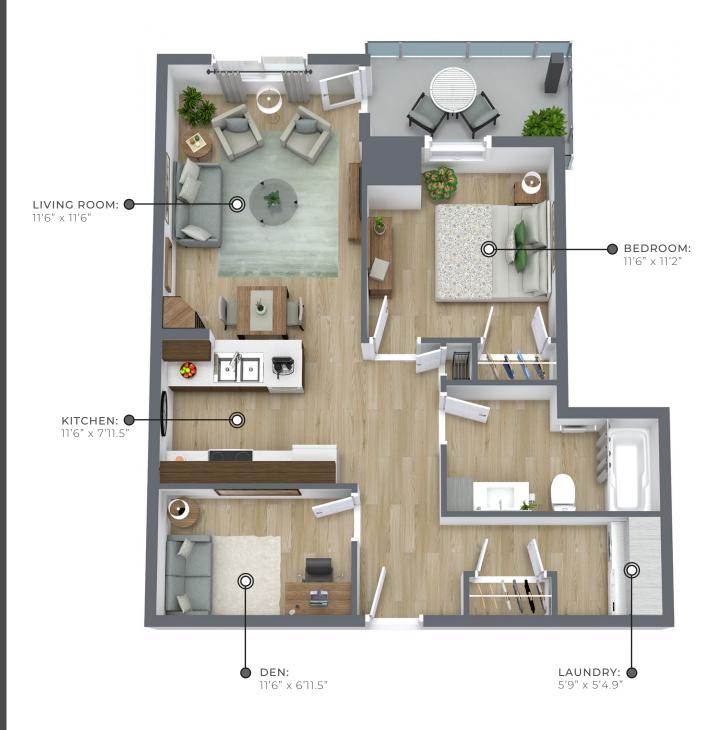

# CRANBROOK 775 sq ft

The floor plan illustrated here uses finishes from our exclusive **Palette One** collection, and include:

CABINETRY: WOOD GRAIN LAMINATE

COUNTERS: QUARTZ

FLOORING: LUXURY VINYL PLANK