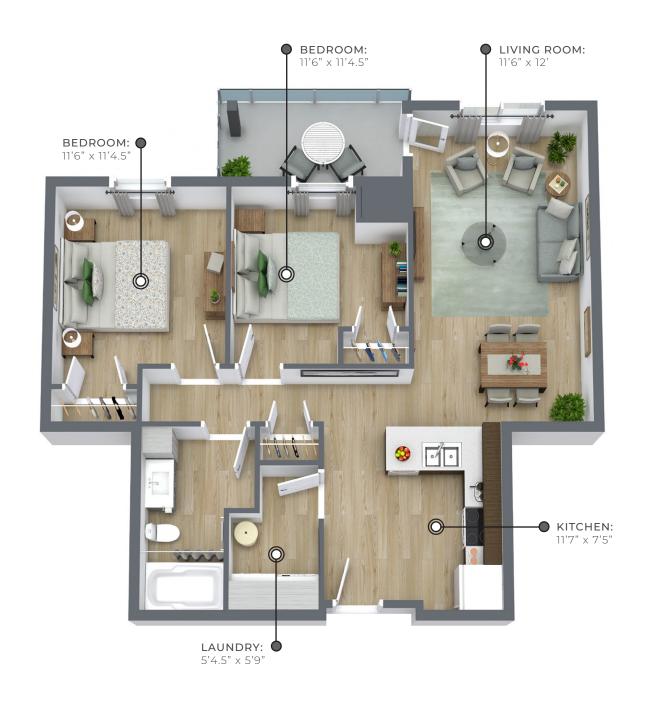

# PALMERSTON 904 sq ft

The floor plan illustrated here uses finishes from our exclusive **Palette One** collection, and include:

CABINETRY: WOOD GRAIN LAMINATE

COUNTERS: QUARTZ

FLOORING: LUXURY VINYL PLANK

## PALMERSTON

**904** sq ft

This suite is also available with finishes from our **Palette Two** collection, and include:

CABINETRY: SHAKER WHITE

**COUNTERS:** QUARTZ

FLOORING: LUXURY VINYL PLANK

Palette Two finishes are in Suites 207, 307 & 407.

### Second floor

Suites 207 & 209\*

### Third floor

Suites 307 & 309\*

#### Fourth floor

Suites 407 & 409\*