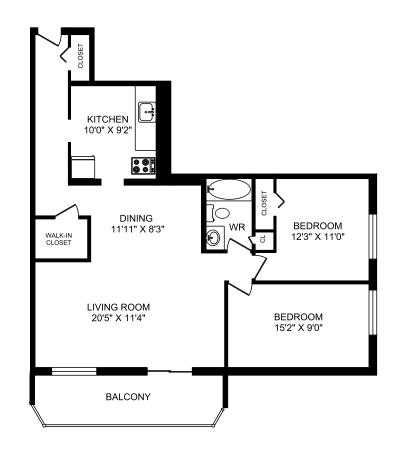

## 2 BEDROOM

# **830-965** sq ft

### 275 Finch Drive

Suites 103, 111, 203, 211, 303, 311, 403, 411, 503, 511, 603, 611, 703, 711

First floor

Second floor

Third floor

Fourth floor

Fifth floor

Sixth floor

Seventh floor

All suite measurements are preliminary based on current building concept and unit configurations and are subject to change.