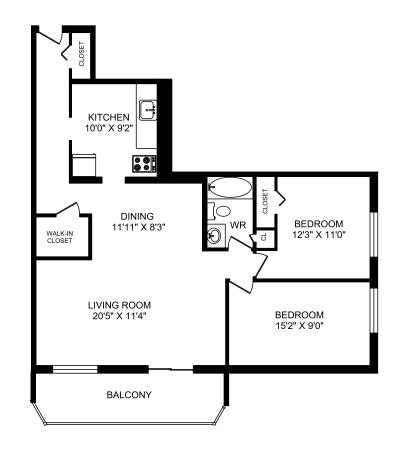

## 2 BEDROOM

# **830-965** sq ft

### 269 Finch Drive

Suites 102, 110, 202, 210, 302, 310, 402, 410, 502, 510, 602, 610, 702, 710

First floor

Second floor

Third floor

Fourth floor

Fifth floor

Sixth floor

Seventh floor

All suite measurements are preliminary based on current building concept and unit configurations and are subject to change.