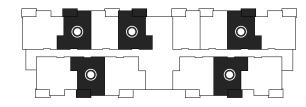

### 105 Oxford St.

First Floor

103. 104. 107. 110. 113

Second Floor

203, 204, 205, 211. 212. 213

Third Floor

303, 304, 305, 311, 312, 313

Fourth Floor

403, 404, 405, 411, 412, 413

### First floor

### Second floor

#### Third floor

#### Fourth floor