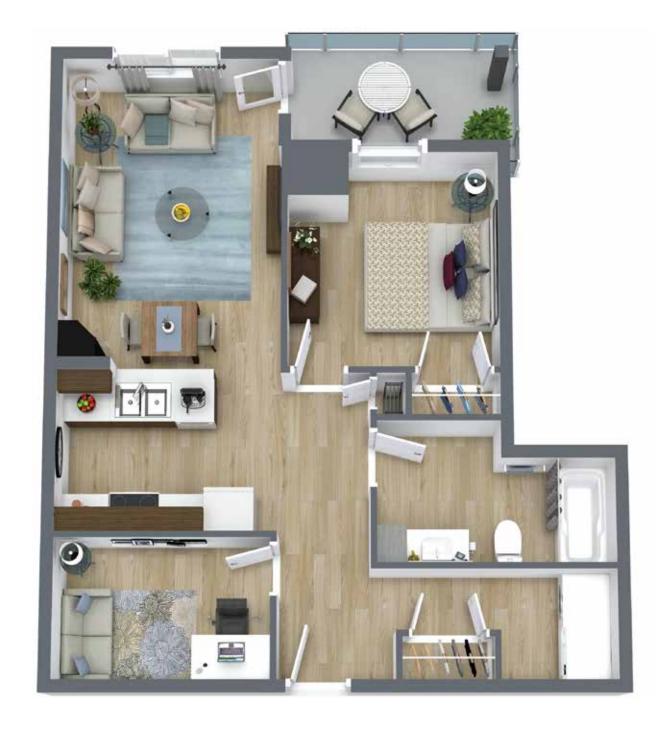

775 sq ft 45, 85 & 105 Oxford St.

45 Oxford St.

First Floor
103, 104, 107, 110, 113

Second Floor
203, 204, 212, 213

Third Floor
303, 304, 312, 313

Fourth Floor

### First floor

### Second floor

#### Third floor

### Fourth floor

85 Oxford St.

First Floor

103, 104, 107, 110, 113

Second Floor

203, 204, 205, 211. 212. 213

Third Floor

303, 304, 305, 311, 312, 313