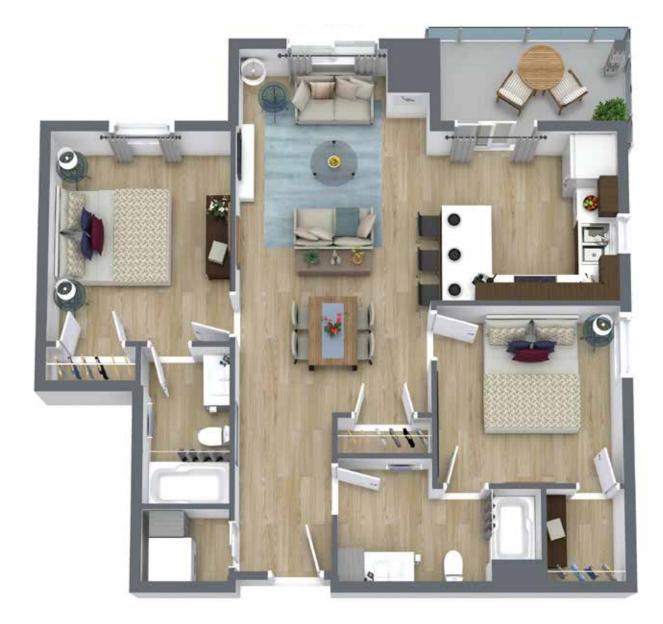

#### **985** sq ft

45, 85 & 105 Oxford St.

All suite measurements are preliminary based on current building concept and unit configurations and are subject to change.

**45 Oxford St.** First Floor 101, 102, 112, 115 **Second Floor** 201, 202, 214, 215 **Third Floor** 301, 302, 314, 315 **Fourth Floor** 401, 402, 414, 415