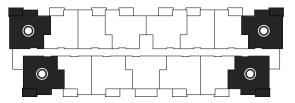

OXFORD HAUS APARTMENTS First floor

Second floor

Third floor

Fourth floor

 105 Oxford St.

 First Floor

 101, 102, 112, 115

 Second Floor

 201, 202, 214, 215

 Third Floor

 301, 302, 314, 315

 Fourth Floor

 401, 402, 414, 415

OXFORD HAUS apartments First floor

Second floor

Third floor