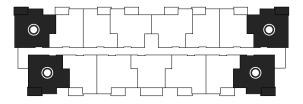

#### **985** sq ft

45, 85 & 105 Oxford St.

All suite measurements are preliminary based on current building concept and unit configurations and are subject to change.

**45 Oxford St.** First Floor 101, 102, 112, 115 **Second Floor** 201, 202, 214, 215 **Third Floor** 301, 302, 314, 315 **Fourth Floor** 401, 402, 414, 415