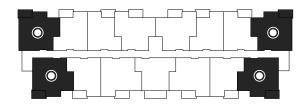

OXFORD HAUS APARTMENTS First floor

Second floor

Third floor

Fourth floor

**85 Oxford St.** First Floor 101, 102, 112, 115 **Second Floor** 201, 202, 214, 215 **Third Floor** 301, 302, 314, 315 **Fourth Floor** 401, 402, 414, 415