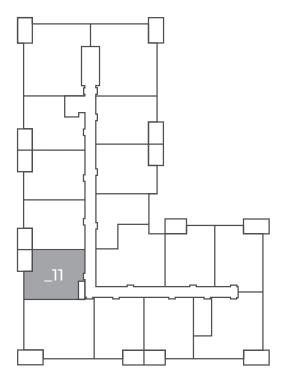

411 & 423 Despard Avenue Parksville, BC

## **ELDERBERRY**

**544** sq ft

The floor plan illustrated here includes these finishes:



**CABINETRY:** FLAT SLAB



**COUNTERS:** QUARTZ



FLOORING: LUXURY VINYL TILE



CARPET: TEXTURED CUT PILE



All suite measurements are preliminary based on current building concept and unit configurations and are subject to change.



411 & 423 Despard Avenue Parksville, BC

# ELDERBERRY

**544** sq ft

### **411 Despard Avenue**

#### First Floor

Suite: 106



#### **Second Floor - Fourth Floor**

Suites: 207, 307, 407





411 & 423 Despard Avenue Parksville, BC

## ELDERBERRY

**544** sq ft

### **423 Despard Avenue**

#### First Floor

Suite: 108



#### Second Floor – Fourth Floor

Suites: 211, 311, 411