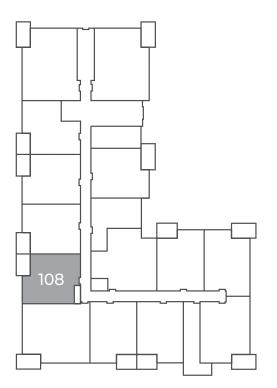

411 & 423 Despard Avenue Parksville, BC

## **ELDERBERRY**

**544** sq ft

The floor plan illustrated here includes these finishes:



**CABINETRY:** FLAT SLAB



**COUNTERS:** QUARTZ



FLOORING: LUXURY VINYL TILE



CARPET: TEXTURED CUT PILE



All suite measurements are preliminary based on current building concept and unit configurations and are subject to change.



411 & 423 Despard Avenue Parksville, BC

# ELDERBERRY

**544** sq ft

### **411 Despard Avenue**

#### First Floor

Suite: 106



#### **Second Floor - Fourth Floor**

Suites: 207, 307, 407





411 & 423 Despard Avenue Parksville, BC

## ELDERBERRY

**544** sq ft

### **423 Despard Avenue**

#### First Floor

Suite: 108



#### Second Floor – Fourth Floor

Suites: 211, 311, 411