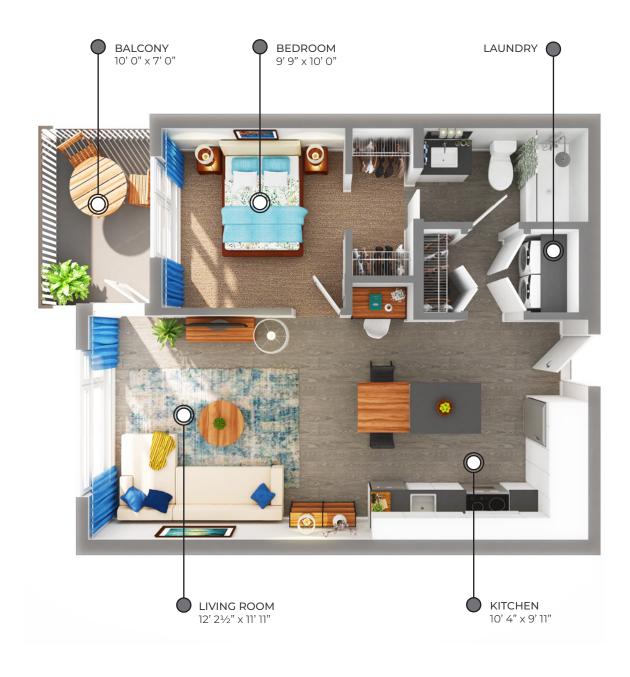

## **ELDERBERRY**

**544** sq ft

The floor plan illustrated here includes these finishes:

**CABINETRY:** FLAT SLAB

**COUNTERS:** QUARTZ

FLOORING: LUXURY VINYL TILE

CARPET: TEXTURED CUT PILE

All suite measurements are preliminary based on current building concept and unit configurations and are subject to change.

# ELDERBERRY

**544** sq ft

## ELDERBERRY

**544** sq ft