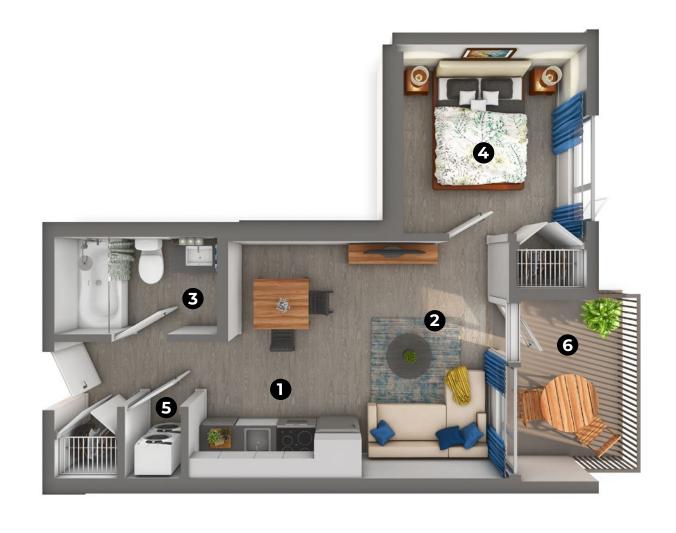

## ASPEN **401** sq ft

The floor plan illustrated here includes these finishes:

**CABINETRY:** FLAT SLAB

**COUNTERS:** QUARTZ

FLOORING: LUXURY VINYL TILE

**1** Kitchen/Dining 7' 9" x 12' 9"

Please note, all floor plans and photos are provided for illustrative purposes only. ALL MEASUREMENTS ARE APPROXIMATE. Actual layouts may be different than shown and could vary in size and scale. merewoodapartments.ca

## **ASPEN 401** sq ft