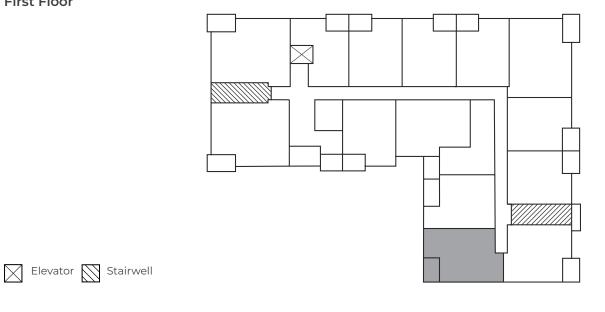

377 & 385 Moilliet Street South Parksville, BC

## **HICKORY**

**653** sq ft

The floor plan illustrated here includes these finishes:



**COUNTERS:** QUARTZ



FLOORING: LUXURY VINYL TILE



Kitchen/Dining













Please note, all floor plans and photos are provided for illustrative purposes only. ALL MEASUREMENTS ARE APPROXIMATE. Actual layouts may be different than shown and could vary in size and scale. merewoodapartments.ca



377 & 385 Moilliet Street South Parksville, BC

## HICKORY **653** sq ft

## **385 Moilliet Street South**

First Floor



## **385 Moilliet Street South**

Second Floor – Fourth Floor

Elevator Stairwell