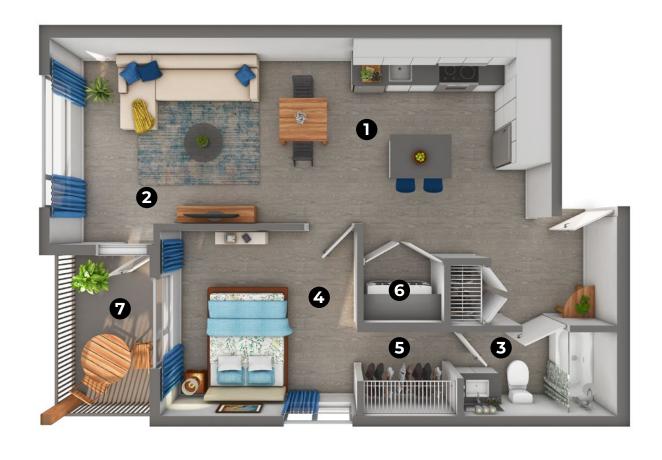

## **HICKORY**

**653** sq ft

The floor plan illustrated here includes these finishes:

**COUNTERS:** QUARTZ

FLOORING: LUXURY VINYL TILE

Kitchen/Dining

Please note, all floor plans and photos are provided for illustrative purposes only. ALL MEASUREMENTS ARE APPROXIMATE. Actual layouts may be different than shown and could vary in size and scale. merewoodapartments.ca

## HICKORY **653** sq ft