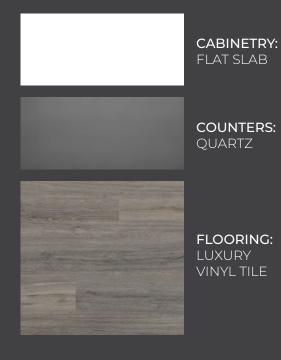

377 & 385 Moilliet Street South Parksville, BC

MULBERRY **504** sq ft

The floor plan illustrated here includes these finishes:

**2** Living Room 8' x 15'

**Room 3 Bathroom** 8' 8" x 5'

**5 Laundry** 5' x 4'