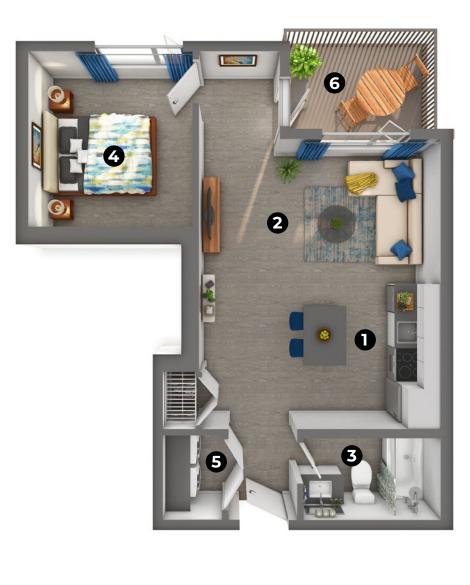

377 & 385 Moilliet Street South Parksville, BC

MULBERRY **504** sq ft

The floor plan illustrated here includes these finishes:

**2** Living Room 8' x 15'

**Room 3 Bathroom** 8' 8" x 5'

**5 Laundry** 5' x 4'

377 & 385 Moilliet Street South Parksville, BC

MULBERRY **504** sq ft