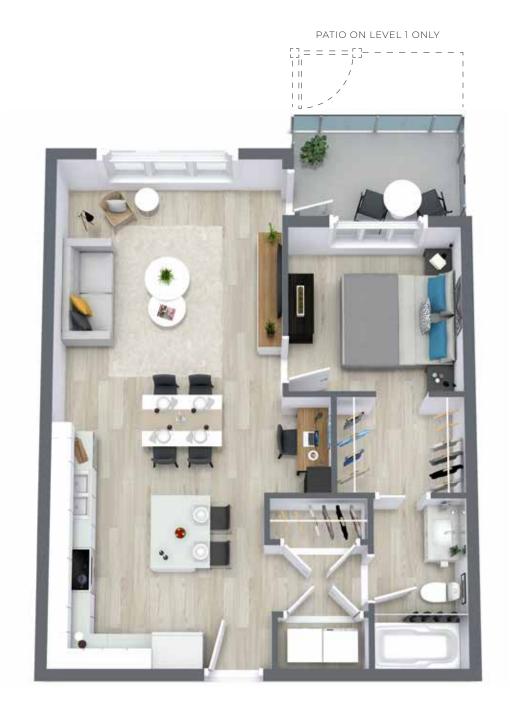

**572** sq ft

6971, 6973 & 6975 North Island Highway





### 6971 North Island Highway

First Floor

,102, 105, 106, 108 109, 112, 113

Second Floor

,202, 205, 206, 208 209. 212. 213

Third Floor

302, 305, 306, 308 309. 312. 313

Fourth Floor

402, 405, 406, 408, 409. 412. 413



#### First floor



#### Second floor



#### Third floor



#### Fourth floor



### 6973 North Island Highway

First Floor

105, 106, 108, 109, 112, 113

Second Floor

,202, 205, 206, 208 209. 212. 213

Third Floor

,302, 305, 306, 308 309. 312. 313

Fourth Floor

402, 405, 406, 408, 409. 412. 413



First floor



Second floor



Third floor



Fourth floor



### 6975 North Island Highway

First Floor

102, 105, 106, 108, 109, 112, 113

Second Floor

202, 205, 206, 208, 209. 212. 213

Third Floor

302, 305, 306, 308 309, 312, 313

Fourth Floor

402, 405, 406, 40