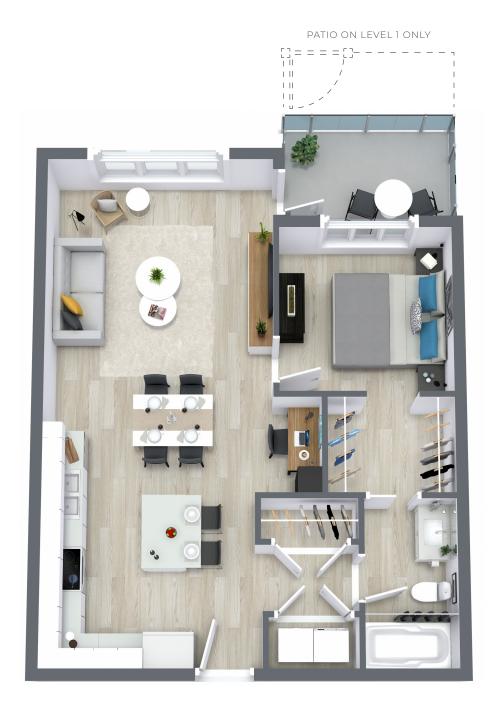

**572** sq ft

6971, 6973 & 6975 Island Highway North





## 6971 Island Highway North

First Floor

102, 105, 106, 108, 109, 112, 113

Second Floor

,202, 205, 206, 208 209. 212. 213

Third Floor

302, 305, 306, 308 309, 312, 313

Fourth Floor

402, 405, 406, 408, 409. 412. 413



#### First floor



#### Second floor



### Third floor



### Fourth floor



## 6973 Island Highway North

First Floor

105, 106, 108, 109, 112, 113

## Second Floor

202, 205, 206, 208<sub>,</sub> 209, 212, 213

## Third Floor

302, 305, 306, 308 309, 312, 313

### Fourth Floor

402, 405, 406, 408, 409, 412, 413



#### First floor



#### Second floor



### Third floor



#### Fourth floor



## 6975 Island Highway North

First Floor

,102, 105, 106, 108 109, 112, 113

Second Floor

202, 205, 206, 208, 209-212-213

Third Floor

302, 305, 306, 308 309, 312, 313