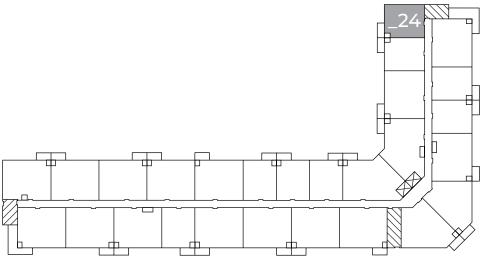

300 South Pelham Road Welland, ON, L3B 5N8

## ARMSTRONG

**675** sq ft

The illustrated floor plan uses finishes from our exclusive **Palette One** collection, which includes:





**COUNTERS:** QUARTZ



FLOORING: LUXURY VINYL PLANK

Palette One finishes are on levels 1 & 3.





300 South Pelham Road Welland, ON, L3B 5N8

## ARMSTRONG

**675** sq ft

This suite is also available with finishes from our **Palette Two** collection, which includes:



CABINETRY: FLAT PANEL



**COUNTERS:** QUARTZ



FLOORING: LUXURY VINYL PLANK

Palette Two finishes are on levels 2 & 4.

## **Second Floor – Fourth Floor**

Suites: 224, 324, 424