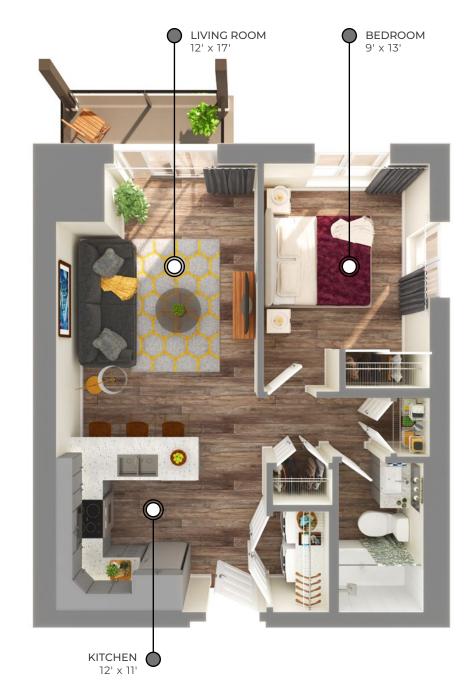

## ARMSTRONG

**675** sq ft

The illustrated floor plan uses finishes from our exclusive **Palette One** collection, which includes:

**COUNTERS:** QUARTZ

FLOORING: LUXURY VINYL PLANK

Palette One finishes are on levels 1 & 3.

## ARMSTRONG

**675** sq ft

This suite is also available with finishes from our **Palette Two** collection, which includes:

CABINETRY: FLAT PANEL

**COUNTERS:** QUARTZ

FLOORING: LUXURY VINYL PLANK

Palette Two finishes are on levels 2 & 4.