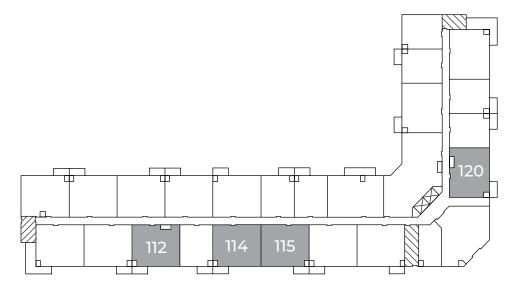

300 South Pelham Road Welland, ON, L3B 5N8

BESSEMER **956-982** sq ft

The illustrated floor plan uses finishes from our exclusive **Palette Two** collection, which includes:



**CABINETRY:** FLAT PANEL



**COUNTERS:** QUARTZ



FLOORING: LUXURY VINYL PLANK



Palette Two finishes are on levels 2 & 4.



300 South Pelham Road Welland, ON, L3B 5N8

## BESSEMER **956-982** sq ft

This suite is also available with finishes from our **Palette One** collection, which includes:



**CABINETRY:** FLAT PANEL



**COUNTERS:** QUARTZ



FLOORING: LUXURY VINYL PLANK

Palette One finishes are on levels 1 & 3.

## **First Floor**

Suites: 112, 114, 115, 120



## Second Floor - Fourth Floor

Suites: 212, 214, 215, 220, 312, 314, 315, 320, 412, 414, 415, 420