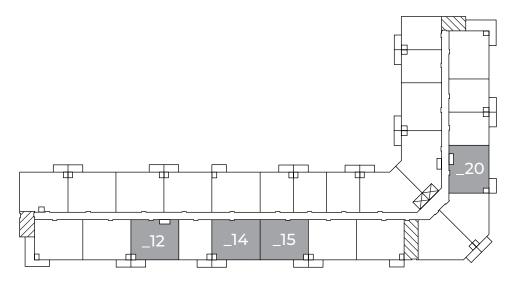

## Second Floor - Fourth Floor

Suites: 212, 214, 215, 220, 312, 314, 315, 320, 412, 414, 415, 420