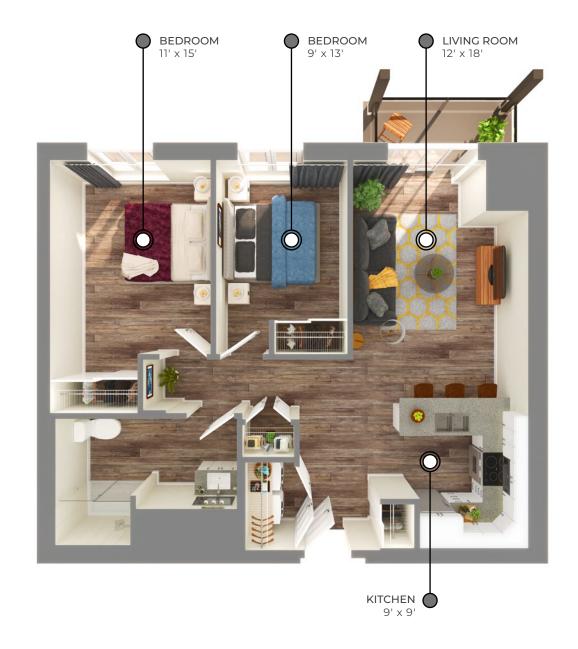

300 South Pelham Road Welland, ON, L3B 5N8

BESSEMER **956-982** sq ft

The illustrated floor plan uses finishes from our exclusive **Palette Two** collection, which includes:

**CABINETRY:** FLAT PANEL

**COUNTERS:** QUARTZ

## **First Floor**

Suites: 112, 114, 115, 120

## Second Floor - Fourth Floor

Suites: 212, 214, 215, 220, 312, 314, 315, 320, 412, 414, 415, 420