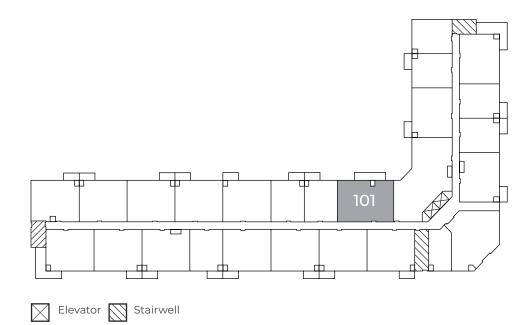

## CHARTER 1153 sq ft

The illustrated floor plan uses finishes from our exclusive **Palette One** collection, which includes:

CABINETRY: FLAT PANEL

COUNTERS: QUARTZ

Palette One finishes are on levels 1 & 3.

## **First Floor**