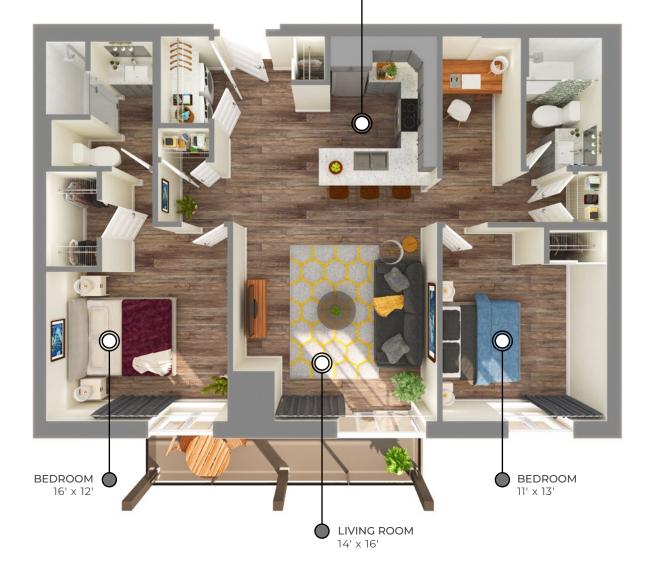

## CHARTER 1153 sq ft

The illustrated floor plan uses finishes from our exclusive **Palette One** collection, which includes:

CABINETRY: FLAT PANEL

COUNTERS: QUARTZ

Palette One finishes are on levels 1 & 3.

Please note, all floor plans and photos are provided for illustrative purposes only. **ALL MEASUREMENTS ARE APPROXIMATE.** Actual layouts may be different than shown and could vary in size and scale.

300 South Pelham Road Welland, ON, L3B 5N8