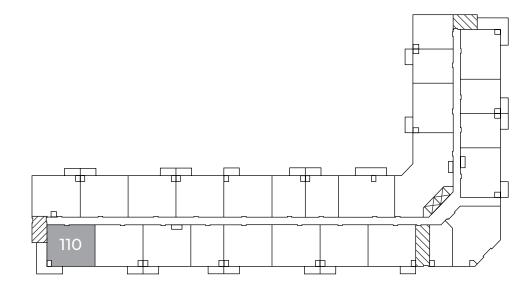

CINDER **901** sq ft

This suite is also available with finishes from our **Palette One** collection, which includes:

Palette One finishes are on levels 1 & 3.

**First Floor** Suite: 110

Second Floor – Fourth Floor Suites: 210, 310, 410

Elevator Stairvell