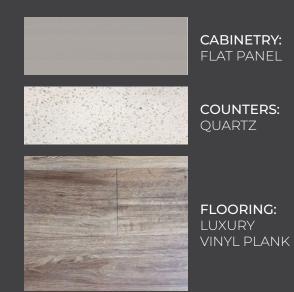

## CINDER **901** sq ft

The illustrated floor plan uses finishes from our exclusive **Palette Two** collection, which includes:

CABINETRY: FLAT PANEL

COUNTERS: QUARTZ

FLOORING: LUXURY VINYL PLANK

Palette Two finishes are on levels 2 & 4.

CINDER **901** sq ft

This suite is also available with finishes from our **Palette One** collection, which includes:

Palette One finishes are on levels 1 & 3.

**First Floor** Suite: 110

Second Floor – Fourth Floor Suites: 210, 310, 410