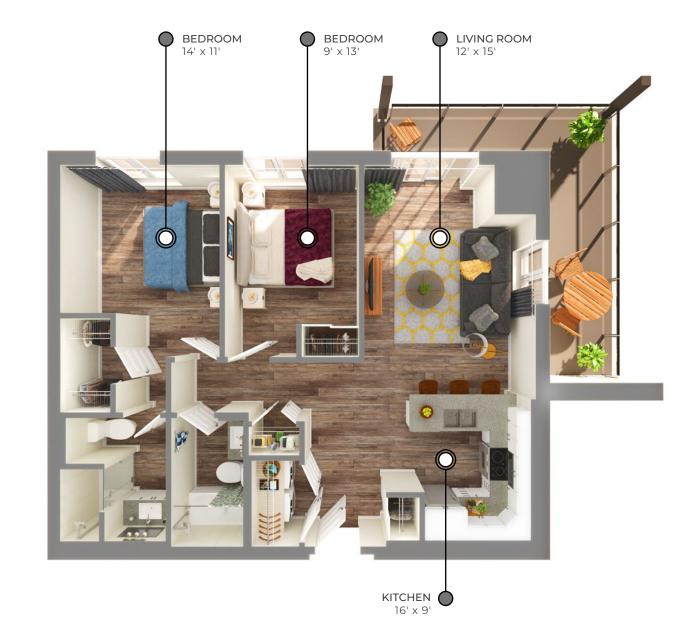

## CINDER **901** sq ft

The illustrated floor plan uses finishes from our exclusive **Palette Two** collection, which includes:

CABINETRY: FLAT PANEL

COUNTERS: QUARTZ

FLOORING: LUXURY VINYL PLANK

Palette Two finishes are on levels 2 & 4.

Please note, all floor plans and photos are provided for illustrative purposes only. **ALL MEASUREMENTS ARE APPROXIMATE.** Actual layouts may be different than shown and could vary in size and scale.

300 South Pelham Road Welland, ON, L3B 5N8