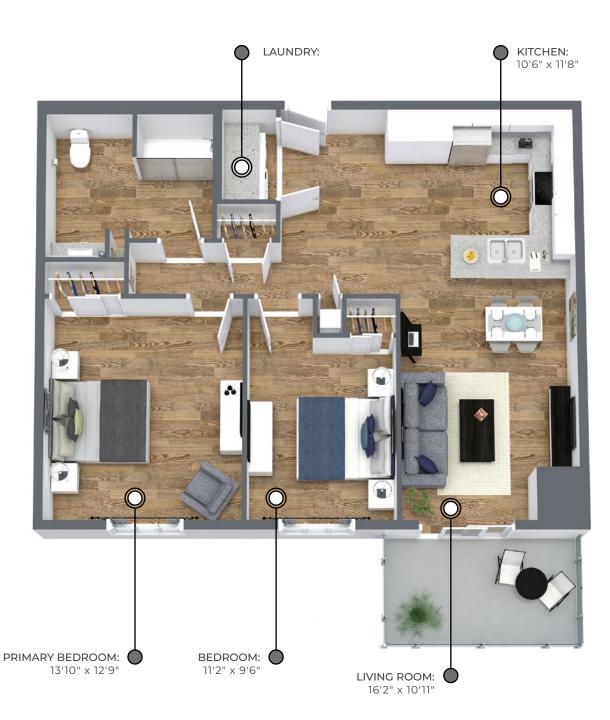

## BOTHWELL 1003-1010 sq ft

The illustrated floor plan uses finishes from our exclusive **Palette One** collection, which includes:

COUNTERS:

FLOORING: LUXURY VINYL PLANK

Palette One finishes are on levels 1 & 3.

All suite measurements are preliminary based on current building concept and unit configurations and are subject to change. riversedgeapartments.ca

53 & 57 Riverview Drive Chatham, ON