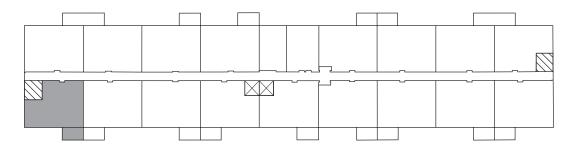

53 & 57 Riverview Drive Chatham, ON

## DRESDEN

904 sq ft

The illustrated floor plan uses finishes from our exclusive **Palette One** collection, which includes:



**CABINETRY:** FLAT PANEL



**COUNTERS:** QUARTZ



FLOORING: LUXURY VINYL PLANK

Palette One finishes are on levels 1 & 3.





53 & 57 Riverview Drive Chatham, ON

## DRESDEN

**904** sq ft

This suite is also available with finishes from our **Palette Two** collection, which includes:



**CABINETRY:** FLAT PANEL



**COUNTERS:** QUARTZ



FLOORING: LUXURY VINYL PLANK

Palette Two finishes are on levels 2 & 4.

## **First Floor**



## **Second Floor - Fourth Floor**