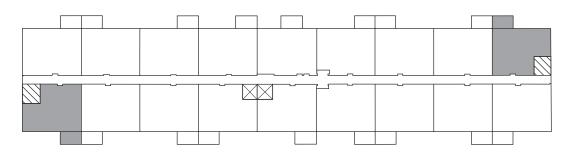

53 & 57 Riverview Drive Chatham, ON

## DRESDEN

904 sq ft

The illustrated floor plan uses finishes from our exclusive **Palette One** collection, which includes:



**CABINETRY:** FLAT PANEL



**COUNTERS:** QUARTZ



FLOORING: LUXURY VINYL PLANK

Palette One finishes are on levels 1 & 3.





53 & 57 Riverview Drive Chatham, ON

## DRESDEN

**904** sq ft

This suite is also available with finishes from our **Palette Two** collection, which includes:



**CABINETRY:** FLAT PANEL



**COUNTERS:** QUARTZ



FLOORING: LUXURY VINYL PLANK

Palette Two finishes are on levels 2 & 4.

## **First Floor**



## **Second Floor - Fourth Floor**