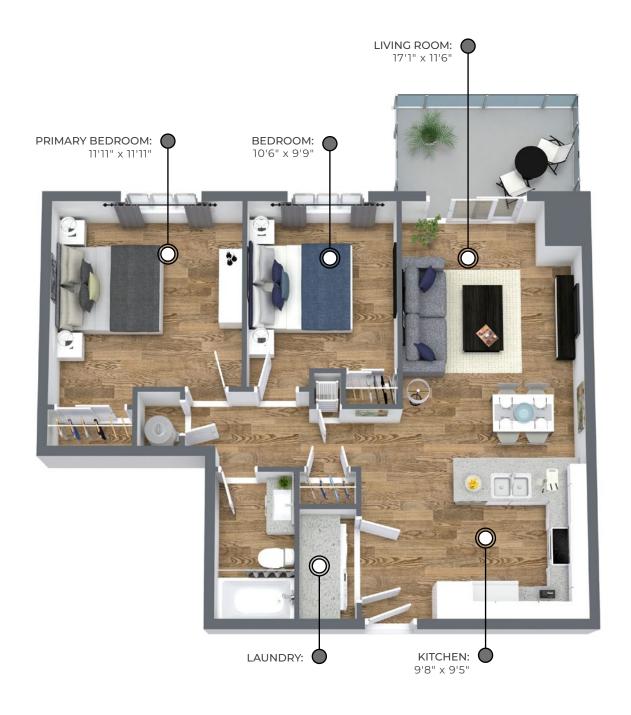

## DRESDEN

904 sq ft

The illustrated floor plan uses finishes from our exclusive **Palette One** collection, which includes:

**CABINETRY:** FLAT PANEL

**COUNTERS:** QUARTZ

FLOORING: LUXURY VINYL PLANK

Palette One finishes are on levels 1 & 3.

## DRESDEN

**904** sq ft

This suite is also available with finishes from our **Palette Two** collection, which includes:

**CABINETRY:** FLAT PANEL

**COUNTERS:** QUARTZ

FLOORING: LUXURY VINYL PLANK

Palette Two finishes are on levels 2 & 4.