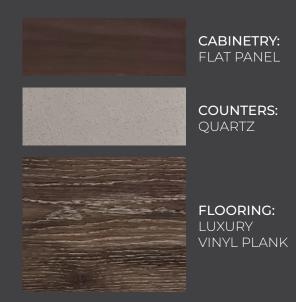

## HIGHGATE **1011** sq ft

The illustrated floor plan uses finishes from our exclusive **Palette One** collection, which includes:

CABINETRY: FLAT PANEL

COUNTERS: QUARTZ

**FLOORING:** LUXURY VINYL PLANK

Palette One finishes are on levels 1 & 3.