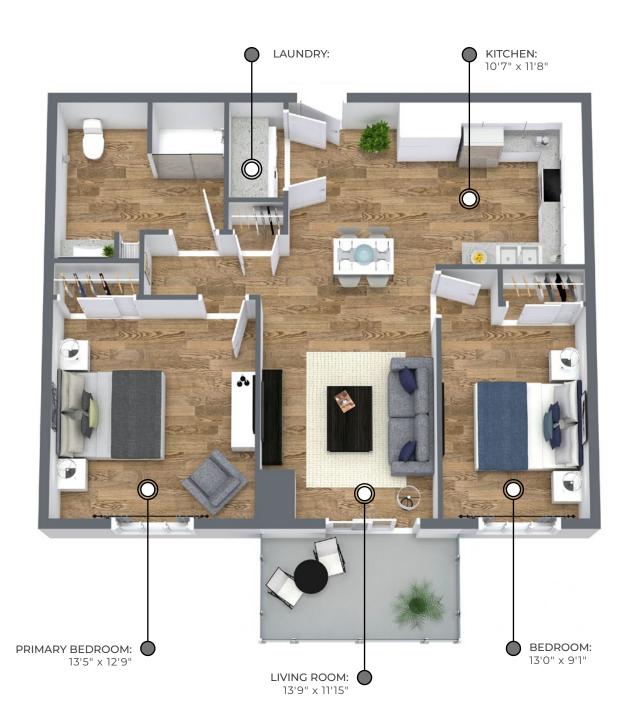

## HIGHGATE **1011** sq ft

The illustrated floor plan uses finishes from our exclusive **Palette One** collection, which includes:

CABINETRY: FLAT PANEL

COUNTERS: QUARTZ

**FLOORING:** LUXURY VINYL PLANK

Palette One finishes are on levels 1 & 3.

All suite measurements are preliminary based on current building concept and unit configurations and are subject to change. riversedgeapartments.ca

53 & 57 Riverview Drive Chatham, ON