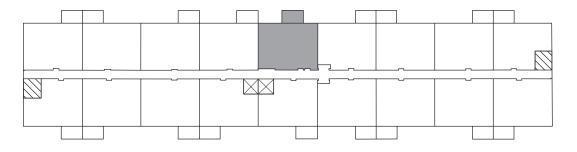

53 & 57 Riverview Drive Chatham, ON

## HIGHGATE **1011** sq ft

The illustrated floor plan uses finishes from our exclusive **Palette One** collection, which includes:



CABINETRY: FLAT PANEL

COUNTERS: QUARTZ

**FLOORING:** LUXURY VINYL PLANK

Palette One finishes are on levels 1 & 3.



All suite measurements are preliminary based on current building concept and unit configurations and are subject to change. riversedgeapartments.ca



53 & 57 Riverview Drive Chatham, ON

## HIGHGATE **1011** sq ft

This suite is also available with finishes from our **Palette Two** collection, which includes:



Palette Two finishes are on levels 2 & 4.

## Second Floor - Third Floor



Elevator Stairwell