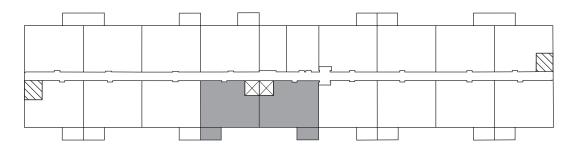

53 & 57 Riverview Drive Chatham, ON

## TILBURY **927** sq ft

The illustrated floor plan uses finishes from our exclusive **Palette One** collection, which includes:



**CABINETRY:** FLAT PANEL



**COUNTERS:** QUARTZ



FLOORING: LUXURY VINYL PLANK

Palette One finishes are on levels 1 & 3.





53 & 57 Riverview Drive Chatham, ON

## TILBURY **927** sq ft

This suite is also available with finishes from our **Palette Two** collection, which includes:



**CABINETRY:** FLAT PANEL



**COUNTERS:** QUARTZ



FLOORING: LUXURY VINYL PLANK

Palette Two finishes are on levels 2 & 4.

## **First Floor**



## **Second Floor - Fourth Floor**