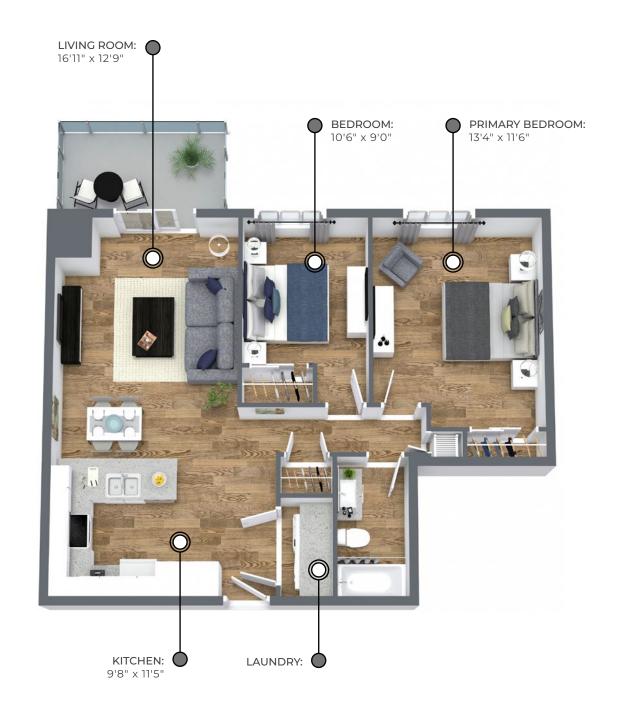

## TILBURY **927** sq ft

The illustrated floor plan uses finishes from our exclusive **Palette One** collection, which includes:

**CABINETRY:** FLAT PANEL

**COUNTERS:** QUARTZ

FLOORING: LUXURY VINYL PLANK