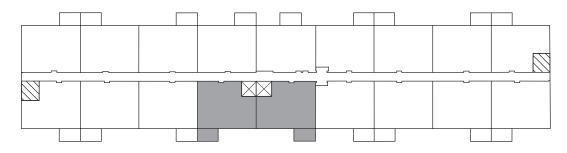

53 & 57 Riverview Drive Chatham, ON

## TILBURY **927** sq ft

The illustrated floor plan uses finishes from our exclusive **Palette One** collection, which includes:



**CABINETRY:** FLAT PANEL



**COUNTERS:** QUARTZ



FLOORING: LUXURY VINYL PLANK

Palette One finishes are on levels 1 & 3.





53 & 57 Riverview Drive Chatham, ON

## TILBURY **927** sq ft

This suite is also available with finishes from our **Palette Two** collection, which includes:



**CABINETRY:** FLAT PANEL



**COUNTERS:** QUARTZ



FLOORING: LUXURY VINYL PLANK

Palette Two finishes are on levels 2 & 4.

## **First Floor**



## **Second Floor - Fourth Floor**