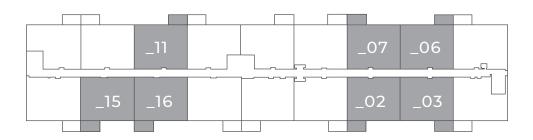

## Second - Fourth Floor

Suites 202, 203, 206, 207, 211, 215, 216, 302, 303, 306, 307, 311, 315, 316, 402, 403, 406, 407, 411, 415, 416