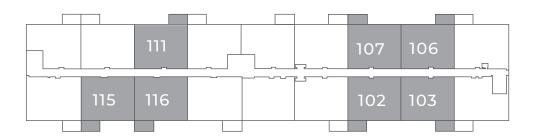

1200 & 1250 Southfield Drive Tecumseh, ON

## FAIRPLAY

**1007** sq ft

The floor plan illustrated here uses finishes from our exclusive **Palette One Collection** and includes:



**CABINETRY:** FLAT PANEL



COUNTERS: QUARTZ



FLOORING: LUXURY VINYL PLANK



Palette One finishes are on levels 1 & 3.

All suite measurements are preliminary based on current building concept and unit configurations and are subject to change.

southfieldgreen.ca



1200 & 1250 Southfield Drive Tecumseh, ON

## FAIRPLAY

**1007** sq ft

This suite is also available with finishes from our **Palette Two Collection** and includes:



**CABINETRY:** FLAT PANEL



COUNTERS: QUARTZ



FLOORING: LUXURY VINYL PLANK

Palette Two finishes are on levels 2 & 4.

## First Floor

Suites 102, 103, 106, 107, 111, 115, 116



## Second - Fourth Floor

Suites 202, 203, 206, 207, 211, 215, 216, 302, 303, 306, 307, 311, 315, 316, 402, 403, 406, 407, 411, 415, 416