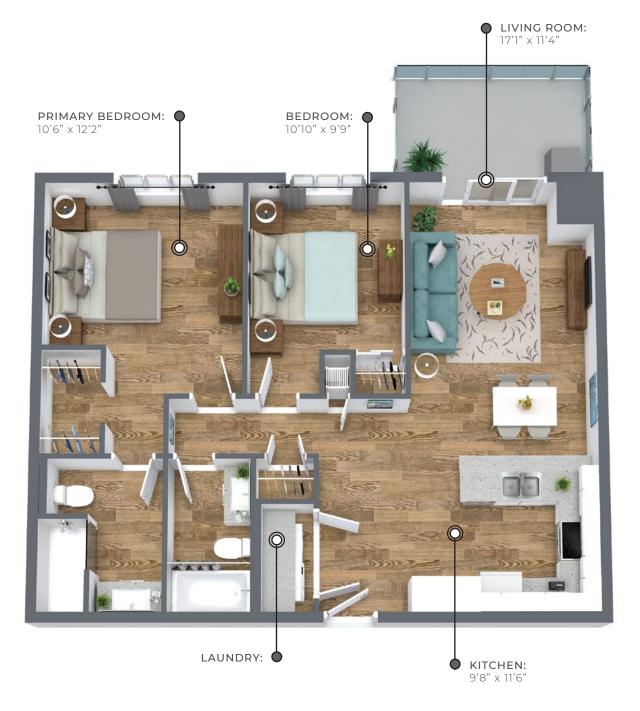

## FAIRPLAY

**1007** sq ft

The floor plan illustrated here uses finishes from our exclusive **Palette One Collection** and includes:

**CABINETRY:** FLAT PANEL

COUNTERS: QUARTZ

FLOORING: LUXURY VINYL PLANK

Palette One finishes are on levels 1 & 3.

## FAIRPLAY

**1007** sq ft

This suite is also available with finishes from our **Palette Two Collection** and includes:

**CABINETRY:** FLAT PANEL

COUNTERS: QUARTZ

FLOORING: LUXURY VINYL PLANK

Palette Two finishes are on levels 2 & 4.

## First Floor

Suites 102, 103, 106, 107, 111, 115, 116

## Second - Fourth Floor

Suites 202, 203, 206, 207, 211, 215, 216, 302, 303, 306, 307, 311, 315, 316, 402, 403, 406, 407, 411, 415, 416