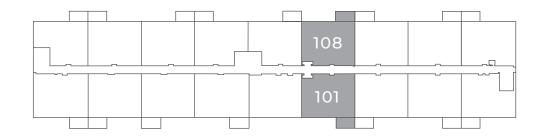

## KINGSVILLE **986** sq ft

This suite is also available with finishes from our **Palette Two Collection** and includes:

CABINETRY: FLAT PANEL

COUNTERS: QUARTZ

Palette Two finishes are on levels 2 & 4. **First Floor** Suites 101, 108

**Second - Fourth Floor** Suites 201, 208, 301, 308, 401, 408