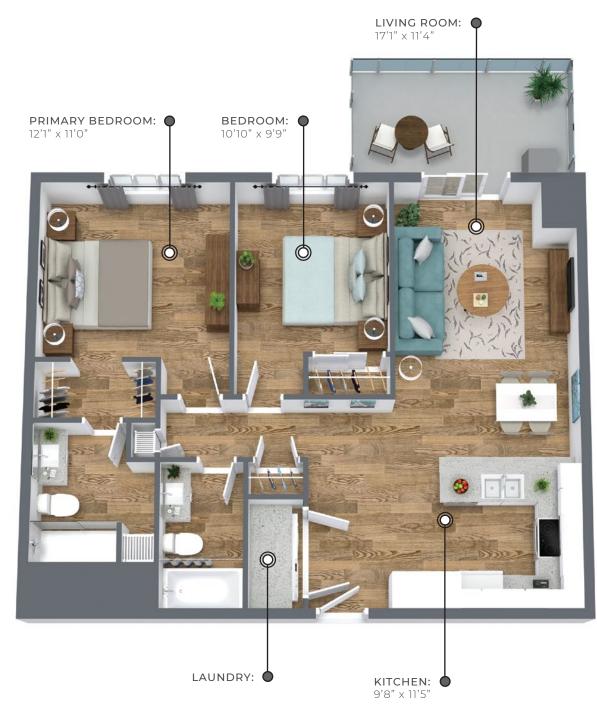

## KINGSVILLE **986** sq ft

The floor plan illustrated here uses finishes from our exclusive **Palette One Collection** and includes:

**CABINETRY:** FLAT PANEL

COUNTERS: QUARTZ

FLOORING: LUXURY VINYL PLANK

## KINGSVILLE **986** sq ft

This suite is also available with finishes from our **Palette Two Collection** and includes:

CABINETRY: FLAT PANEL

COUNTERS: QUARTZ

Palette Two finishes are on levels 2 & 4. **First Floor** Suites 101, 108

**Second - Fourth Floor** Suites 201, 208, 301, 308, 401, 408