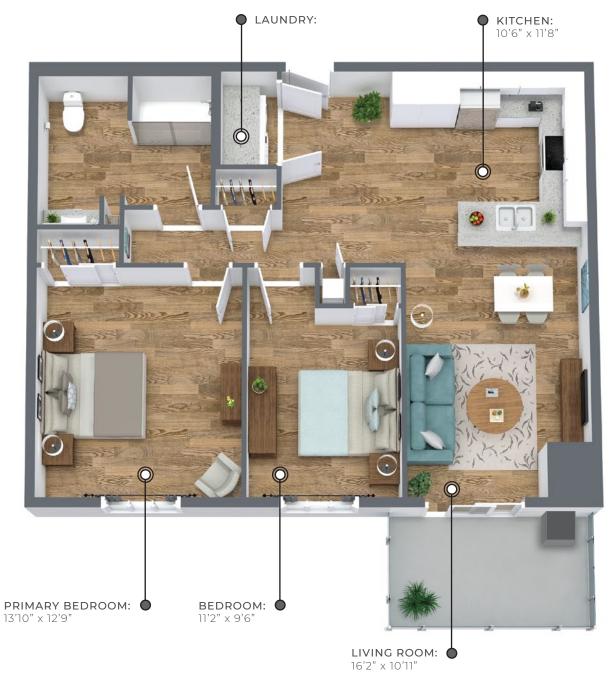

## LEAMINGTON

**1007** sq ft

The floor plan illustrated here uses finishes from our exclusive **Palette One Collection** and includes:

**CABINETRY:** FLAT PANEL

COUNTERS: QUARTZ

FLOORING: LUXURY VINYL PLANK

## LEAMINGTON

**1007** sq ft

This suite is also available with finishes from our **Palette Two Collection** and includes:

**CABINETRY:** FLAT PANEL

COUNTERS: QUARTZ

FLOORING: LUXURY VINYL PLANK

Palette Two finishes are on levels 2 & 4.

First Floor Suites 112, 117

## Second - Fourth Floor

Suites 212, 217, 312, 317, 412, 417