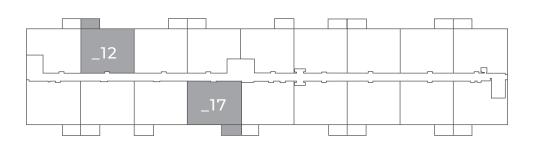

## Second - Fourth Floor

Suites 212, 217, 312, 317, 412, 417

## LEAMINGTON

**1007** sq ft

This suite is also available with finishes from our **Palette Two Collection** and includes:

**CABINETRY:** FLAT PANEL

COUNTERS: QUARTZ

FLOORING: LUXURY VINYL PLANK

Palette Two finishes are on levels 2 & 4.