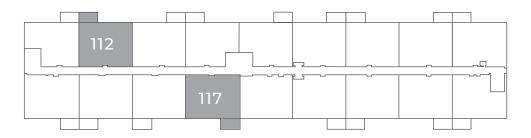

First Floor Suites 112, 117

## LEAMINGTON

**1007** sq ft

The floor plan illustrated here uses finishes from our exclusive **Palette One Collection** and includes:

**CABINETRY:** FLAT PANEL

COUNTERS: QUARTZ

FLOORING: LUXURY VINYL PLANK

Palette One finishes are on levels 1 & 3.

All suite measurements are preliminary based on current building concept and unit configurations and are subject to change.

southfieldgreen.ca

1200 & 1250 Southfield Drive Tecumseh, ON