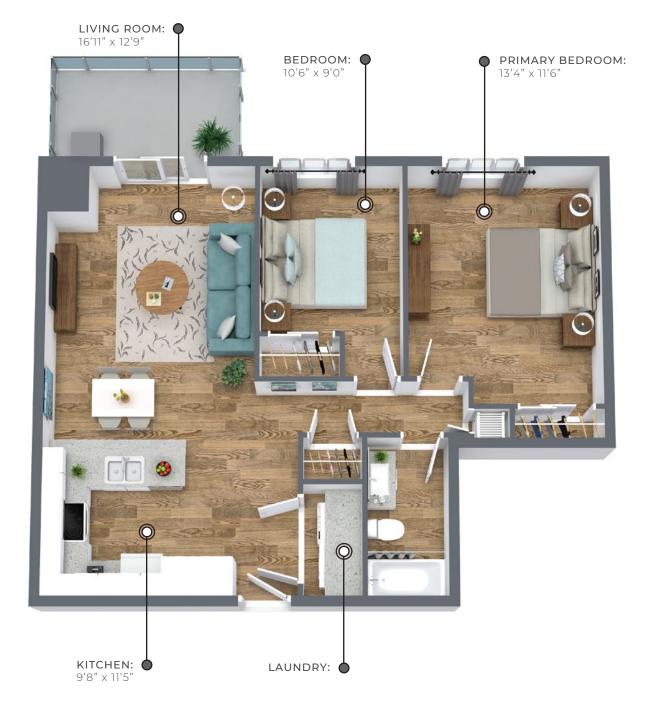

## MAIDSTONE **930** sq ft

The floor plan illustrated here uses finishes from our exclusive Palette One Collection and includes:

COUNTERS:

FLOORING: VINYL PLANK

Palette One finishes are on levels 1 & 3.

All suite measurements are preliminary based on current building concept and unit configurations and are subject to change. southfieldgreen.ca

## **First Floor** Suites 109, 110

Second - Fourth Floor Suites 209, 210, 309, 310, 409, 410