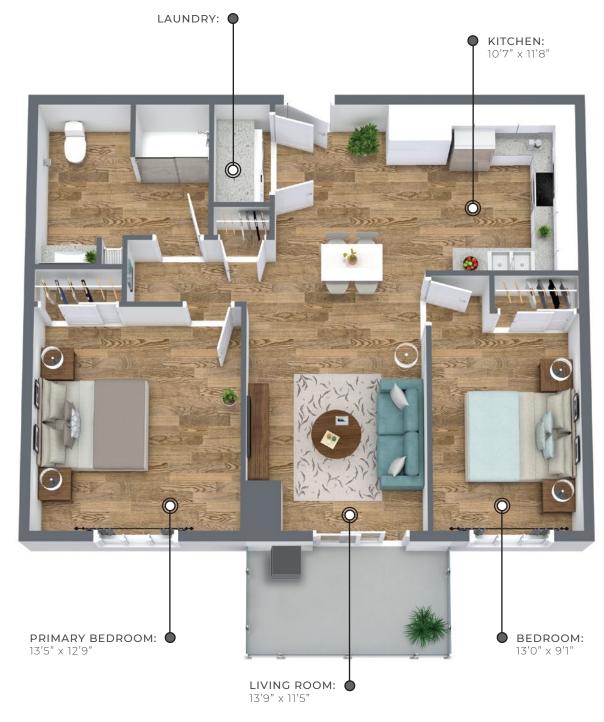

## OLDCASTLE

**1014** sq ft

The floor plan illustrated here uses finishes from our exclusive **Palette One Collection** and includes:

**CABINETRY:** FLAT PANEL

COUNTERS: QUARTZ

FLOORING: LUXURY VINYL PLANK

## Second - Fourth Floor

Suites 218, 318, 418