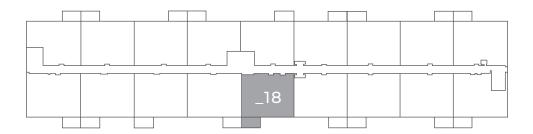

1200 & 1250 Southfield Drive Tecumseh, ON

## OLDCASTLE

**1014** sq ft

The floor plan illustrated here uses finishes from our exclusive **Palette One Collection** and includes:



**CABINETRY:** FLAT PANEL



COUNTERS: QUARTZ



FLOORING: LUXURY VINYL PLANK

Palette One finishes are on levels 1 & 3.



All suite measurements are preliminary based on current building concept and unit configurations and are subject to change.

southfieldgreen.ca



1200 & 1250 Southfield Drive Tecumseh, ON

## OLDCASTLE

**1014** sq ft

This suite is also available with finishes from our **Palette Two Collection** and includes:



**CABINETRY:** FLAT PANEL



COUNTERS: QUARTZ



FLOORING: LUXURY VINYL PLANK

Palette Two finishes are on levels 2 & 4.

## Second - Fourth Floor

Suites 218, 318, 418