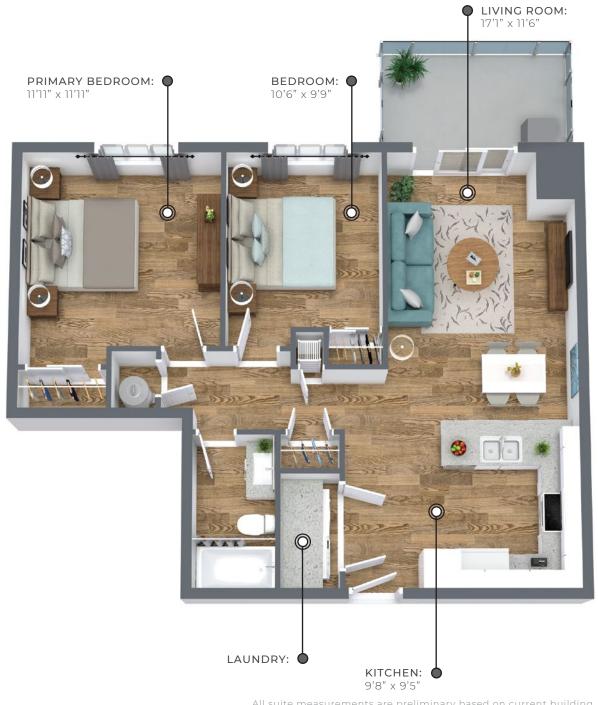

## PAQUETTE CORNERS

**911** sq ft

The floor plan illustrated here uses finishes from our exclusive **Palette One Collection** and includes:

**CABINETRY:** FLAT PANEL

COUNTERS: QUARTZ

FLOORING: LUXURY VINYL PLANK

First Floor

Suites 104, 113

## Second - Fourth Floor

Suites 204, 213, 304, 313, 404, 413