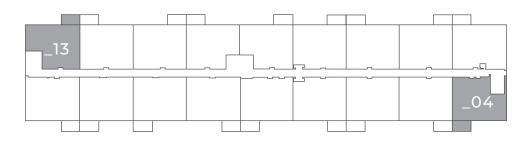

# PAQUETTE CORNERS

**911** sq ft

The floor plan illustrated here uses finishes from our exclusive **Palette One Collection** and includes:



**CABINETRY:** FLAT PANEL



COUNTERS: QUARTZ



FLOORING: LUXURY VINYL PLANK

Palette One finishes are on levels 1 & 3.



All suite measurements are preliminary based on current building concept and unit configurations and are subject to change.

southfieldgreen.ca



1200 & 1250 Southfield Drive Tecumseh, ON

## PAQUETTE CORNERS

**911** sq ft

This suite is also available with finishes from our **Palette Two Collection** and includes:



**CABINETRY:** FLAT PANEL



COUNTERS:



FLOORING: LUXURY VINYL PLANK

Palette Two finishes are on levels 2 & 4.

First Floor

Suites 104, 113



## Second - Fourth Floor

Suites 204, 213, 304, 313, 404, 413