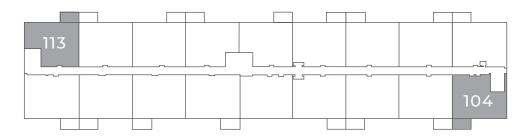

1200 & 1250 Southfield Drive Tecumseh, ON

## PAQUETTE CORNERS

**911** sq ft

The floor plan illustrated here uses finishes from our exclusive **Palette One Collection** and includes:



**CABINETRY:** FLAT PANEL



COUNTERS: QUARTZ



FLOORING: LUXURY VINYL PLANK

Palette One finishes are on levels 1 & 3.



All suite measurements are preliminary based on current building concept and unit configurations and are subject to change.

southfieldgreen.ca



1200 & 1250 Southfield Drive Tecumseh, ON

## PAQUETTE CORNERS

**911** sq ft

This suite is also available with finishes from our **Palette Two Collection** and includes:



**CABINETRY:** FLAT PANEL



COUNTERS:



FLOORING: LUXURY VINYL PLANK

Palette Two finishes are on levels 2 & 4.

First Floor

Suites 104, 113



## Second - Fourth Floor

Suites 204, 213, 304, 313, 404, 413