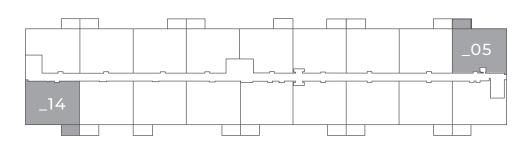

N

## ST. CLAIR **1015** sq ft

The floor plan illustrated here uses finishes from our exclusive **Palette One Collection** and includes:



**CABINETRY:** FLAT PANEL



COUNTERS: QUARTZ



FLOORING: LUXURY VINYL PLANK

Palette One finishes are on levels 1 & 3.



All suite measurements are preliminary based on current building concept and unit configurations and are subject to change.

southfieldgreen.ca



1200 & 1250 Southfield Drive Tecumseh, ON

## ST. CLAIR **1015** sq ft

This suite is also available with finishes from our **Palette Two Collection** and includes:



**CABINETRY:** FLAT PANEL



**COUNTERS:** QUARTZ



FLOORING: LUXURY VINYL PLANK

Palette Two finishes are on levels 2 & 4.

First Floor Suites 105, 114



## Second - Fourth Floor

Suites 205, 214, 305, 314, 405, 414