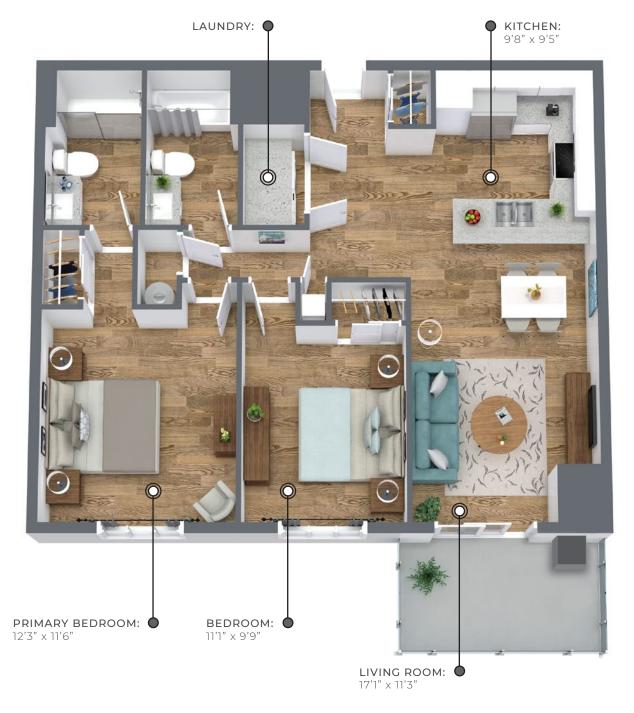

## ST. CLAIR **1015** sq ft

The floor plan illustrated here uses finishes from our exclusive **Palette One Collection** and includes:

**CABINETRY:** FLAT PANEL

COUNTERS: QUARTZ

FLOORING: LUXURY VINYL PLANK

First Floor Suites 105, 114

## Second - Fourth Floor

Suites 205, 214, 305, 314, 405, 414