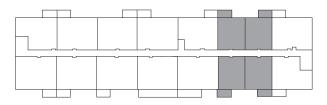

lan illustrated here uses finishes from our exclusive **Palette One** collection, and include:



CABINETRY: WHITE SHAKER



COUNTERS: QUARTZ



**FLOORING:** LUXURY VINYL PLANK

Palette One finishes are on levels 1 & 3.



Please note, all floor plans and photos are provided for illustrative purposes only. **ALL MEASUREMENTS ARE APPROXIMATE.** Actual layouts may be different than shown and could vary in size and scale.

talismangate.ca



110 & 120 Preston Way Gravenhurst, ON

# SPARROW **687** sq ft

This suite is also available with finishes from our **Palette Two** collection, and include:



**CABINETRY:** GREY SHAKER



COUNTERS: QUARTZ



FLOORING: LUXURY VINYL PLANK

Palette Two finishes are on levels 2 & 4.

## 120 Preston Way

First Floor



#### Second Floor



### Third Floor



### Fourth Floor