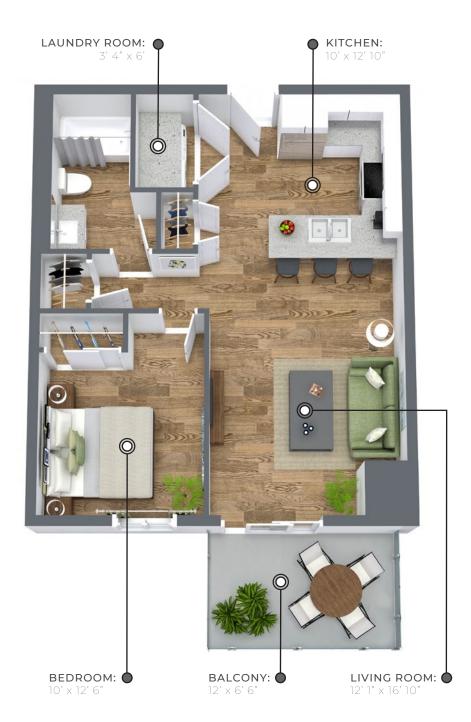

# SPARROW **687** sq ft

The floor plan illustrated here uses finishes from our exclusive **Palette One** collection, and include:

CABINETRY: WHITE SHAKER

COUNTERS: QUARTZ

**FLOORING:** LUXURY VINYL PLANK

Palette One finishes are on levels 1 & 3.

# SPARROW **687** sq ft

This suite is also available with finishes from our **Palette Two** collection, and include:

**CABINETRY:** GREY SHAKER

COUNTERS: QUARTZ

FLOORING: LUXURY VINYL PLANK

Palette Two finishes are on levels 2 & 4.

## 120 Preston Way

First Floor

#### Second Floor

### Third Floor

### Fourth Floor