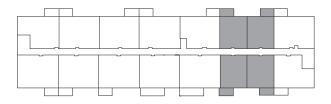

sq ft

The floor plan illustrated here uses finishes from our exclusive **Palette One** collection, and include:



CABINETRY: WHITE SHAKER



COUNTERS: QUARTZ



**FLOORING:** LUXURY VINYL PLANK

Palette One finishes are on levels 1 & 3.



Please note, all floor plans and photos are provided for illustrative purposes only. **ALL MEASUREMENTS ARE APPROXIMATE.** Actual layouts may be different than shown and could vary in size and scale.

talismangate.ca



110 & 120 Preston Way Gravenhurst, ON

# SPARROW **687** sq ft

This suite is also available with finishes from our **Palette Two** collection, and include:



**CABINETRY:** GREY SHAKER



COUNTERS: QUARTZ



FLOORING: LUXURY VINYL PLANK

Palette Two finishes are on levels 2 & 4.

## 120 Preston Way

First Floor



#### Second Floor



### Third Floor



### Fourth Floor