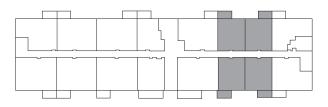

ON

# SPARROW **687** sq ft

The floor plan illustrated here uses finishes from our exclusive **Palette One** collection, and include:



CABINETRY: WHITE SHAKER



COUNTERS: QUARTZ



**FLOORING:** LUXURY VINYL PLANK

Palette One finishes are on levels 1 & 3.



Please note, all floor plans and photos are provided for illustrative purposes only. **ALL MEASUREMENTS ARE APPROXIMATE.** Actual layouts may be different than shown and could vary in size and scale.

talismangate.ca



110 & 120 Preston Way Gravenhurst, ON

# SPARROW **687** sq ft

This suite is also available with finishes from our **Palette Two** collection, and include:



**CABINETRY:** GREY SHAKER



COUNTERS: QUARTZ



FLOORING: LUXURY VINYL PLANK

Palette Two finishes are on levels 2 & 4.

## 120 Preston Way

First Floor



#### Second Floor



### Third Floor



### Fourth Floor