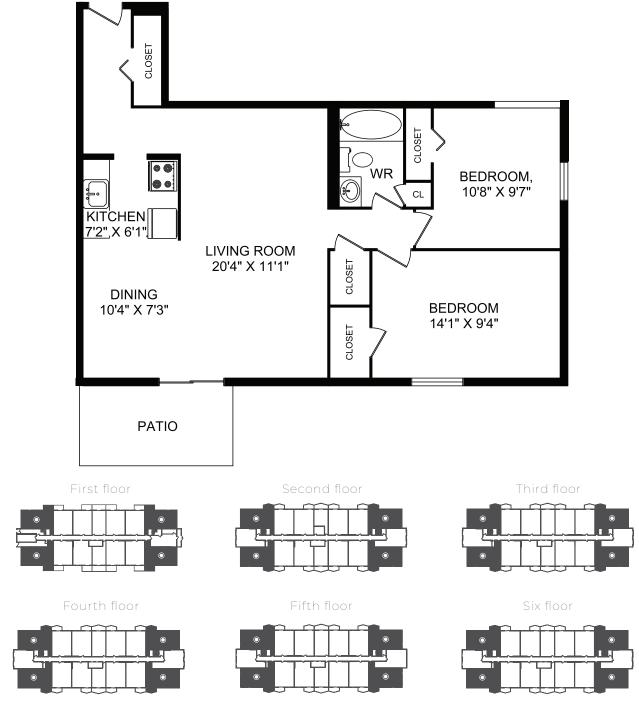

## 807-826 sq ft

297 Base Line Road West London, ON

Suite 101, 107, 108, 114, 201, 207, 209, 215, 301, 307, 309, 315, 401, 407, 409, 415, 501, 507, 509, 515, 601, 607, 609, 615

All suite measurements are preliminary based on current building concept and unit configurations and are subject to change.