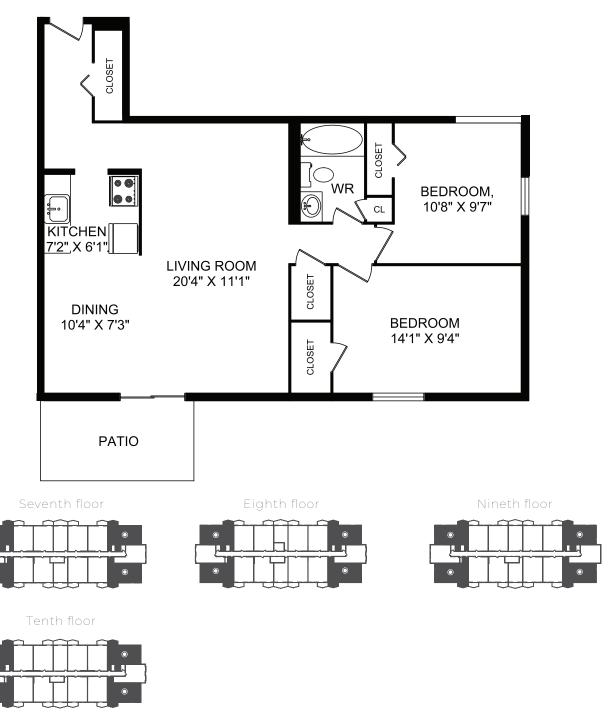

**807-826** sq ft

297 Base Line Road West London, ON

Suite 701, 707, 709, 715, 801, 807, 809, 815, 901, 907, 909, 915, 1001, 1007, 1009, 1015