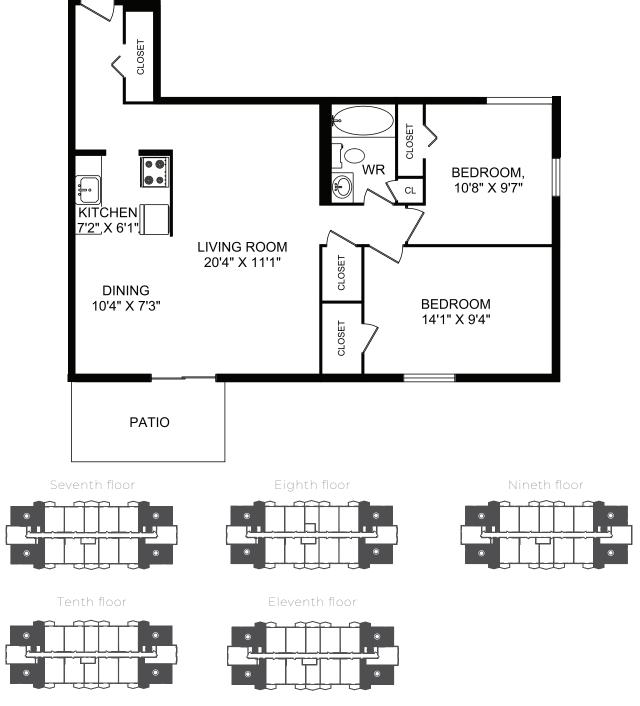

**807-826** sq ft

301 Base Line Road West London, ON

Suite 701, 707, 709, 715, 801, 807, 809, 815, 901, 907, 909, 915, 1001, 1007, 1009, 1015, 1101, 1107, 1109,

All suite measurements are preliminary based on current building concept and unit configurations and are subject to change.