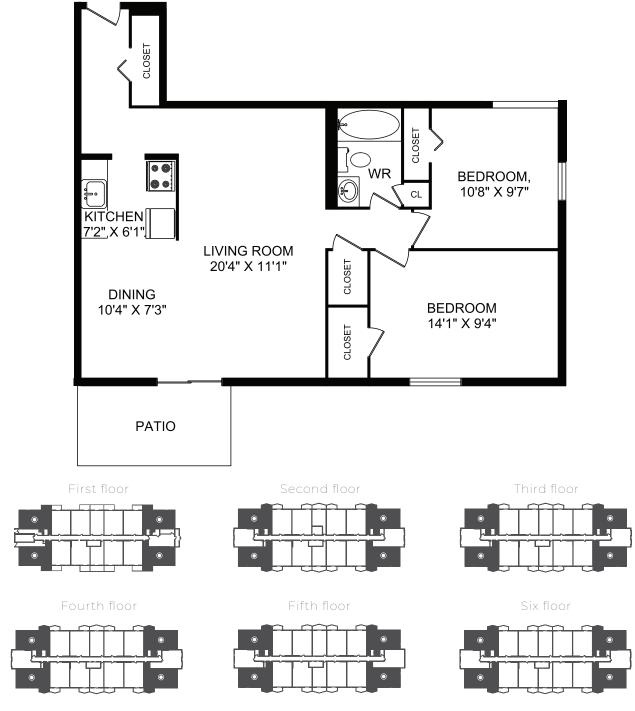

## 807-826 sq ft

301 Base Line Road West London, ON

Suite 101, 107, 108, 114, 201, 207, 209, 215, 301, 307, 309, 315, 401, 407, 409, 415, 501, 507, 509, 515, 601, 607, 609, 615

All suite measurements are preliminary based on current building concept and unit configurations and are subject to change.