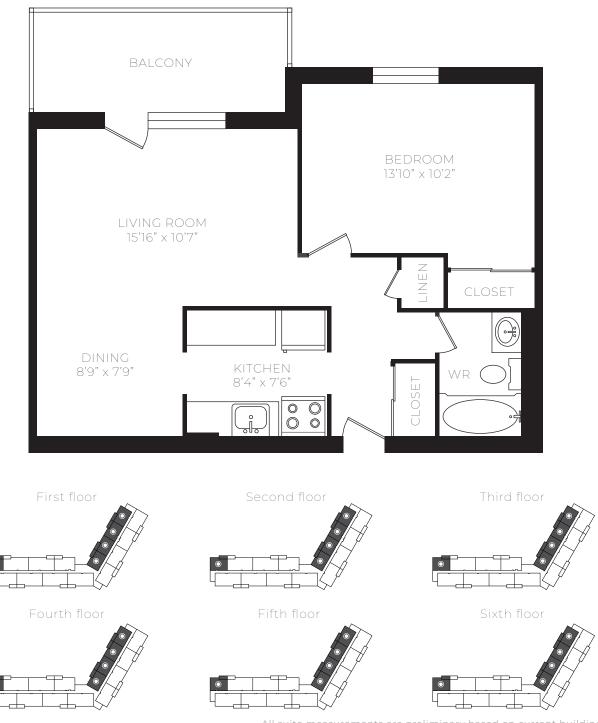

### 1 BEDROOM

# 655-700 sq ft

24 Helen Avenue Brantford, ON

Suite 104, 114, 115, 116, 117, 204, 214, 215, 216, 217, 304, 314, 315, 316, 317, 404, 414, 415, 416, 417, 504, 514, 515, 516, 517, 604, 614, 615, 616, 617

All suite measurements are preliminary based on current building concept and unit configurations and are subject to change.