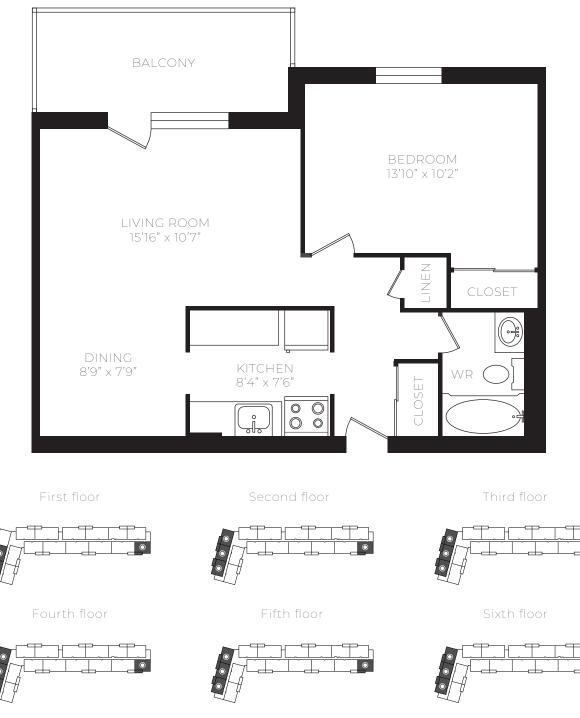

### 1 BEDROOM

# 655-700 sq ft

28 Helen Avenue Brantford, ON

Suite 107, 116, 117, 207, 216, 217, 218, 307, 316, 317, 318, 407, 416, 417, 418, 507, 516, 517, 518, 607, 616, 617, 618

All suite measurements are preliminary based on current building concept and unit configurations and are subject to change.