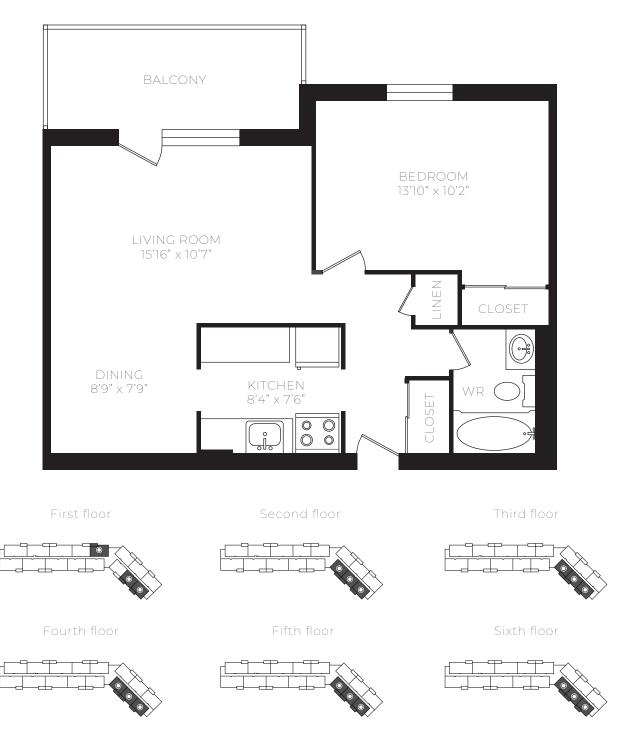

### 1 BEDROOM

## 655-700 sq ft

26 Helen Avenue Brantford, ON

Suite 104, 105, 117, 204, 205, 206, 304, 305, 306, 404, 405, 406, 504, 505, 506, 604, 605, 606

All suite measurements are preliminary based on current building concept and unit configurations and are subject to change.