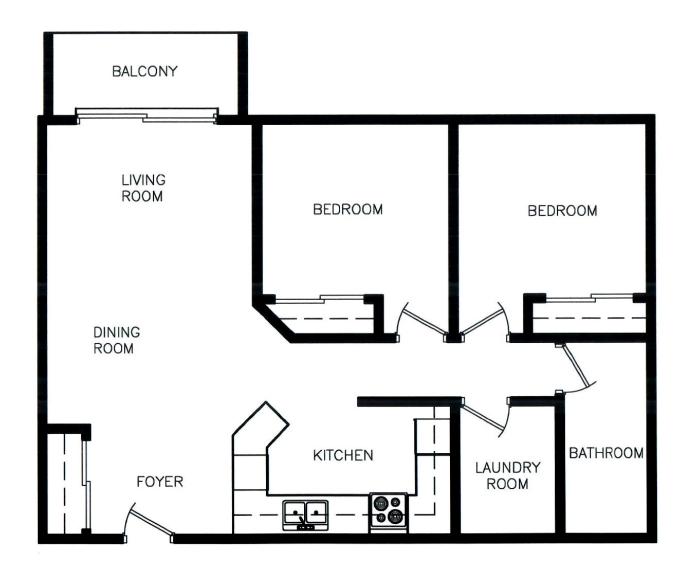

#### Approx. **900** sq ft 2 Bedroom

Units 105, 205, 305, 405

Approx. 902 sq ft 2 Bedroom Units 304 & 404