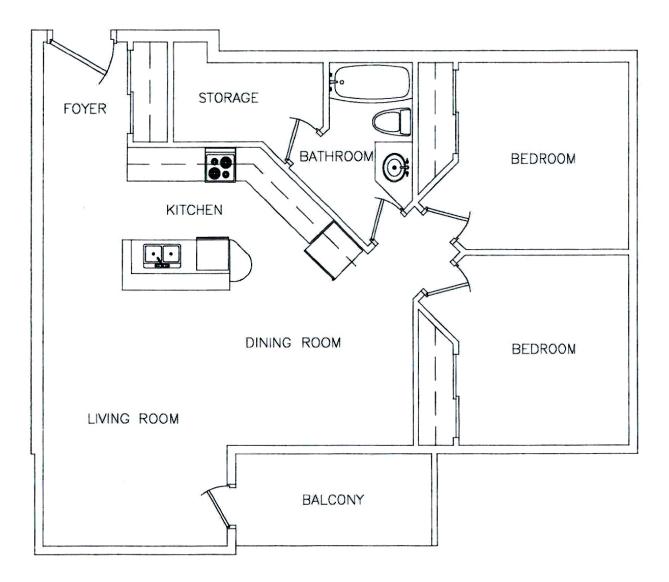

#### Approx. **900** sq ft 2 Bedroom

Units 105, 205, 305, 405

Approx. 902 sq ft 2 Bedroom Units 304 & 404