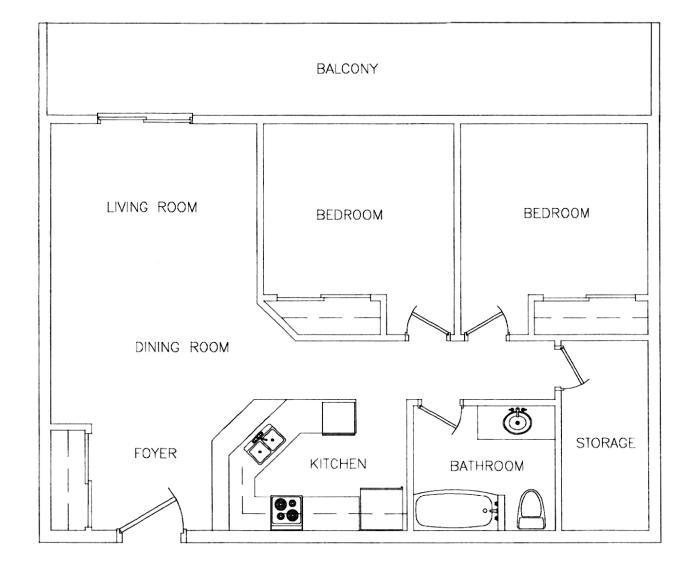

Approx. **870** sq ft **2 Bedroom** Units 206, 306 & 406





#### Approx. 900 sq ft 2 Bedroom Units 103, 203, 303 & 403





#### Approx. **900** sq ft 2 Bedroom

Units 105, 205, 305, 405





Approx. 902 sq ft 2 Bedroom Units 304 & 404





#### Approx. **903** sq ft **2 Bedroom** Unit 203











Approx. 903 sq ft 2 Bedroom Unit 305 & 405





Approx. **937** sq ft **2 Bedroom** Units 204 & 304





#### Approx. **937** sq ft

2 Bedroom

Units 102, 108, 202, 208, 302, 308, 402, 408









DINING ROOM

LIVING ROOM

BALCONY



Approx. **938** sq ft **2 Bedroom** Unit 207





# 55 PRIMROSE Approx. **938** sq ft 2 Bedroom Unit 301 & 401





Approx. **938** sq ft **2 Bedroom** Units 302 & 402





Approx. **938** sq ft **2 Bedroom** Unit 307 & 407





Approx. **938** sq ft **2 Bedroom** Units 308 & 408





#### Approx. **1008** sq ft

2 Bedroom

Units 101, 107, 201, 207, 301, 307, 401, 407