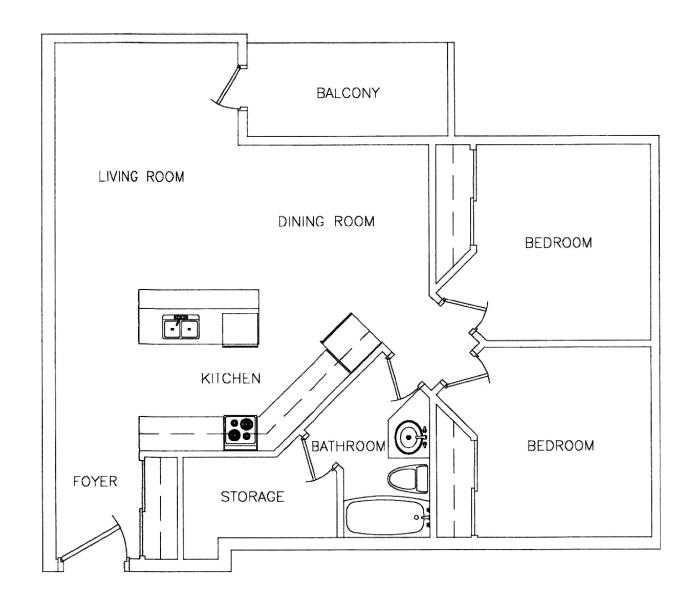

Approx. **870** sq ft **2 Bedroom** Units 206, 306 & 406





#### Approx. 900 sq ft 2 Bedroom Units 103, 203, 303 & 403





#### Approx. **900** sq ft 2 Bedroom

Units 105, 205, 305, 405





Approx. 902 sq ft 2 Bedroom Units 304 & 404





#### Approx. **903** sq ft **2 Bedroom** Unit 203











Approx. 903 sq ft 2 Bedroom Unit 305 & 405





Approx. **937** sq ft **2 Bedroom** Units 204 & 304





#### Approx. **937** sq ft

2 Bedroom

Units 102, 108, 202, 208, 302, 308, 402, 408









DINING ROOM

LIVING ROOM

BALCONY



Approx. **938** sq ft **2 Bedroom** Unit 207





# 55 PRIMROSE Approx. **938** sq ft 2 Bedroom Unit 301 & 401





Approx. **938** sq ft **2 Bedroom** Units 302 & 402





Approx. **938** sq ft **2 Bedroom** Unit 307 & 407





Approx. **938** sq ft **2 Bedroom** Units 308 & 408





#### Approx. **1008** sq ft

2 Bedroom

Units 101, 107, 201, 207, 301, 307, 401, 407