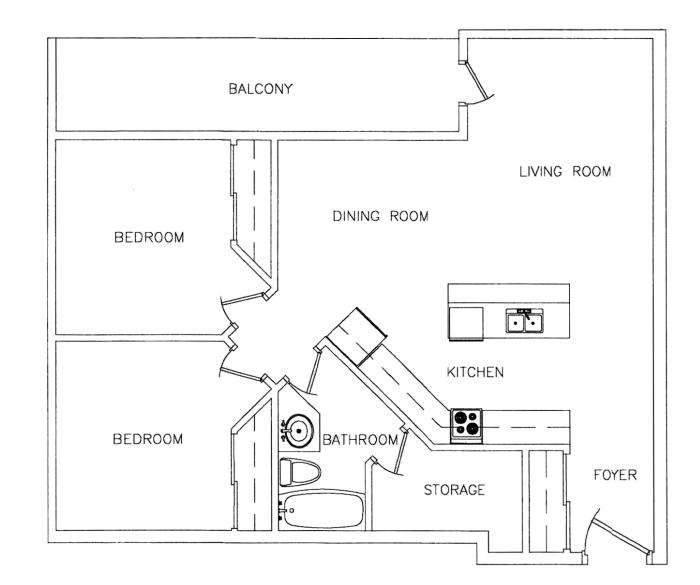

Approx. **870** sq ft **2 Bedroom** Units 206, 306 & 406





#### Approx. 900 sq ft 2 Bedroom Units 103, 203, 303 & 403





#### Approx. **900** sq ft 2 Bedroom

Units 105, 205, 305, 405





Approx. 902 sq ft 2 Bedroom Units 304 & 404





#### Approx. **903** sq ft **2 Bedroom** Unit 203











Approx. 903 sq ft 2 Bedroom Unit 305 & 405





Approx. **937** sq ft **2 Bedroom** Units 204 & 304





#### Approx. **937** sq ft

2 Bedroom

Units 102, 108, 202, 208, 302, 308, 402, 408









DINING ROOM

LIVING ROOM

BALCONY



Approx. **938** sq ft **2 Bedroom** Unit 207





# 55 PRIMROSE Approx. **938** sq ft 2 Bedroom Unit 301 & 401





Approx. **938** sq ft **2 Bedroom** Units 302 & 402





Approx. **938** sq ft **2 Bedroom** Unit 307 & 407





Approx. **938** sq ft **2 Bedroom** Units 308 & 408





#### Approx. **1008** sq ft

2 Bedroom

Units 101, 107, 201, 207, 301, 307, 401, 407