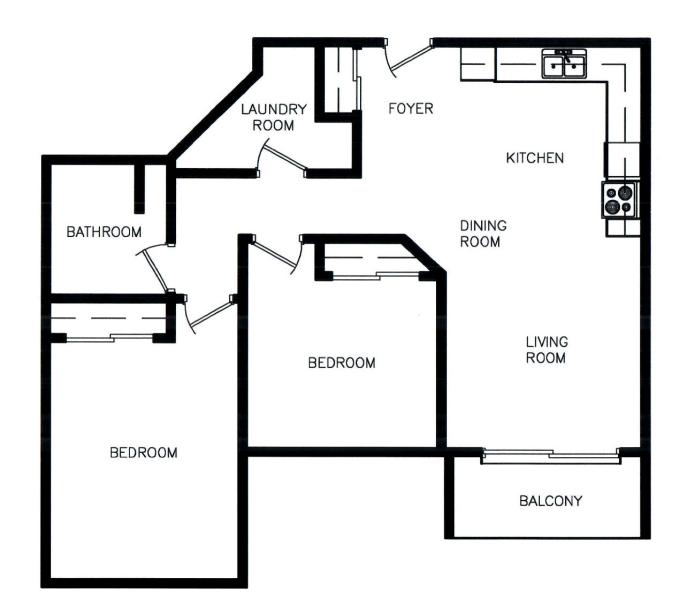

#### Approx. **937** sq ft

2 Bedroom

Units 102, 108, 202, 208, 302, 308, 402, 408

DINING ROOM

LIVING ROOM

BALCONY

Approx. **938** sq ft **2 Bedroom** Unit 207