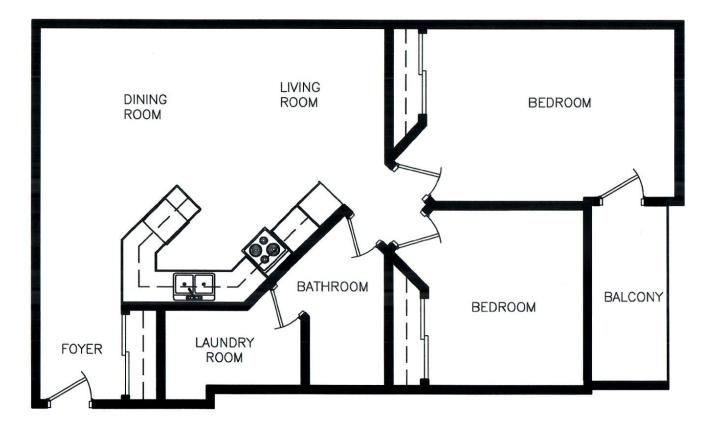

#### Approx. **1008** sq ft

2 Bedroom

Units 101, 107, 201, 207, 301, 307, 401, 407