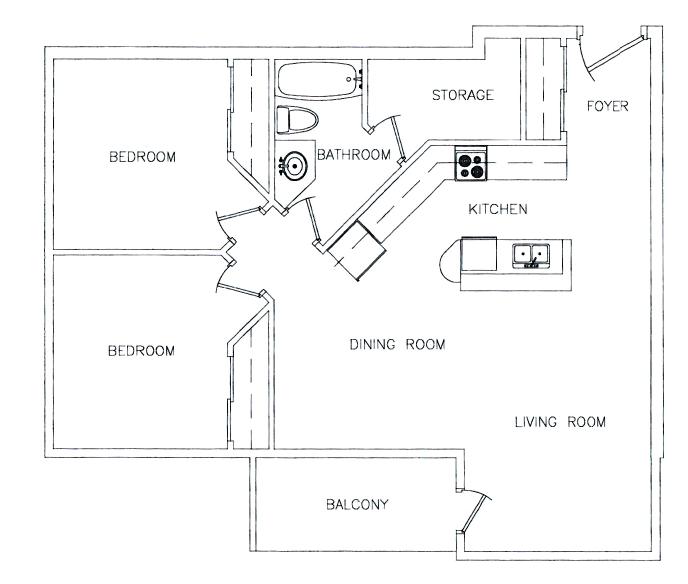

#### Approx. **937** sq ft

2 Bedroom

Units 102, 108, 202, 208, 302, 308, 402, 408

DINING ROOM

LIVING ROOM

BALCONY

Approx. **938** sq ft **2 Bedroom** Unit 207