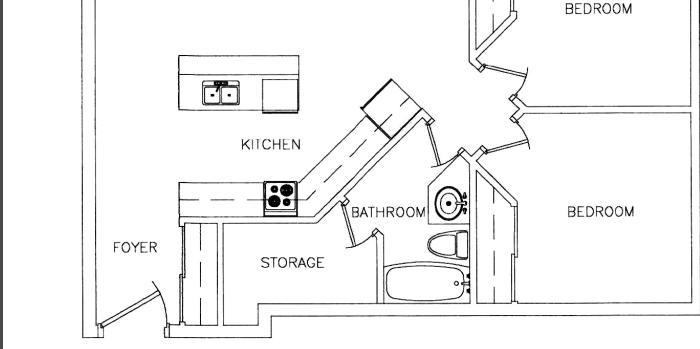

Approx. **870** sq ft **2 Bedroom** Units 206, 306 & 406





#### Approx. 900 sq ft 2 Bedroom Units 103, 203, 303 & 403





#### Approx. **900** sq ft 2 Bedroom

Units 105, 205, 305, 405





Approx. 902 sq ft 2 Bedroom Units 304 & 404





#### Approx. **903** sq ft **2 Bedroom** Unit 203











Approx. 903 sq ft 2 Bedroom Unit 305 & 405





Approx. **937** sq ft **2 Bedroom** Units 204 & 304





#### Approx. **937** sq ft

2 Bedroom

Units 102, 108, 202, 208, 302, 308, 402, 408









DINING ROOM

LIVING ROOM

BALCONY



Approx. **938** sq ft **2 Bedroom** Unit 207





# 55 PRIMROSE Approx. **938** sq ft 2 Bedroom Unit 301 & 401





Approx. **938** sq ft **2 Bedroom** Units 302 & 402





Approx. **938** sq ft **2 Bedroom** Unit 307 & 407





Approx. **938** sq ft **2 Bedroom** Units 308 & 408





#### Approx. **1008** sq ft

2 Bedroom

Units 101, 107, 201, 207, 301, 307, 401, 407