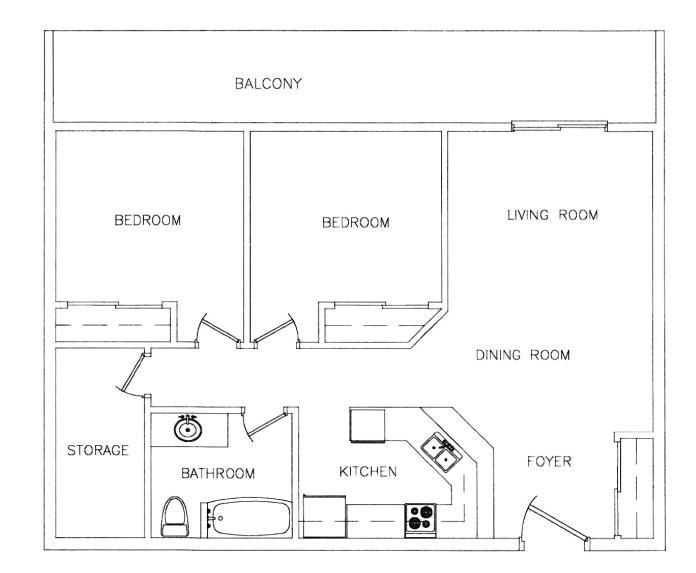

#### Approx. **903** sq ft **2 Bedroom** Unit 203

Approx. 903 sq ft 2 Bedroom Unit 305 & 405

Approx. **937** sq ft **2 Bedroom** Units 204 & 304