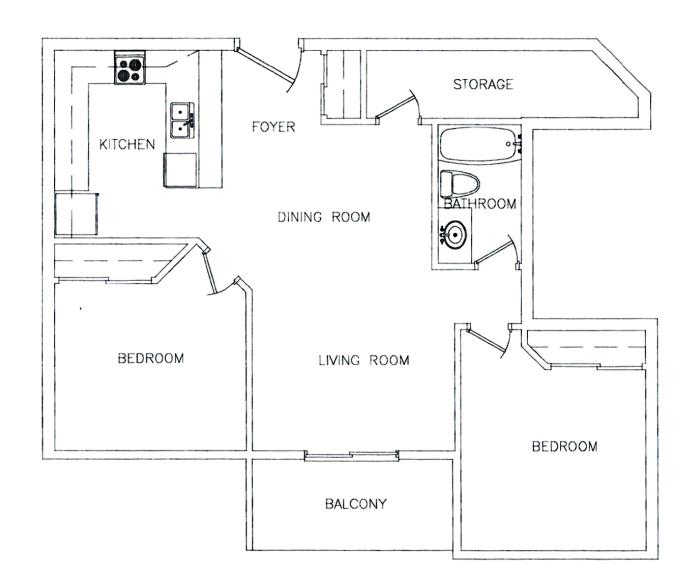

Approx. **870** sq ft **2 Bedroom** Units 206, 306 & 406





#### Approx. 900 sq ft 2 Bedroom Units 103, 203, 303 & 403





#### Approx. **900** sq ft 2 Bedroom

Units 105, 205, 305, 405





Approx. 902 sq ft 2 Bedroom Units 304 & 404





#### Approx. **903** sq ft **2 Bedroom** Unit 203











Approx. 903 sq ft 2 Bedroom Unit 305 & 405





Approx. **937** sq ft **2 Bedroom** Units 204 & 304





#### Approx. **937** sq ft

2 Bedroom

Units 102, 108, 202, 208, 302, 308, 402, 408









DINING ROOM

LIVING ROOM

BALCONY



Approx. **938** sq ft **2 Bedroom** Unit 207





# 55 PRIMROSE Approx. **938** sq ft 2 Bedroom Unit 301 & 401





Approx. **938** sq ft **2 Bedroom** Units 302 & 402





Approx. **938** sq ft **2 Bedroom** Unit 307 & 407





Approx. **938** sq ft **2 Bedroom** Units 308 & 408





#### Approx. **1008** sq ft

2 Bedr