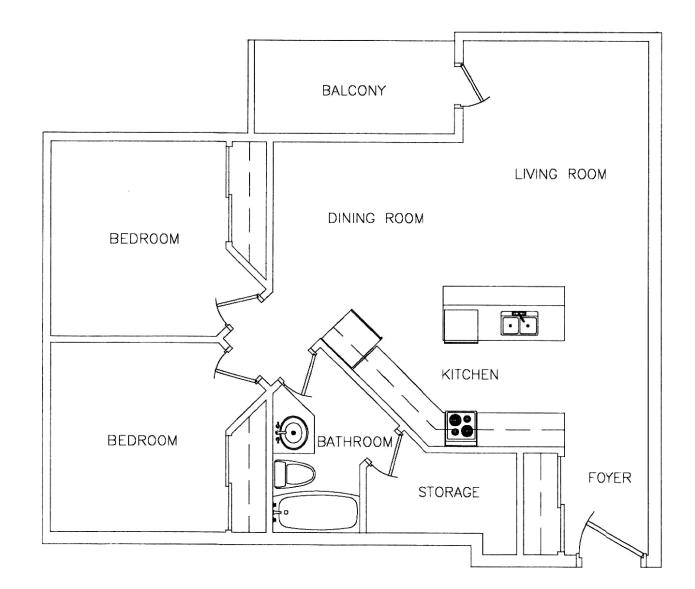

#### Approx. **937** sq ft

2 Bedroom

Units 102, 108, 202, 208, 302, 308, 402, 408

DINING ROOM

LIVING ROOM

BALCONY

Approx. **938** sq ft **2 Bedroom** Unit 207