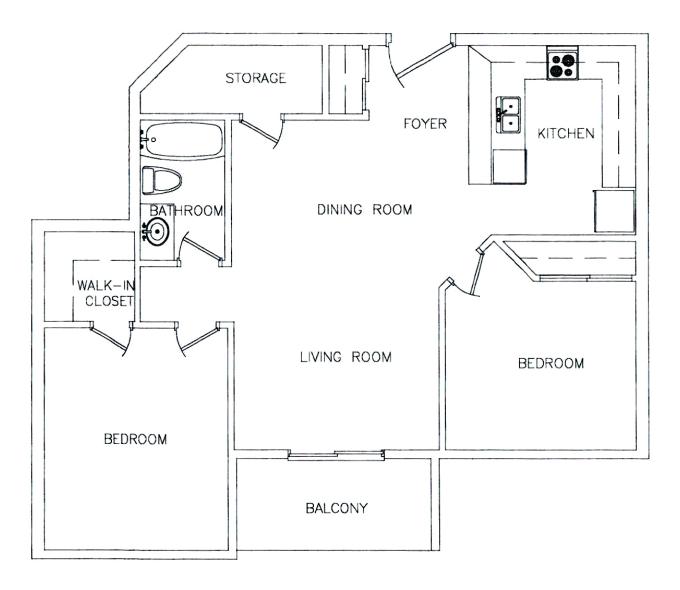

#### Approx. **903** sq ft **2 Bedroom** Unit 203

Approx. 903 sq ft 2 Bedroom Unit 305 & 405

Approx. **937** sq ft **2 Bedroom** Units 204 & 304