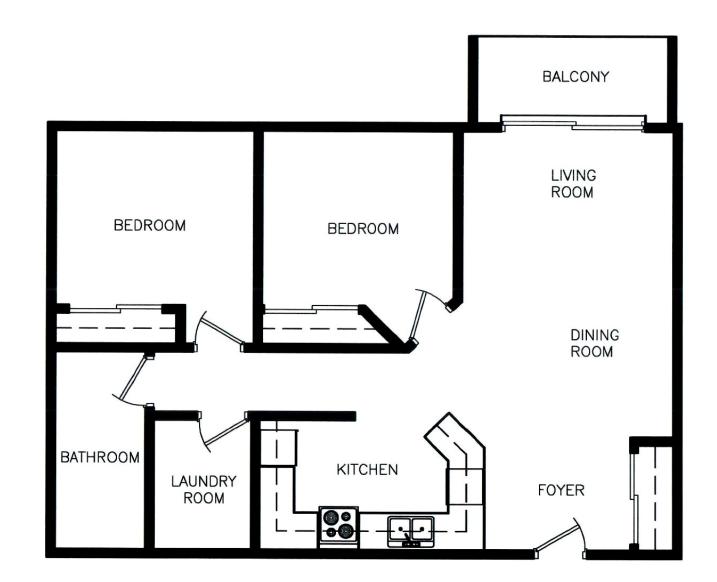

Approx. **870** sq ft **2 Bedroom** Units 206, 306 & 406





#### Approx. 900 sq ft 2 Bedroom Units 103, 203, 303 & 403





#### Approx. **900** sq ft 2 Bedroom

Units 105, 205, 305, 405





Approx. 902 sq ft 2 Bedroom Units 304 & 404





#### Approx. **903** sq ft **2 Bedroom** Unit 203











Approx. 903 sq ft 2 Bedroom Unit 305 & 405





Approx. **937** sq ft **2 Bedroom** Units 204 & 304





#### Approx. **937** sq ft

2 Bedroom

Units 102, 108, 202, 208, 302, 308, 402, 408









DINING ROOM

LIVING ROOM

BALCONY



Approx. **938** sq ft **2 Bedroom** Unit 207





# 55 PRIMROSE Approx. **938** sq ft 2 Bedroom Unit 301 & 401





Approx. **938** sq ft **2 Bedroom** Units 302 & 402





Approx. **938** sq ft **2 Bedroom** Unit 307 & 407





Approx. **938** sq ft **2 Bedroom** Units 308 & 408





#### Approx. **1008** sq ft

2 Bedroom

Units 101, 107, 201, 207, 301, 307, 401, 407