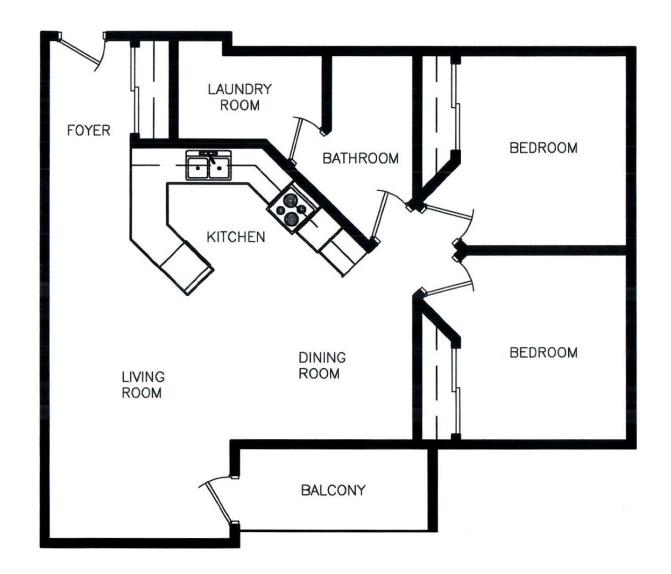

# 55 PRIMROSE Approx. **938** sq ft 2 Bedroom Unit 301 & 401

Approx. **938** sq ft **2 Bedroom** Units 302 & 402

Approx. **938** sq ft **2 Bedroom** Unit 307 & 407

Approx. **938** sq ft **2 Bedroom** Units 308 & 408