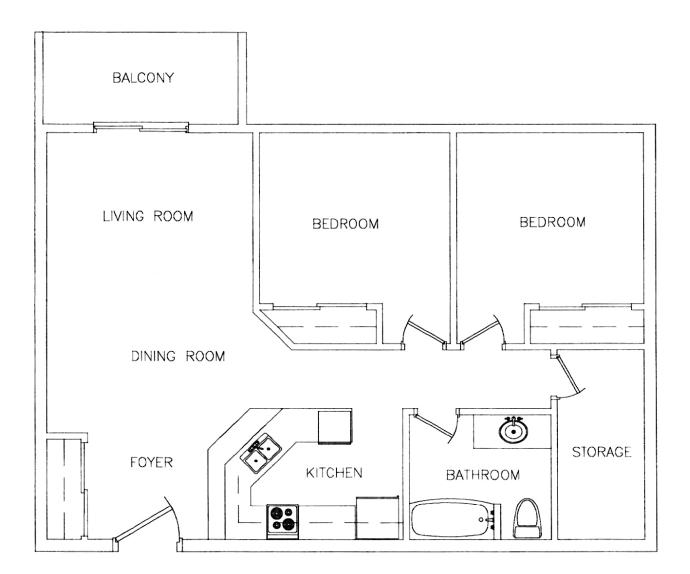

Approx. **870** sq ft **2 Bedroom** Units 206, 306 & 406





#### Approx. 900 sq ft 2 Bedroom Units 103, 203, 303 & 403





#### Approx. **900** sq ft 2 Bedroom

Units 105, 205, 305, 405





Approx. 902 sq ft 2 Bedroom Units 304 & 404





#### Approx. **903** sq ft **2 Bedroom** Unit 203











Approx. 903 sq ft 2 Bedroom Unit 305 & 405





Approx. **937** sq ft **2 Bedroom** Units 204 & 304





#### Approx. **937** sq ft

2 Bedroom

Units 102, 108, 202, 208, 302, 308, 402, 408









DINING ROOM

LIVING ROOM

BALCONY



Approx. **938** sq ft **2 Bedroom** Unit 207





# 55 PRIMROSE Approx. **938** sq ft 2 Bedroom Unit 301 & 401





Approx. **938** sq ft **2 Bedroom** Units 302 & 402





Approx. **938** sq ft **2 Bedroom** Unit 307 & 407





Approx. **938** sq ft **2 Bedroom** Units 308 & 408





#### Approx. **1008** sq ft

2 Bedroom

Units 101, 107, 201, 207, 301, 307, 401, 407