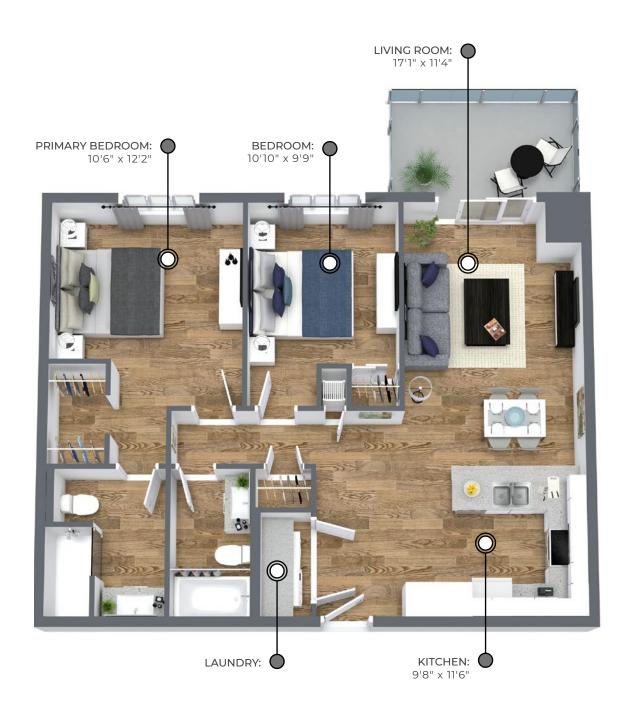

## WHEATLEY 1008 sq ft

The floor plan illustrated here uses finishes from our exclusive **Palette One** collection, and include:

**COUNTERS:** QUARTZ

FLOORING: LUXURY VINYL PLANK

Palette One finishes are on levels 1 & 3.