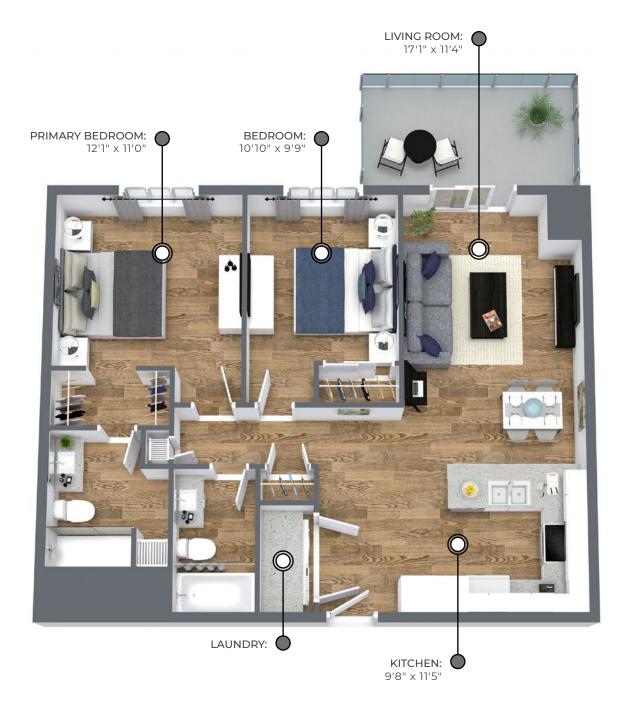

## RALEIGH **1003** sq ft

The floor plan illustrated here uses finishes from our exclusive **Palette One** collection, and include:

**CABINETRY:** FLAT PANEL

**COUNTERS:** QUARTZ

FLOORING: LUXURY VINYL PLANK