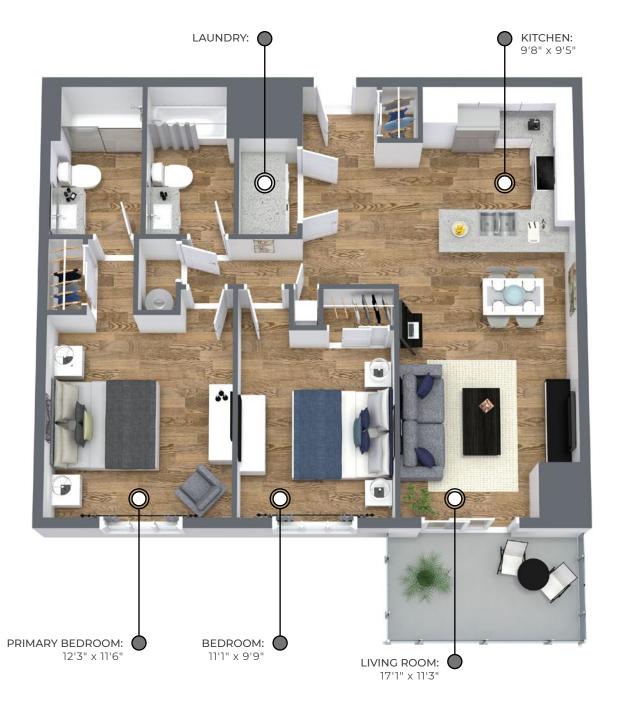

## RALEIGH **1003** sq ft

The floor plan illustrated here uses finishes from our exclusive **Palette One** collection, and include:

**CABINETRY:** FLAT PANEL

**COUNTERS:** QUARTZ

FLOORING: LUXURY VINYL PLANK