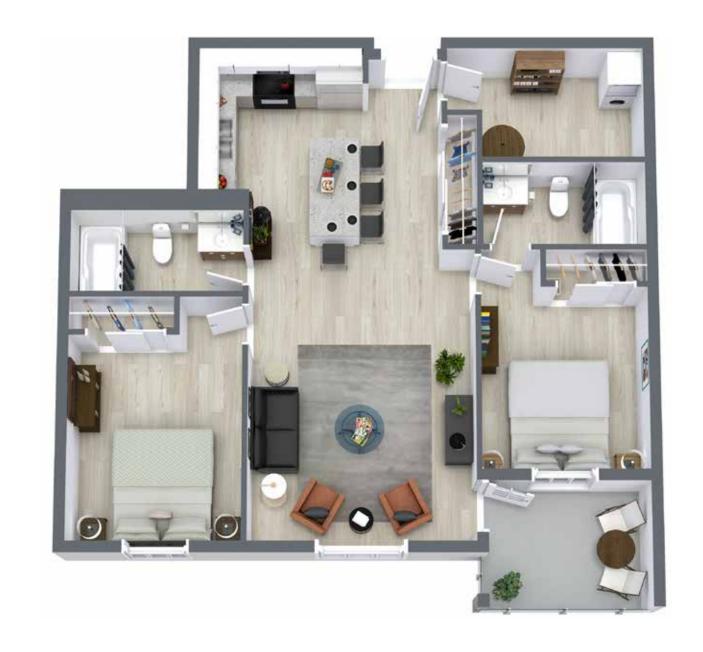

2220 Majoros Rd.

First Floor

102, 116

Second Floor

202, 216

Third Floor

302, 316

Fourth Floor

402, 416

#### First floor