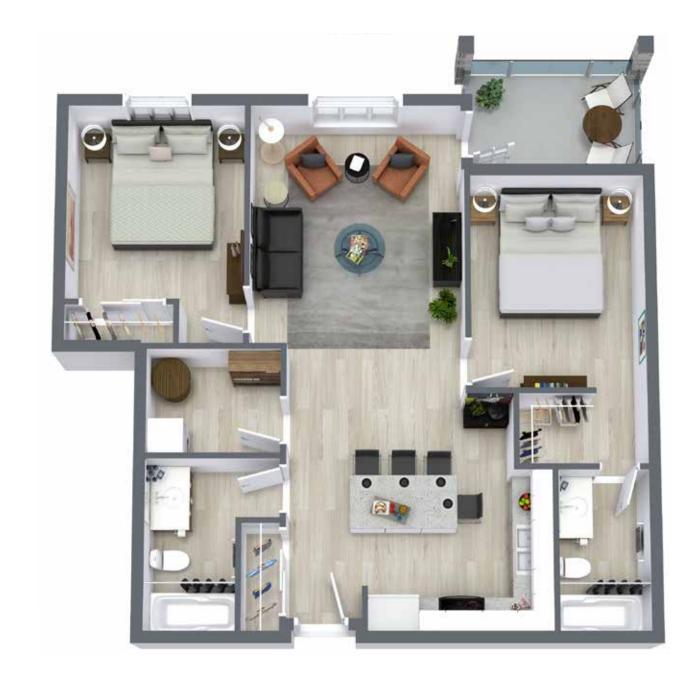

2220 Majoros Rd.

First Floor

102, 116

Second Floor

202, 216

Third Floor

302, 316

Fourth Floor

402, 416

#### First floor

## Second floor

## Third floor

2200 Majoros Rd.

First Floor

102, 116

Second Floor

202. 216

Third Floor

302, 316