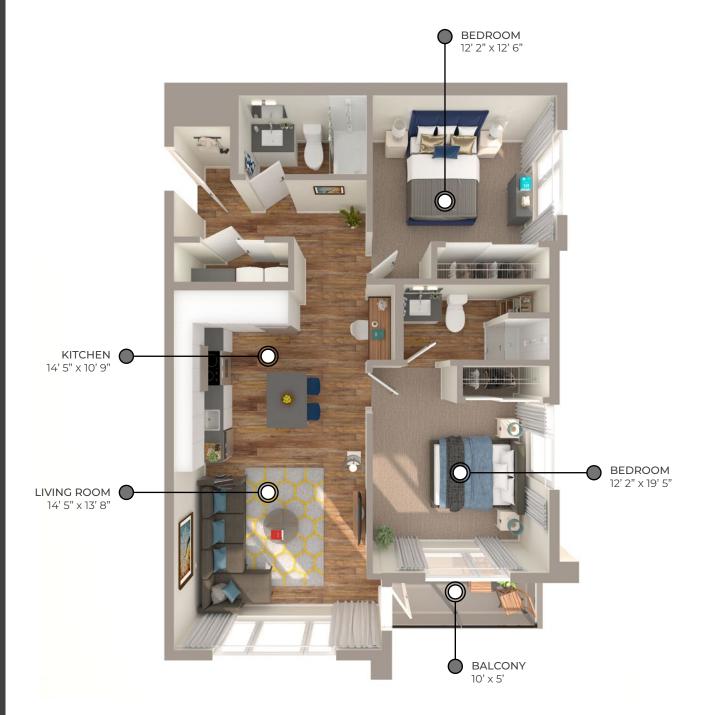

### MARINE

**880** sq ft

The floor plan illustrated here includes these finishes:

**CABINETRY:**FLAT SLAB

**COUNTERS:** QUARTZ

FLOORING: LUXURY VINYL PLANK

CARPET: TEXTURED CUT PILE

# MARINE **880** sq ft

#### **First Floor**

Suite: 115

#### **Second Floor - Fifth Floor**

Suites: 215, 315, 415, 515

SHORE **866 - 881** sq ft

The floor plan illustrated here includes these finishes:

**CABINETRY:**FLAT SLAB

FLOORING: LUXURY VINYL PLANK

CARPET: TEXTURED CUT PILE