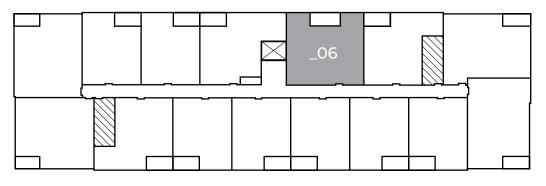

*880** sq ft

#### **First Floor**

Suite: 115



#### **Second Floor - Fifth Floor**

Suites: 215, 315, 415, 515







SHORE **866 - 881** sq ft

The floor plan illustrated here includes these finishes:



**CABINETRY:**FLAT SLAB





FLOORING: LUXURY VINYL PLANK



CARPET: TEXTURED CUT PILE



All suite measurements are preliminary based on current building concept and unit configurations and are subject to change.



SHORE **866 - 881** sq ft

#### First Floor

Suite: 114



#### **Second Floor - Fifth Floor**

Suites: 214, 314, 414, 514







TIDAL **850** sq ft

The floor plan illustrated here includes these finishes:



**CABINETRY:**FLAT SLAB





FLOORING: LUXURY VINYL PLANK



CARPET: TEXTURED CUT PILE





TIDAL **850** sq ft

#### Fourth Floor – Fifth Floor

Suites: 406, 506







## CRYSTAL

**880** sq ft

The floor plan illustrated here includes these finishes:



**CABINETRY:**FLAT SLAB





FLOORING: LUXURY VINYL PLANK



CARPET: TEXTURED CUT PILE



All suite measurements are preliminary based on current building concept and unit configurations and are subject to change.



CRYSTAL **880** sq ft

#### **Second Floor – Fifth Floor**

Suites: 201, 301, 401, 501