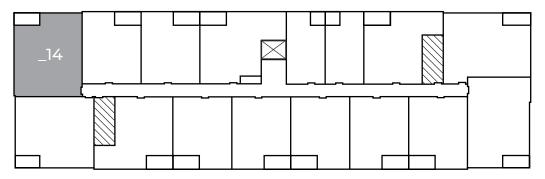

#### **Second Floor - Fifth Floor**

Suites: 214, 314, 414, 514

TIDAL **850** sq ft

The floor plan illustrated here includes these finishes:

**CABINETRY:**FLAT SLAB

FLOORING: LUXURY VINYL PLANK

CARPET: TEXTURED CUT PILE