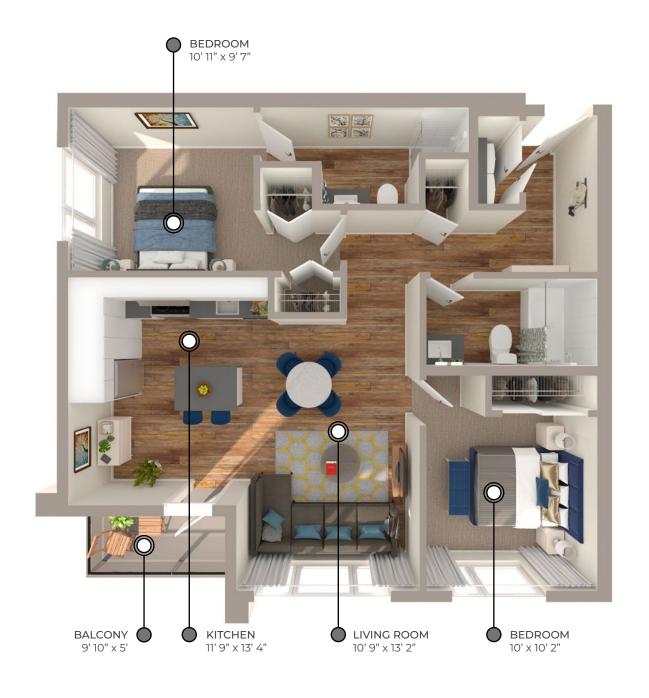

### MARINE

**880** sq ft

The floor plan illustrated here includes these finishes:

**CABINETRY:**FLAT SLAB

**COUNTERS:** QUARTZ

FLOORING: LUXURY VINYL PLANK

CARPET: TEXTURED CUT PILE

# MARINE **880** sq ft