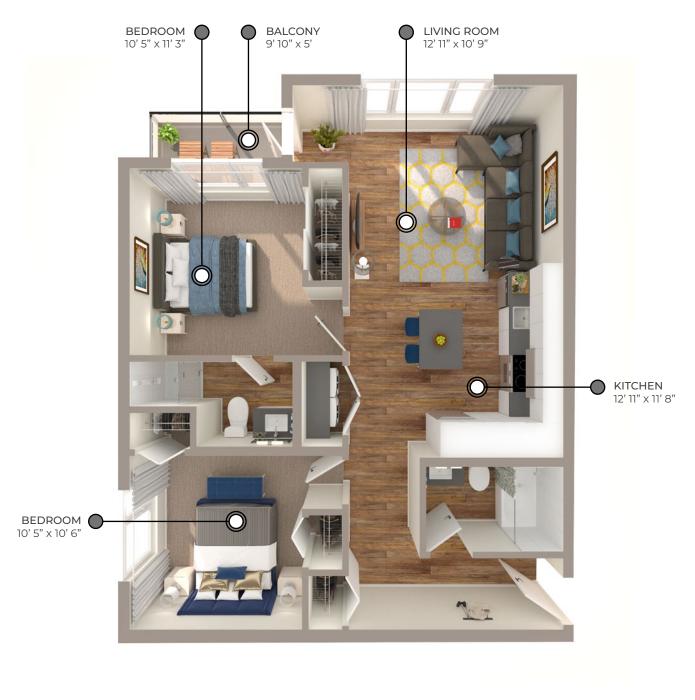

### MARINE

**880** sq ft

The floor plan illustrated here includes these finishes:

**CABINETRY:**FLAT SLAB

**COUNTERS:** QUARTZ

FLOORING: LUXURY VINYL PLANK

CARPET: TEXTURED CUT PILE

# MARINE **880** sq ft