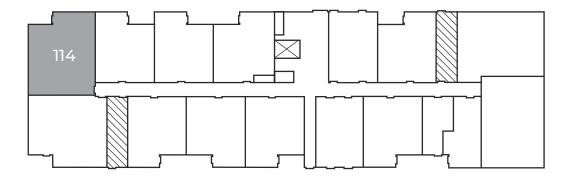

#### First Floor

Suite: 114

#### **Second Floor - Fifth Floor**

Suites: 214, 314, 414, 514

TIDAL **850** sq ft

The floor plan illustrated here includes these finishes:

**CABINETRY:**FLAT SLAB

FLOORING: LUXURY VINYL PLANK

CARPET: TEXTURED CUT PILE