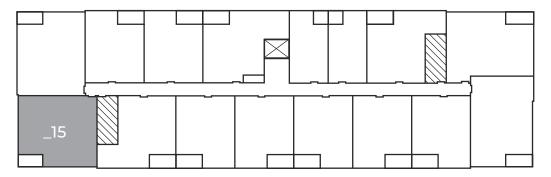

### MARINE

**880** sq ft

The floor plan illustrated here includes these finishes:



**CABINETRY:**FLAT SLAB



**COUNTERS:** QUARTZ



FLOORING: LUXURY VINYL PLANK



CARPET: TEXTURED CUT PILE





# MARINE **880** sq ft

#### **First Floor**

Suite: 115



#### **Second Floor - Fifth Floor**

Suites: 215, 315, 415, 515







SHORE **866 - 881** sq ft

The floor plan illustrated here includes these finishes:



**CABINETRY:**FLAT SLAB





FLOORING: LUXURY VINYL PLANK



CARPET: TEXTURED CUT PILE



All suite measurements are preliminary based on current building concept and unit configurations and are subject to change.



SHORE **866 - 881** sq ft

#### First Floor

Suite: 114



#### **Second Floor - Fifth Floor**

Suites: 214, 314, 414, 514







TIDAL **850** sq ft

The floor plan illustrated here includes these finishes:



**CABINETRY:**FLAT SLAB





FLOORING: LUXURY VINYL PLANK



CARPET: TEXTURED CUT PILE





TIDAL **850** sq ft

#### Fourth Floor – Fifth Floor

Suites: 406, 506







## CRYSTAL

**880** sq ft

The floor plan illustrated here includes these finishes:



**CABINETRY:**FLAT SLA