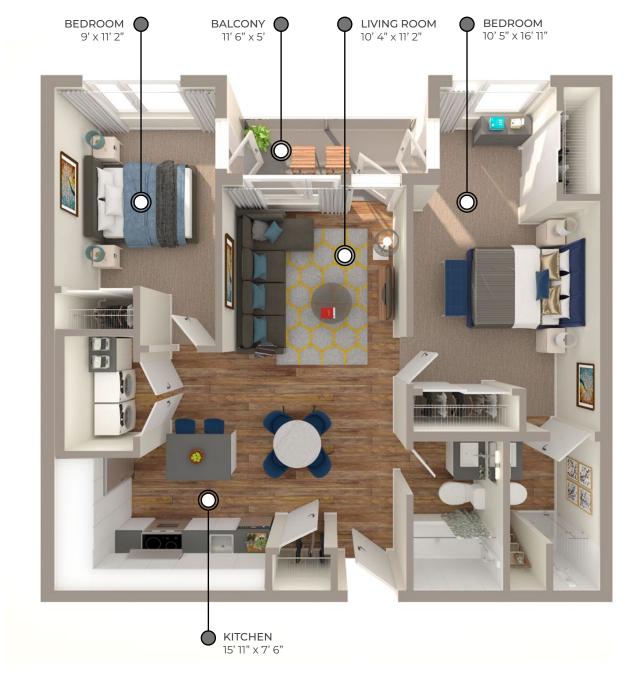

## CRYSTAL

**880** sq ft

The floor plan illustrated here includes these finishes:

**CABINETRY:**FLAT SLAB

FLOORING: LUXURY VINYL PLANK

CARPET: TEXTURED CUT PILE

All suite measurements are preliminary based on current building concept and unit configurations and are subject to change.

CRYSTAL **880** sq ft

#### Fourth Floor – Fifth Floor

Suites: 406, 506