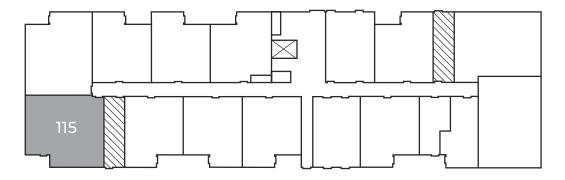

### MARINE

**880** sq ft

The floor plan illustrated here includes these finishes:



**CABINETRY:**FLAT SLAB



**COUNTERS:** QUARTZ



FLOORING: LUXURY VINYL PLANK



CARPET: TEXTURED CUT PILE





# MARINE **880** sq ft

#### **First Floor**

Suite: 115



#### **Second Floor - Fifth Floor**

Suites: 215, 315, 415, 515







SHORE **866 - 881** sq ft

The floor plan illustrated here includes these finishes:



**CABINETRY:**FLAT SLAB





FLOORING: LUXURY VINYL PLANK



CARPET: TEXTURED CUT PILE



All suite measurements are preliminary based on current building concept and unit configurations and are subject to change.



SHORE **866 - 881** sq ft

#### First Floor

Suite: 114



#### **Second Floor - Fifth Floor**

Suites: 214, 314, 414, 514







TIDAL **850** sq ft

The floor plan illustrated here includes these finishes:



**CABINETRY:**FLAT SLAB





FLOORING: LUXURY VINYL PLANK



CARPET: TEXTURED CUT PILE





TIDAL **850** sq ft

#### Fourth Floor – Fifth Floor

Suites: 406, 506







## CRYSTAL

**880** sq ft

The floor plan