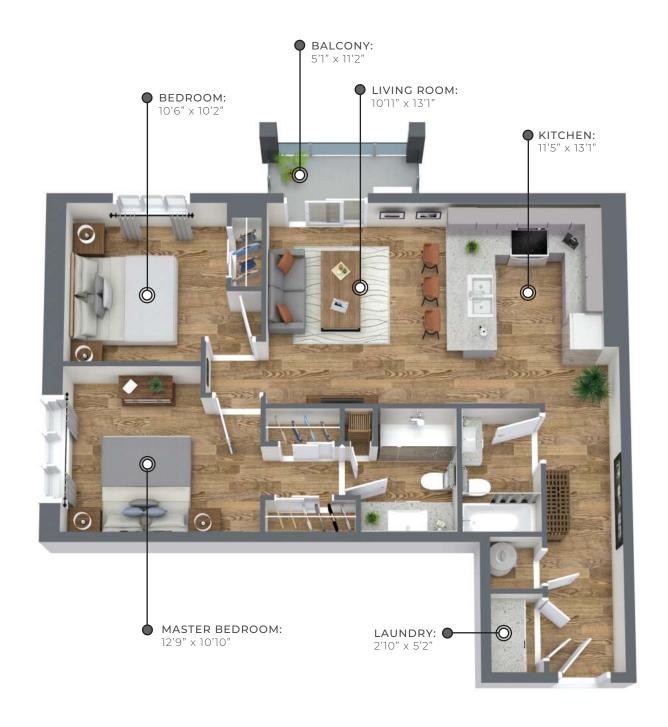

### PRIMROSE

996-1,009 sq ft

The floor plan illustrated here uses finishes from our exclusive **Palette One** collection, and include:

CABINETRY: HIGH GLOSS GREY

COUNTERS: QUARTZ

FLOORING: LUXURY VINYL PLANK

Palette One finishes are in suites on floors 2, 4, 6 & 8.

All suite measurements are preliminary based on current building concept and unit configurations and are subject to change.

www.lancasterparkapartments.ca