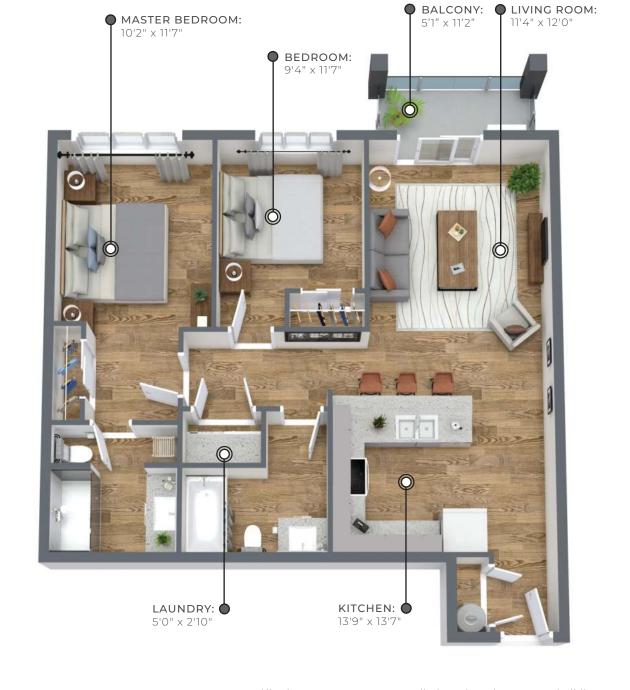

#### FOXGLOVE

966-976 sq ft

The floor plan illustrated here uses finishes from our exclusive **Palette One** collection, and include:

CABINETRY: HIGH GLOSS GREY

COUNTERS: QUARTZ

FLOORING: LUXURY VINYL PLANK MASTER BEDROOM: BEDROOM: LIVING ROOM: 9'10" x 14'9" 10'2" x 9'6" 10'10" x 11'8" BALCONY: 22' x 5'2"

LAUNDRY:

2'10" x 5'

Palette One finishes are in suites on floors 2, 4, 6 & 8.

All suite measurements are preliminary based on current building concept and unit configurations and are subject to change.

www.lancasterparkapartments.ca

KITCHEN: 0

13'11" x 14'3"