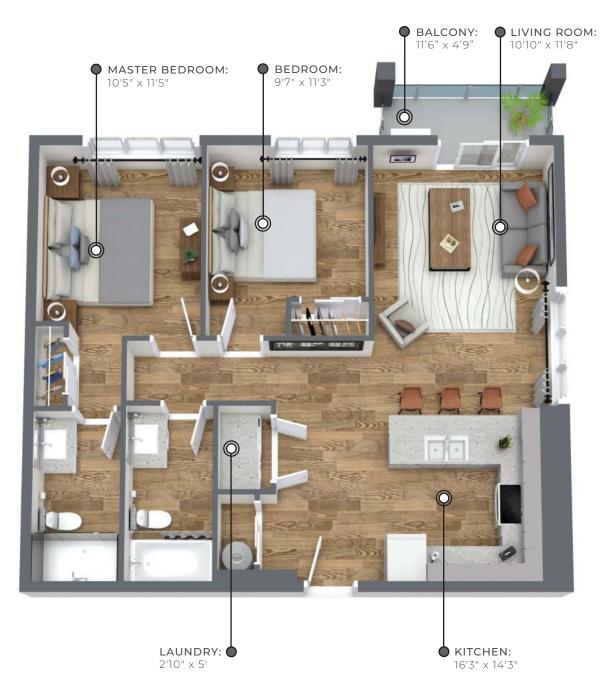

LAUNDRY:

2'10" x 5'

Palette One finishes are in suites on floors 2, 4, 6 & 8.

All suite measurements are preliminary based on current building concept and unit configurations and are subject to change.

www.lancasterparkapartments.ca

KITCHEN: 0

13'11" x 14'3"