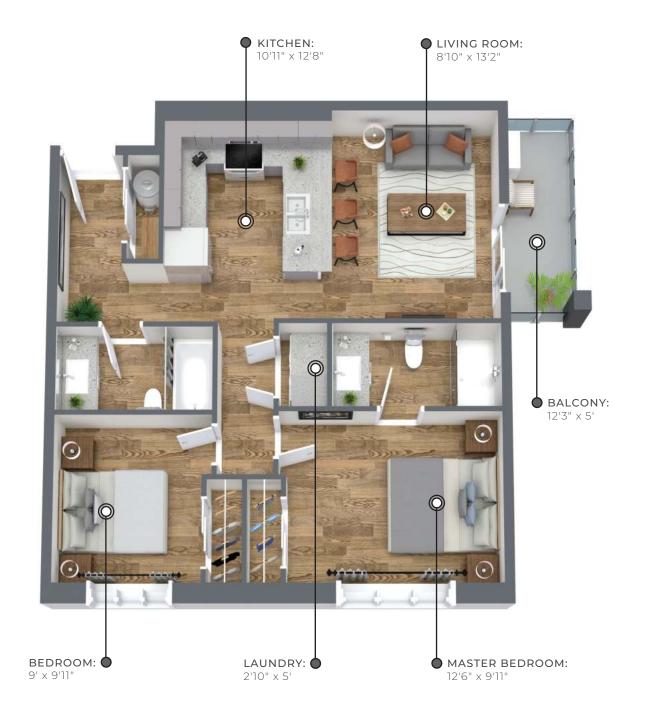

#### FOXGLOVE

966-976 sq ft

The floor plan illustrated here uses finishes from our exclusive **Palette One** collection, and include:

CABINETRY: HIGH GLOSS GREY

COUNTERS: QUARTZ

FLOORING: LUXURY VINYL PLANK MASTER BEDROOM: BEDROOM: LIVING ROOM: 9'10" x 14'9" 10'2" x 9'6" 10'10" x 11'8" BALCONY: 22' x 5'2"

LAUNDRY:

2'10" x 5'

Palette One finishes are in suites on floors 2, 4, 6 & 8.

All suite measurements are preliminary based on current building concept and unit configurations and are subject to change.

www.lancasterparkapartments.ca

KITCHEN: 0

13'11" x 14'3"