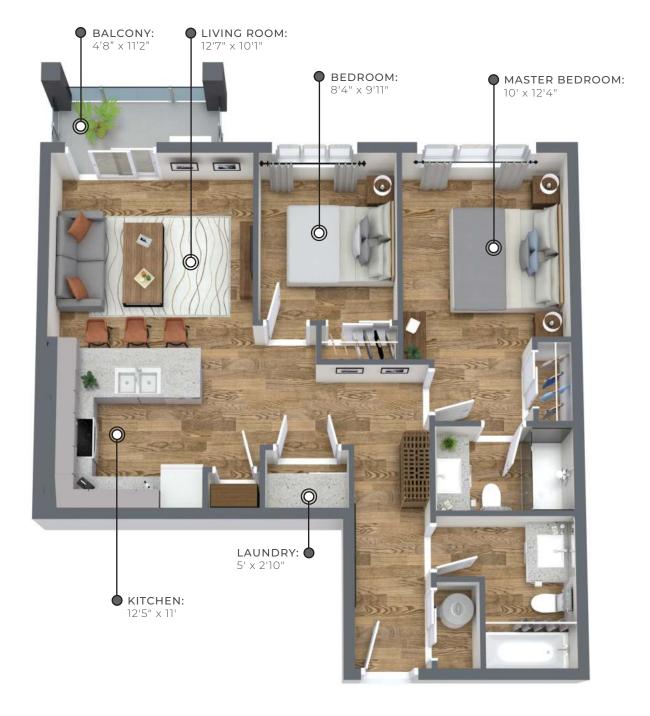

#### FOXGLOVE

966-976 sq ft

The floor plan illustrated here uses finishes from our exclusive **Palette One** collection, and include:

CABINETRY: HIGH GLOSS GREY

COUNTERS: QUARTZ

FLOORING: LUXURY VINYL PLANK MASTER BEDROOM: BEDROOM: LIVING ROOM: 9'10" x 14'9" 10'2" x 9'6" 10'10" x 11'8" BALCONY: 22' x 5'2"

LAUNDRY:

2'10" x 5'

Palette One finishes are in suites on floors 2, 4, 6 & 8.

All suite measurements are preliminary based on current building concept and unit configurations and are subject to change.

www.lancasterparkapartments.ca

KITCHEN: 0

13'11" x 14'3"