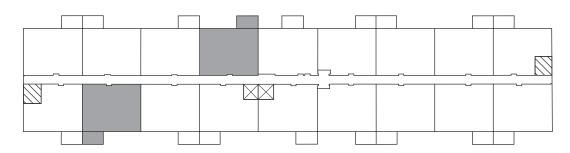

# HIGHGATE 1011 sq ft

The illustrated floor plan uses finishes from our exclusive **Palette One** collection, which includes:

**CABINETRY:** FLAT PANEL

**COUNTERS:** QUARTZ

FLOORING: LUXURY VINYL PLANK

# HIGHGATE 1011 sq ft

This suite is also available with finishes from our **Palette Two** collection, which includes:

**CABINETRY:** FLAT PANEL

**COUNTERS:** QUARTZ

FLOORING: LUXURY VINYL PLANK

Palette Two finishes are on levels 2 & 4.

## **Second Floor - Fourth Floor**