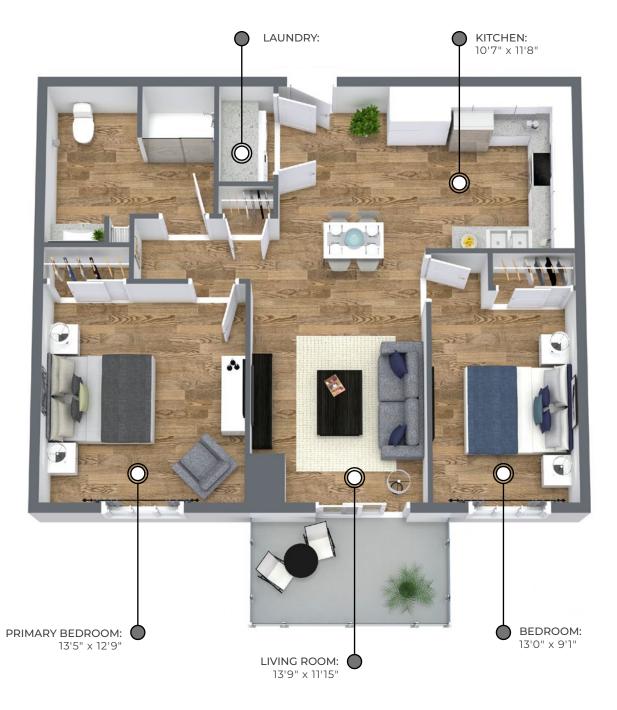

# HIGHGATE 1011 sq ft

The illustrated floor plan uses finishes from our exclusive **Palette One** collection, which includes:

**CABINETRY:** FLAT PANEL

**COUNTERS:** QUARTZ

FLOORING: LUXURY VINYL PLANK

# HIGHGATE 1011 sq ft

This suite is also available with finishes from our **Palette Two** collection, which includes:

**CABINETRY:** FLAT PANEL

**COUNTERS:** QUARTZ

FLOORING: LUXURY VINYL PLANK

Palette Two finishes are on levels 2 & 4.