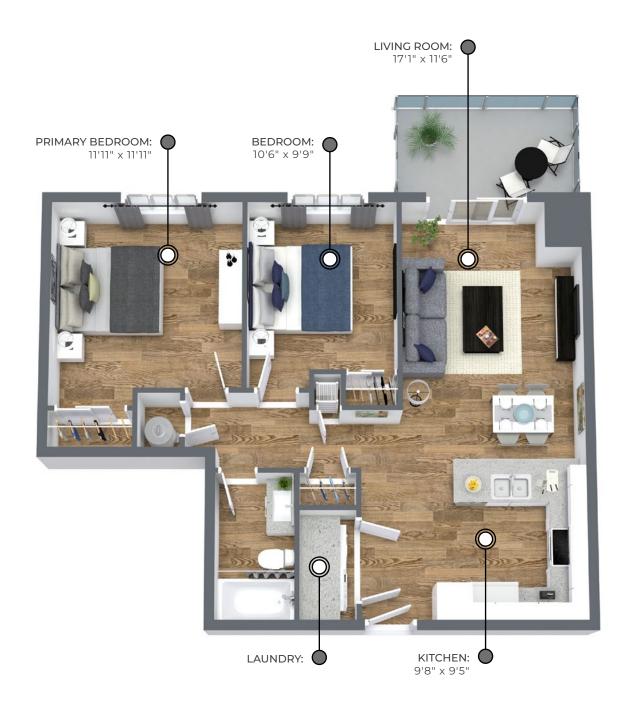

# HIGHGATE 1011 sq ft

The illustrated floor plan uses finishes from our exclusive **Palette One** collection, which includes:

**CABINETRY:** FLAT PANEL

**COUNTERS:** QUARTZ

FLOORING: LUXURY VINYL PLANK

# HIGHGATE 1011 sq ft

This suite is also available with finishes from our **Palette Two** collection, which includes:

**CABINETRY:** FLAT PANEL

**COUNTERS:** QUARTZ

FLOORING: LUXURY VINYL PLANK

Palette Two finishes are on levels 2 & 4.