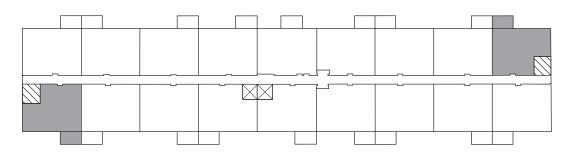

so available with finishes from our **Palette Two** collection, which includes:



**CABINETRY:** FLAT PANEL



**COUNTERS:** QUARTZ



FLOORING: LUXURY VINYL PLANK

Palette Two finishes are on levels 2 & 4.

## **First Floor**



## **Second Floor - Fourth Floor**







## DRESDEN

904 sq ft

The illustrated floor plan uses finishes from our exclusive **Palette One** collection, which includes:



**CABINETRY:** FLAT PANEL



**COUNTERS:** QUARTZ



FLOORING: LUXURY VINYL PLANK





## DRESDEN

**904** sq ft

This suite is also available with finishes from our **Palette Two** collection, which includes:



**CABINETRY:** FLAT PANEL



**COUNTERS:** QUARTZ



FLOORING: LUXURY VINYL PLANK

Palette Two finishes are on levels 2 & 4.

## **First Floor**



## **Second Floor - Fourth Floor**