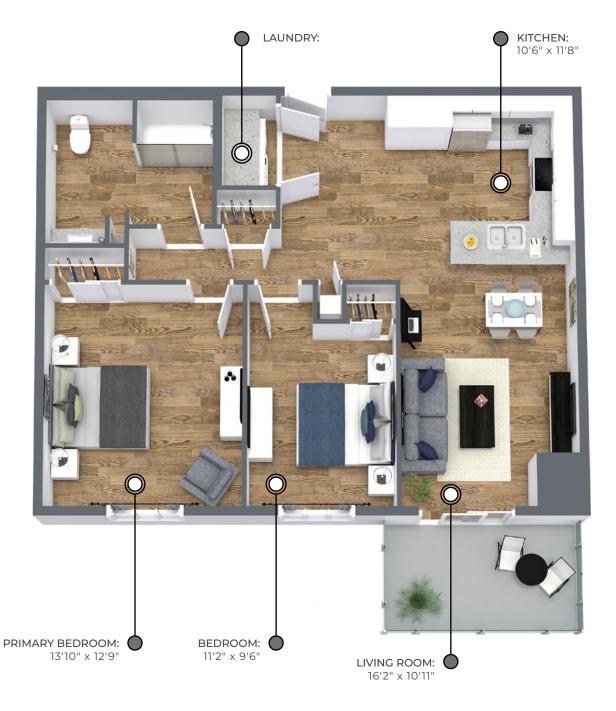

# HIGHGATE 1011 sq ft

The illustrated floor plan uses finishes from our exclusive **Palette One** collection, which includes:

**CABINETRY:** FLAT PANEL

**COUNTERS:** QUARTZ

FLOORING: LUXURY VINYL PLANK

# HIGHGATE 1011 sq ft

This suite is also available with finishes from our **Palette Two** collection, which includes:

**CABINETRY:** FLAT PANEL

**COUNTERS:** QUARTZ

FLOORING: LUXURY VINYL PLANK

Palette Two finishes are on levels 2 & 4.