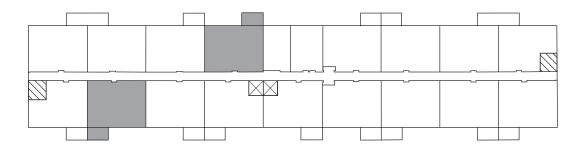

# HIGHGATE 1011 sq ft

The illustrated floor plan uses finishes from our exclusive **Palette One** collection, which includes:

**CABINETRY:** FLAT PANEL

**COUNTERS:** QUARTZ

FLOORING: LUXURY VINYL PLANK

# HIGHGATE 1011 sq ft

This suite is also available with finishes from our **Palette Two** collection, which includes:

**CABINETRY:** FLAT PANEL

**COUNTERS:** QUARTZ

FLOORING: LUXURY VINYL PLANK

Palette Two finishes are on levels 2 & 4.

## **Second Floor - Third Floor**