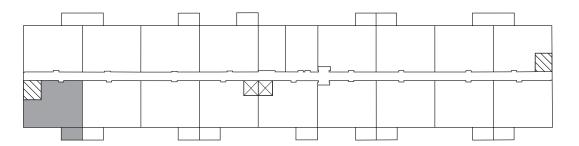

ILBURY **927** sq ft

This suite is also available with finishes from our **Palette Two** collection, which includes:



**CABINETRY:** FLAT PANEL



**COUNTERS:** QUARTZ



FLOORING: LUXURY VINYL PLANK

Palette Two finishes are on levels 2 & 4.

## **First Floor**



## **Second Floor - Fourth Floor**







## DRESDEN

904 sq ft

The illustrated floor plan uses finishes from our exclusive **Palette One** collection, which includes:



**CABINETRY:** FLAT PANEL



**COUNTERS:** QUARTZ



FLOORING: LUXURY VINYL PLANK





## DRESDEN

**904** sq ft

This suite is also available with finishes from our **Palette Two** collection, which includes:



**CABINETRY:** FLAT PANEL



**COUNTERS:** QUARTZ



FLOORING: LUXURY VINYL PLANK

Palette Two finishes are on levels 2 & 4.

## **First Floor**



## **Second Floor - Fourth Floor**