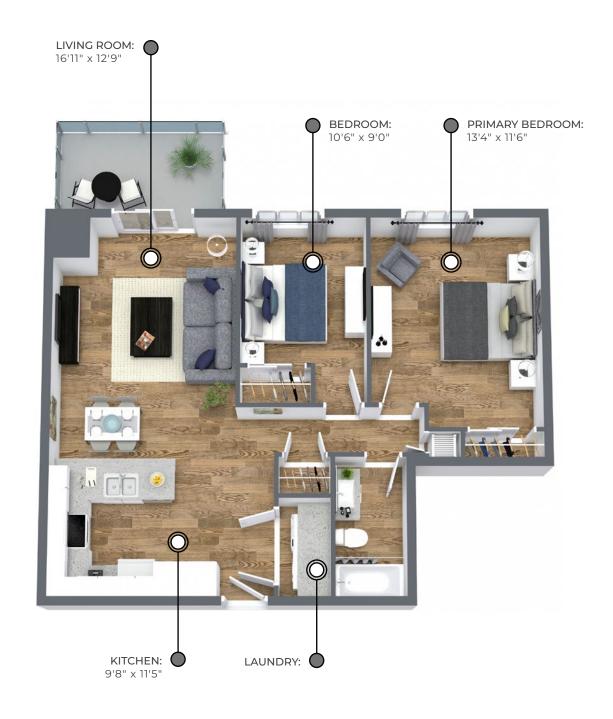

# HIGHGATE 1011 sq ft

The illustrated floor plan uses finishes from our exclusive **Palette One** collection, which includes:

**CABINETRY:** FLAT PANEL

**COUNTERS:** QUARTZ

FLOORING: LUXURY VINYL PLANK

# HIGHGATE 1011 sq ft

This suite is also available with finishes from our **Palette Two** collection, which includes:

**CABINETRY:** FLAT PANEL

**COUNTERS:** QUARTZ

FLOORING: LUXURY VINYL PLANK

Palette Two finishes are on levels 2 & 4.