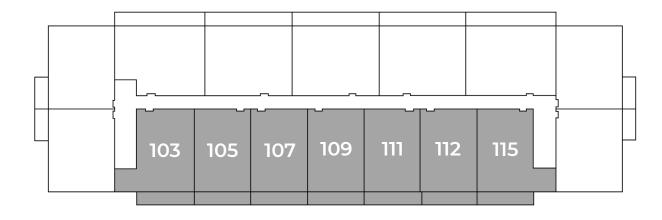

# 1 BEDROOM

**714-797** sq ft

## **FINISHES:**



CABINETRY: FLAT PANEL



**COUNTERS:** QUARTZ



FLOORING: LUXURY VINYL PLANK





# 1 BEDROOM

**714-797** sq ft

## **FINISHES:**



#### First Floor

Suites: 103, 105, 107, 109, 111, 112, 115



#### Second Floor - Fourth Floor

Suites: 205, 207, 209, 211, 212, 215, 305, 307, 309, 311, 312, 315, 405, 407, 509, 411, 412, 415





# 1 BEDROOM

**801** sq ft

# **FINISHES:**



**CABINETRY:** FLAT PANEL



**COUNTERS:** QUARTZ



FLOORING: LUXURY VINYL PLANK





# 1 BEDROOM

**801** sq ft

## **FINISHES:**



CABINETRY: FLAT PANEL



**COUNTERS:** QUARTZ



FLOORING: LUXURY VINYL PLANK

#### Second Floor - Fourth Floor

Suites: 203, 303, 403