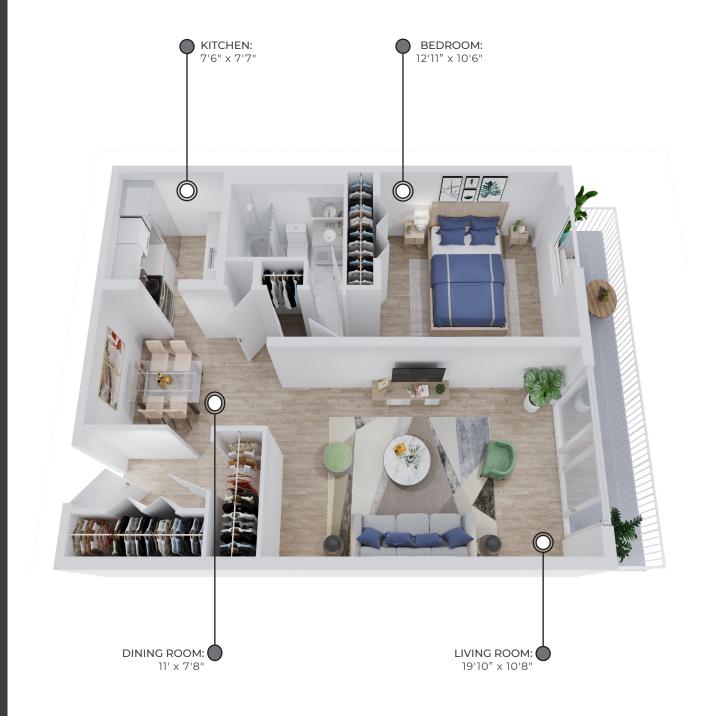

# 1 BEDROOM

**714-797** sq ft

#### First Floor

Suites: 103, 105, 107, 109, 111, 112, 115

#### Second Floor - Fourth Floor

Suites: 205, 207, 209, 211, 212, 215, 305, 307, 309, 311, 312, 315, 405, 407, 509, 411, 412, 415