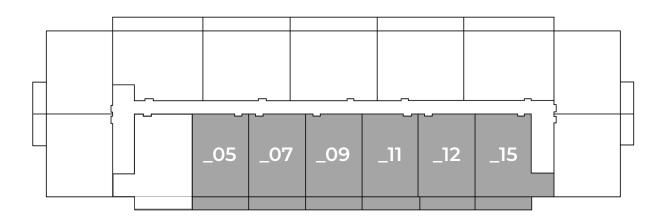

#### Second Floor - Fourth Floor

Suites: 205, 207, 209, 211, 212, 215, 305, 307, 309, 311, 312, 315, 405, 407, 509, 411, 412, 415