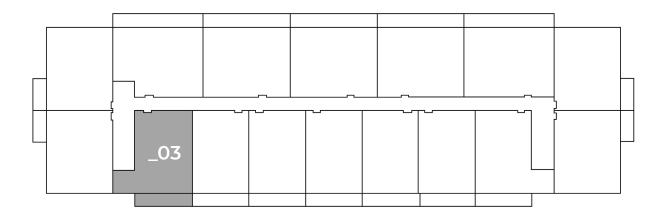

#### First Floor

Suites: 103, 105, 107, 109, 111, 112, 115

#### Second Floor - Fourth Floor

Suites: 205, 207, 209, 211, 212, 215, 305, 307, 309, 311, 312, 315, 405, 407, 509, 411, 412, 415

#### Second Floor - Fourth Floor

Suites: 203, 303, 403