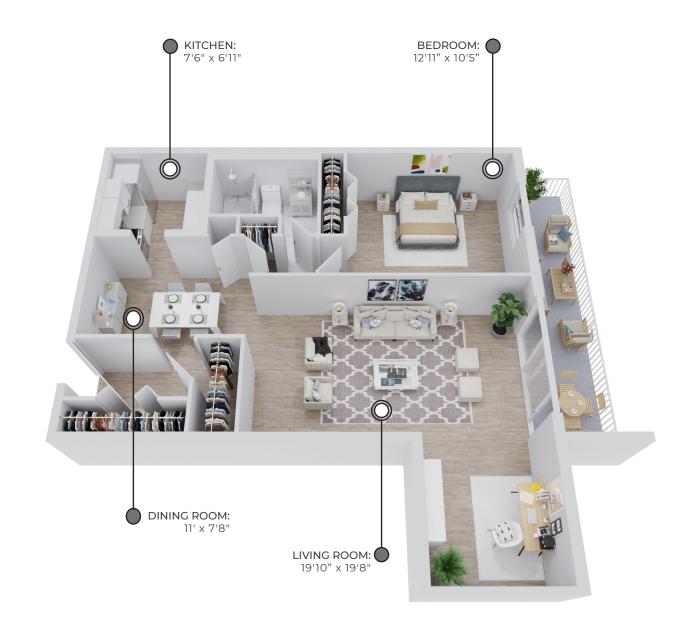

# 1 BEDROOM

**714-797** sq ft

## **FINISHES:**

CABINETRY: FLAT PANEL

**COUNTERS:** QUARTZ

FLOORING: LUXURY VINYL PLANK

## **FINISHES:**