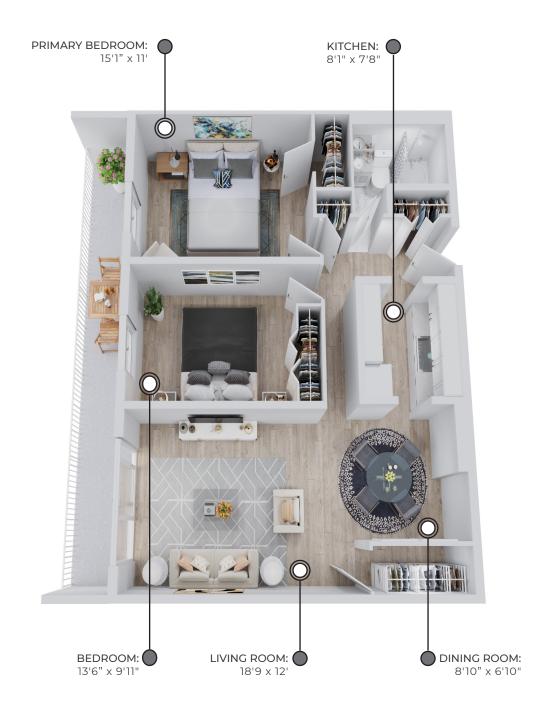

## 2 BEDROOM

**940-969** sq ft

### 2 BEDROOM

**940-969** sq ft

### **FINISHES:**

LUXURY VINYL PLANK