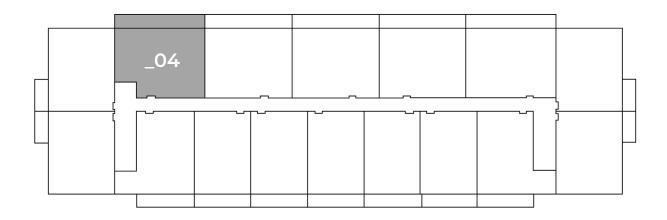

# 2 BEDROOM

**849-857** sq ft

### **FINISHES:**



COUNTERS: QUARTZ

> FLOORING: LUXURY VINYL PLANK





## 2 BEDROOM

**849-857** sq ft

### **FINISHES:**



FLOORING: LUXURY VINYL PLANK First Floor Suites: 116, 117



#### Second Floor - Fourth Floor

Suites: 201, 202, 216, 217, 301, 302, 316, 317, 401, 402, 416, 417





## 2 BEDROOM

**898** sq ft

### **FINISHES:**







FLOORING: LUXURY VINYL PLANK





## 2 BEDROOM

**898** sq ft

### **FINISHES:**





**COUNTERS:** QUARTZ



FLOORING: LUXURY VINYL PLANK

#### Second Floor - Fourth Floor Suites: 204, 304, 404





## 2 BEDROOM

**940-969** sq ft

### **FINISHES:**







FLOORING: LUXURY VINYL PLANK





### 2 BEDROOM

**940-969** sq ft

### **FINISHES:**



LUXURY VINYL PLANK

#### First Floor

Suites: 106, 108, 110, 114



#### Second Floor - Fourth Floor

Suites: 206, 208, 210, 214, 306, 308, 310, 314, 406, 408, 410, 414