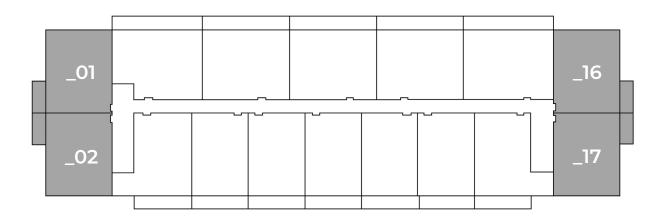

#### First Floor

Suites: 106, 108, 110, 114

#### Second Floor - Fourth Floor

Suites: 206, 208, 210, 214, 306, 308, 310, 314, 406, 408, 410, 414