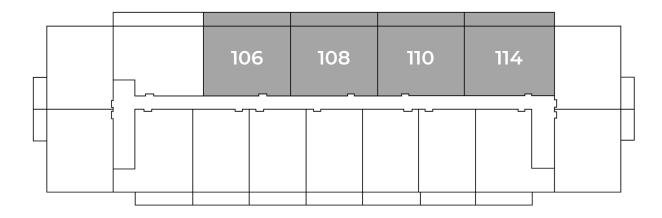

# 2 BEDROOM

**849-857** sq ft

### **FINISHES:**



COUNTERS: QUARTZ

> FLOORING: LUXURY VINYL PLANK





## 2 BEDROOM

**849-857** sq ft

### **FINISHES:**



FLOORING: LUXURY VINYL PLANK First Floor Suites: 116, 117



#### Second Floor - Fourth Floor

Suites: 201, 202, 216, 217, 301, 302, 316, 317, 401, 402, 416, 417





## 2 BEDROOM

**898** sq ft

### **FINISHES:**







FLOORING: LUXURY VINYL PLANK





## 2 BEDROOM

**898** sq ft

### **FINISHES:**





**COUNTERS:** QUARTZ



FLOORING: LUXURY VINYL PLANK

#### Second Floor - Fourth Floor Suites: 204, 304, 404





## 2 BEDROOM

**940-969** sq ft

### **FINISHES:**







FLOORING: LUXURY VINYL PLANK





### 2 BEDROOM

**940-969** sq ft

### **FINISHES:**



LUXURY VINYL PLANK

#### First Floor

Suites: 106, 108, 110, 114



#### Second Floor - Fourth Floor

Suites: 206, 208, 210, 214, 306, 308, 310, 314, 406, 408, 410, 414