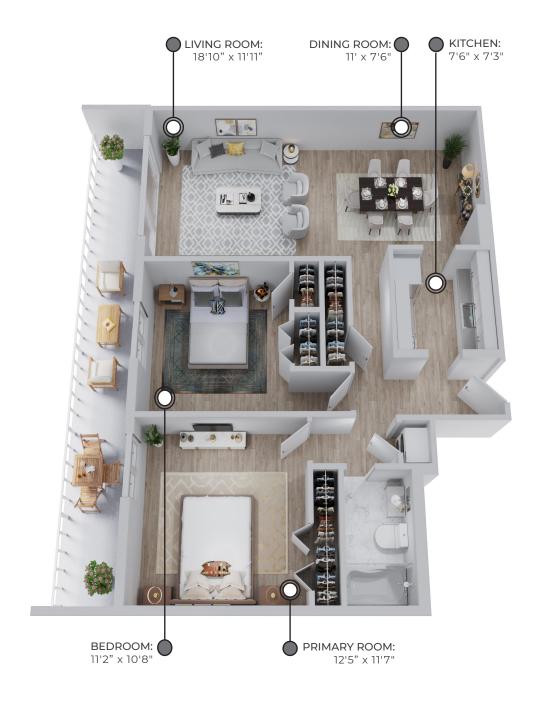

## 2 BEDROOM

**898** sq ft

### **FINISHES:**

**COUNTERS:** QUARTZ

FLOORING: LUXURY VINYL PLANK

#### Second Floor - Fourth Floor Suites: 204, 304, 404