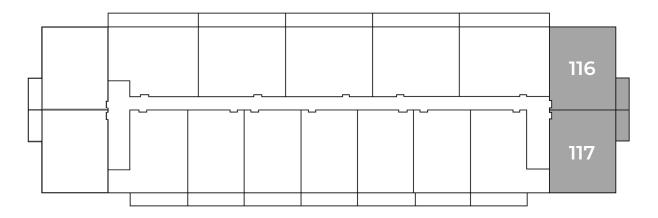

### **FINISHES:**

FLOORING: LUXURY VINYL PLANK First Floor Suites: 116, 117

#### Second Floor - Fourth Floor

Suites: 201, 202, 216, 217, 301, 302, 316, 317, 401, 402, 416, 417