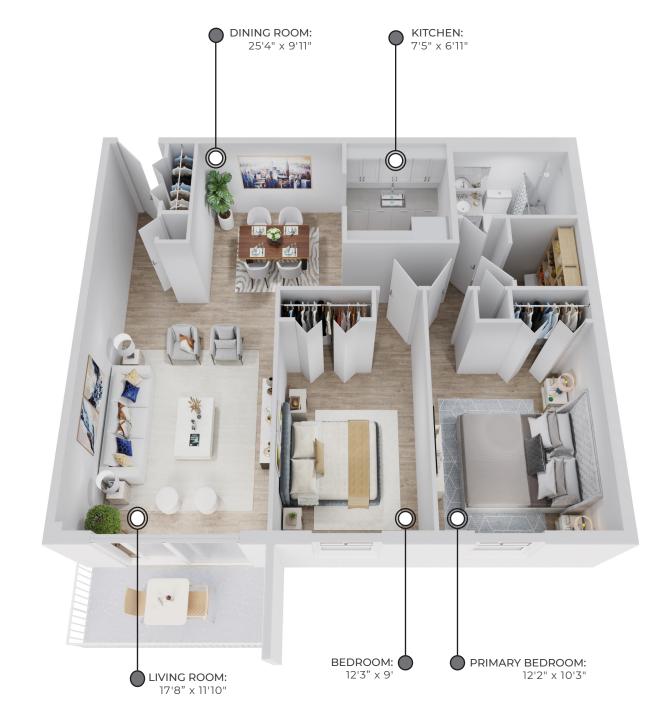

# 2 BEDROOM

**849-857** sq ft

### **FINISHES:**



COUNTERS: QUARTZ

> FLOORING: LUXURY VINYL PLANK





## 2 BEDROOM

**849-857** sq ft

### **FINISHES:**



FLOORING: LUXURY VINYL PLANK First Floor Suites: 116, 117



#### Second Floor - Fourth Floor

Suites: 201, 202, 216, 217, 301, 302, 316, 317, 401, 402, 416, 417





## 2 BEDROOM

**898** sq ft

### **FINISHES:**







FLOORING: LUXURY VINYL PLANK





## 2 BEDROOM

**898** sq ft

### **FINISHES:**





**COUNTERS:** QUARTZ



FLOORING: LUXURY VINYL PLANK

#### Second Floor - Fourth Floor Suites: 204, 304, 404





## 2 BEDROOM

**940-969** sq ft

### **FINISHES:**







FLOORING: LUXURY VINYL PLANK





### 2 BEDROOM

**940-969** sq ft

### **FINISHES:**



LUXURY VINYL PLANK

#### First Floor

Suites: 106, 108, 110, 114



#### Second Floor - Fourth Floor

Suites: 206, 208, 210, 214, 306, 308, 310, 314, 406, 408, 410, 414