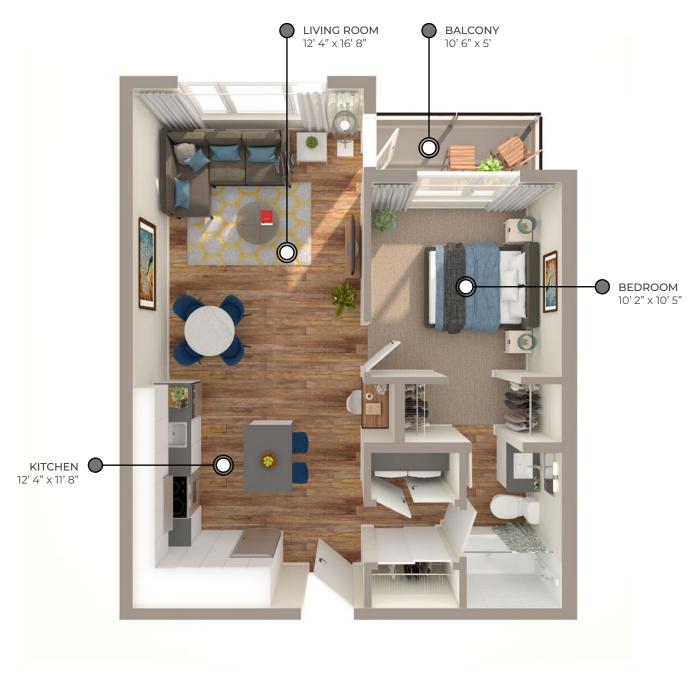

## SEACLIFF

**608 - 637** sq ft

The floor plan illustrated here includes these finishes:

**CABINETRY:**<u>FL</u>AT SLAB

FLOORING: LUXURY VINYL PLANK

CARPET: TEXTURED CUT PILE

All suite measurements are preliminary based on current building concept and unit configurations and are subject to change.

3554-A Ryder Hesjedal Way Colwood, BC

SEACLIFF **608 - 637** sq ft