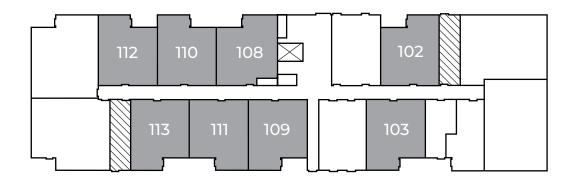

3554-A Ryder Hesjedal Way Colwood, BC

## SEACLIFF

**608 - 637** sq ft

The floor plan illustrated here includes these finishes:



**CABINETRY:**<u>FL</u>AT SLAB





FLOORING: LUXURY VINYL PLANK



CARPET: TEXTURED CUT PILE



All suite measurements are preliminary based on current building concept and unit configurations and are subject to change.



3554-A Ryder Hesjedal Way Colwood, BC

SEACLIFF **608 - 637** sq ft

## **First Floor**

Suites: 102, 103, 108, 109, 110, 111, 112, 113



## **Second Floor - Fifth Floor**

Suites: 203, 205, 207, 209, 210, 211, 212, 303, 305, 307, 309, 310, 311, 312, 403, 405, 407, 409, 410, 411, 412, 503, 505, 507, 509, 510, 511, 512