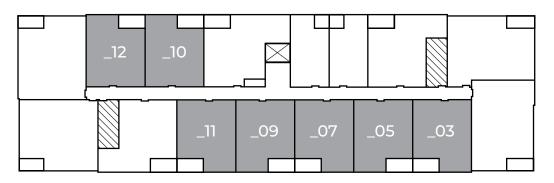

## **First Floor**

Suites: 102, 103, 108, 109, 110, 111, 112, 113

## **Second Floor - Fifth Floor**

Suites: 203, 205, 207, 209, 210, 211, 212, 303, 305, 307, 309, 310, 311, 312, 403, 405, 407, 409, 410, 411, 412, 503, 505, 507, 509, 510, 511, 512