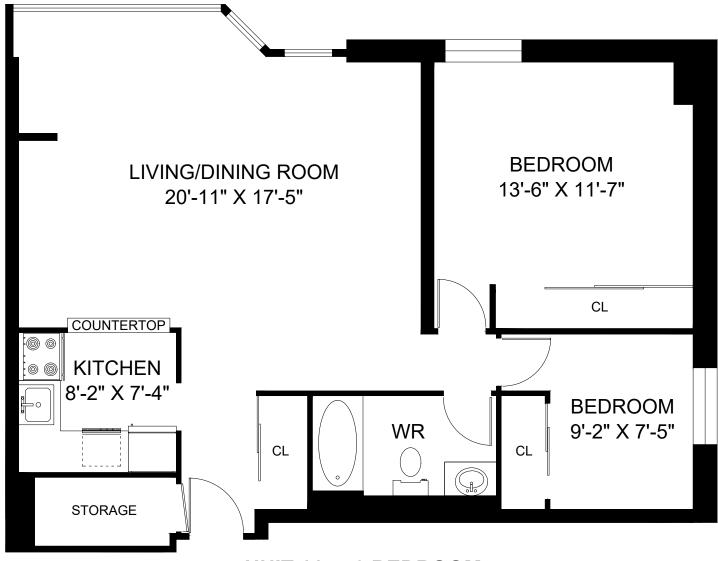

**BELLEVILLE, ON** 

**UNIT 114 - 2 BEDROOM INTERIOR - 943 SQUARE FEET** 

FOR ILLUSTRATIVE PURPOSES ONLY. ALL MEASUREMENTS SHOULD BE CONSIDERED APPROXIMATE.

**BELLEVILLE, ON** 

UNIT 101 - 2 BEDROOM INTERIOR - 944 SQUARE FEET

FOR ILLUSTRATIVE PURPOSES ONLY.
ALL MEASUREMENTS SHOULD BE CONSIDERED APPROXIMATE.