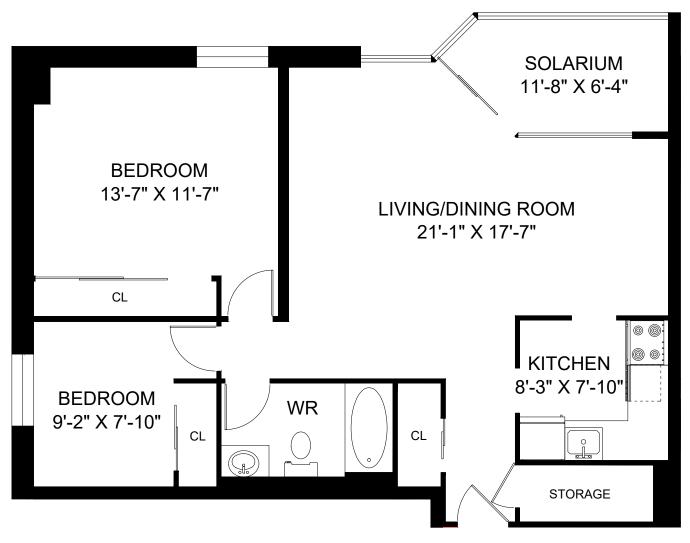

**BELLEVILLE, ON** 

**UNIT 114 - 2 BEDROOM INTERIOR - 943 SQUARE FEET** 

FOR ILLUSTRATIVE PURPOSES ONLY. ALL MEASUREMENTS SHOULD BE CONSIDERED APPROXIMATE.

**BELLEVILLE, ON** 

UNIT 101 - 2 BEDROOM INTERIOR - 944 SQUARE FEET

FOR ILLUSTRATIVE PURPOSES ONLY.
ALL MEASUREMENTS SHOULD BE CONSIDERED APPROXIMATE.