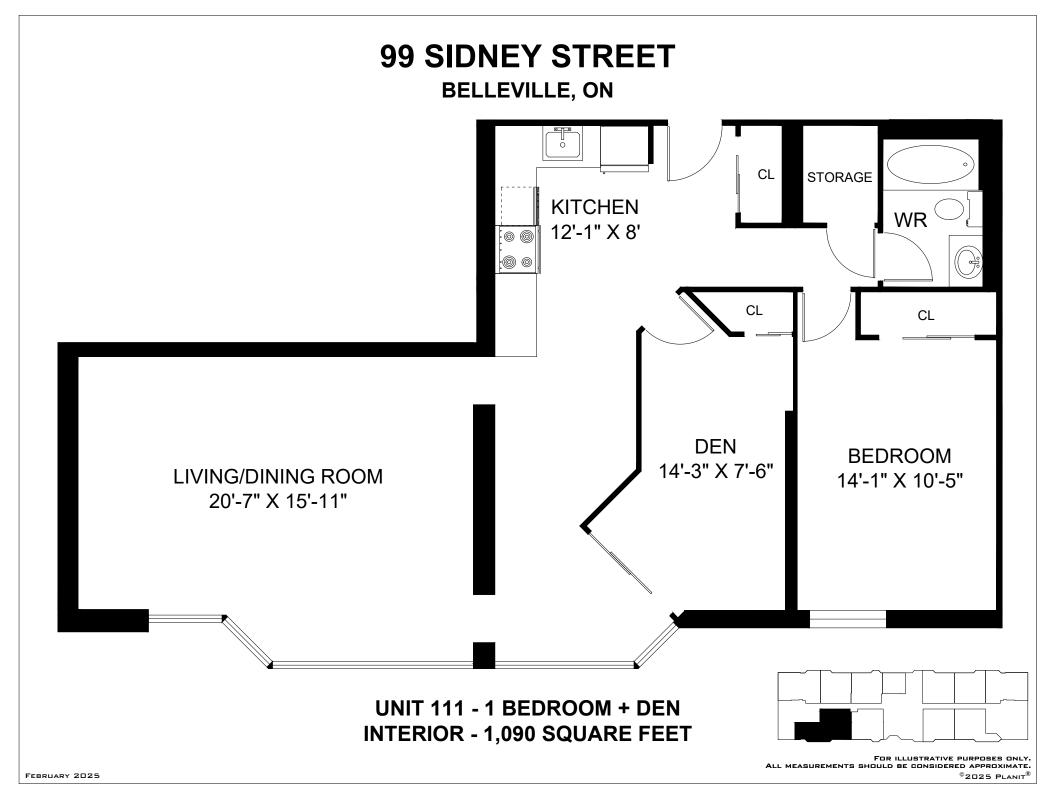

# 97 SIDNEY STREET BELLEVILLE, ON

UNIT 107 - 2 BEDROOM INTERIOR - 835 SQUARE FEET

UNIT 101 - 2 BEDROOM INTERIOR - 1,040 SQUARE FEET

**BELLEVILLE, ON** 

UNIT 103 - 2 BEDROOM INTERIOR - 1,041 SQUARE FEET

**BELLEVILLE, ON** 