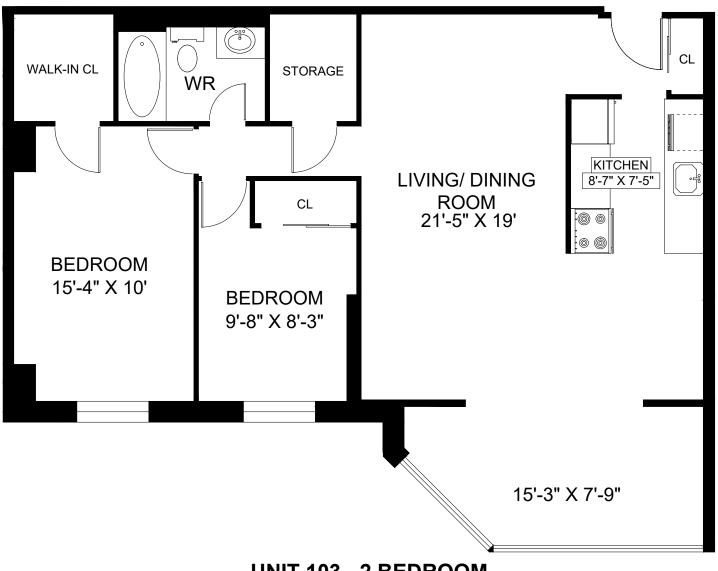

# 97 SIDNEY STREET BELLEVILLE, ON

UNIT 107 - 2 BEDROOM INTERIOR - 835 SQUARE FEET

UNIT 101 - 2 BEDROOM INTERIOR - 1,040 SQUARE FEET

**BELLEVILLE, ON** 

UNIT 103 - 2 BEDROOM INTERIOR - 1,041 SQUARE FEET

**BELLEVILLE, ON** 