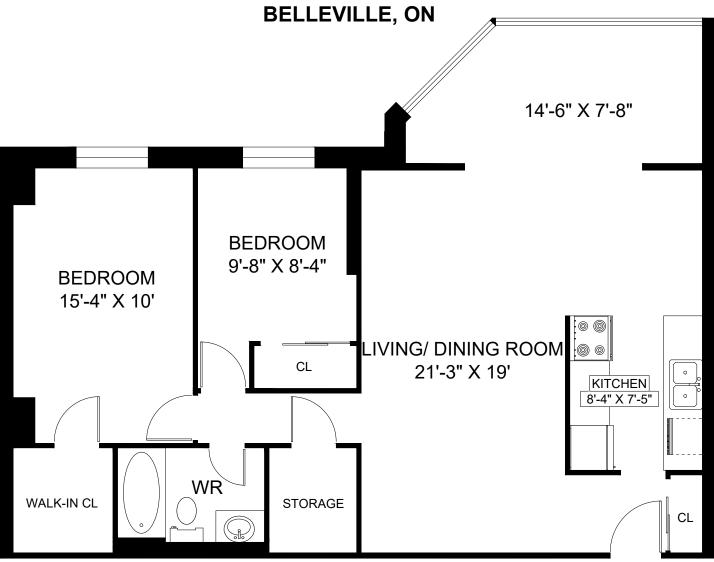

# 97 SIDNEY STREET BELLEVILLE, ON

UNIT 107 - 2 BEDROOM INTERIOR - 835 SQUARE FEET

UNIT 101 - 2 BEDROOM INTERIOR - 1,040 SQUARE FEET

**BELLEVILLE, ON** 

UNIT 103 - 2 BEDROOM INTERIOR - 1,041 SQUARE FEET

**BELLEVILLE, ON** 