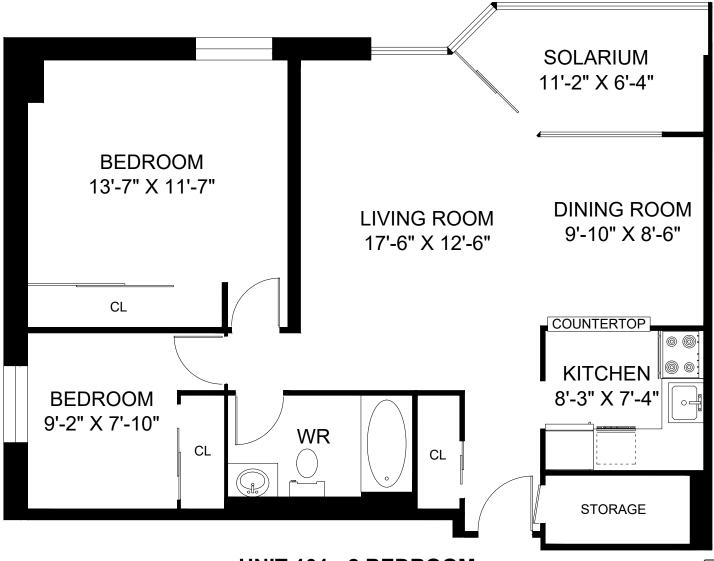

**BELLEVILLE, ON** 

UNIT 102 - 2 BEDROOM INTERIOR - 944 SQUARE FEET

FOR ILLUSTRATIVE PURPOSES ONLY.
ALL MEASUREMENTS SHOULD BE CONSIDERED APPROXIMATE.

©2025 PLANIT®

**BELLEVILLE, ON** 

UNIT 114 - 2 BEDROOM INTERIOR - 944 SQUARE FEET

FOR ILLUSTRATIVE PURPOSES ONLY.
ALL MEASUREMENTS SHOULD BE CONSIDERED APPROXIMATE.

©2025 PLANIT®