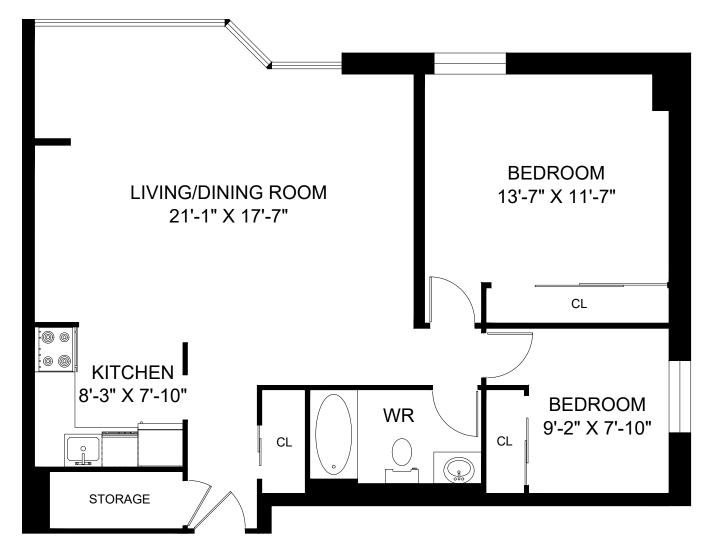

# 97 SIDNEY STREET BELLEVILLE, ON

UNIT 107 - 2 BEDROOM INTERIOR - 835 SQUARE FEET

UNIT 101 - 2 BEDROOM INTERIOR - 1,040 SQUARE FEET

**BELLEVILLE, ON** 

UNIT 103 - 2 BEDROOM INTERIOR - 1,041 SQUARE FEET

**BELLEVILLE, ON** 