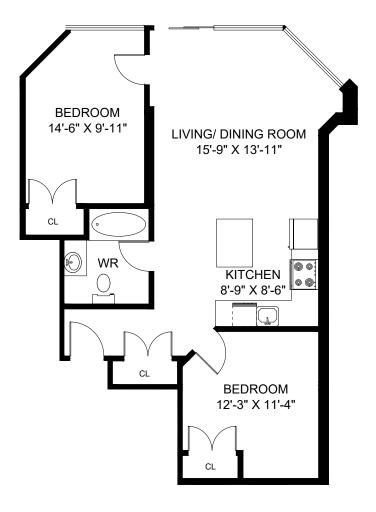

# 97 SIDNEY STREET BELLEVILLE, ON

UNIT 107 - 2 BEDROOM INTERIOR - 835 SQUARE FEET

UNIT 101 - 2 BEDROOM INTERIOR - 1,040 SQUARE FEET

**BELLEVILLE, ON** 

UNIT 103 - 2 BEDROOM INTERIOR - 1,041 SQUARE FEET

**BELLEVILLE, ON** 

**BELLEVILLE, ON** 

UNIT 102 - 2 BEDROOM INTERIOR - 944 SQUARE FEET

FOR ILLUSTRATIVE PURPOSES ONLY.
ALL MEASUREMENTS SHOULD BE CONSIDERED APPROXIMATE.

©2025 PLANIT®

**BELLEVILLE, ON** 

UNIT 114 - 2 BEDROOM INTERIOR - 944 SQUARE FEET